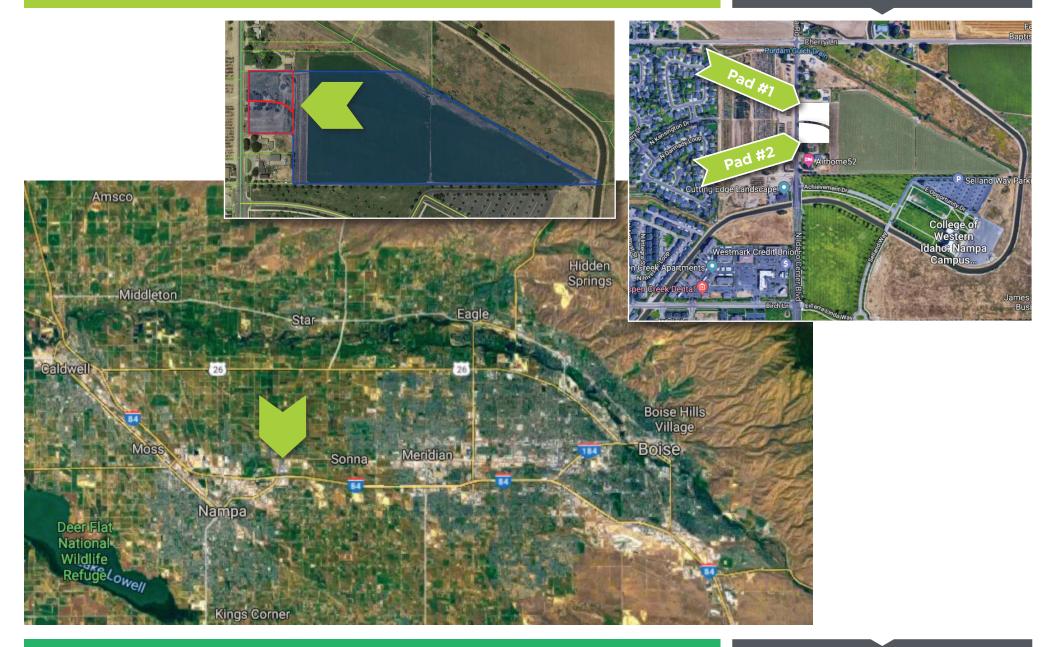

----------------|
| PAD SIZE #1   | 1.36 Acres         |
| PAD SIZE #2   | 1.25 Acres         |
| ZONING        | City of Nampa GB-2 |
| UTILITIES     | Stubbed to pads    |
| PRICE         | \$8.00/sq ft       |

#### **HIGHLIGHTS**

- Last of the retail pads on Idaho Center Blvd Corridor
- Huge growth area in center of Treasure Valley
- Very near new Amazon facility
- Surrounded by new construction 4-plex development
- Ideal for retail / professional office / medical office
- Fantastic freeway access with ease of transportation to entire valley



BRIAN RALLENS 208.761.0924 brian@rallensrealty.com JP SACHT 208.283.0193 jp@rallensrealty.com

#### rallensrealty.com

RALLENS REALTY CONSULTANTS | 1520 W WASHINGTON ST BOISE, ID 83702 | 208.926.6366

# TBD IDAHO CENTER BLVD Nampa, ID 83687





#### BRIAN RALLENS 208.761.0924 brian@rallensrealty.com

JP SACHT 208.283.0193 jp@rallensrealty.com

### rallensrealty.com

# TBD IDAHO CENTER BLVD Nampa, ID 83687





### SURROUNDING MULTI-FAMILY PROJECT RENDERING



## Laguna Farms – Nampa, ID –





#### BRIAN RALLENS 208.761.0924 brian@rallensrealty.com

JP SACHT 208.283.0193 jp@rallensrealty.com

rallensrealty.com