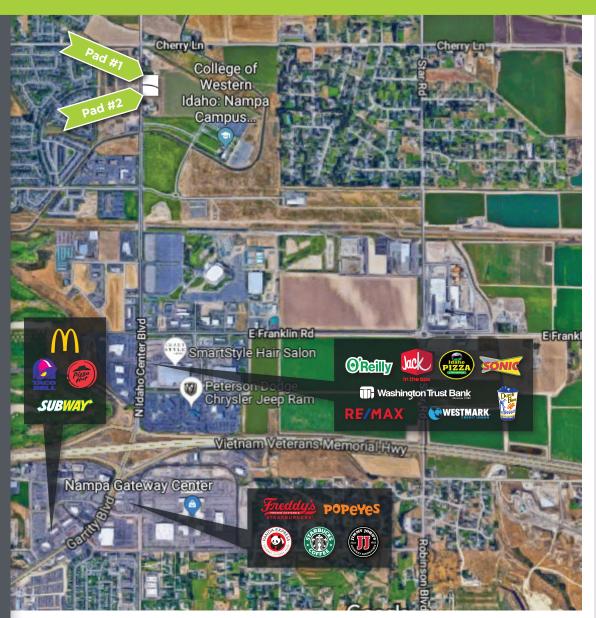

## TBD IDAHO CENTER BLVD Nampa, ID 83687

### **Prime Development Pads**

OR SALE

#### **HIGHLIGHTS**

- Last of the retail pads on Idaho Center Blvd Corridor
- Huge growth area in center of Treasure Valley
- Very near new Amazon facility
- Surrounded by new construction 4-plex development
- Ideal for retail / professional office / medical office
- Fantastic freeway access with ease of transportation to entire valley