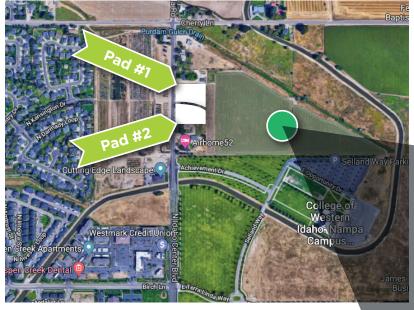

|
| PRICE         | \$8.00/sq ft       |

#### **HIGHLIGHTS**

- Last of the retail pads on Idaho Center Blvd Corridor
- Huge growth area in center of Treasure Valley
- Very near new Amazon facility
- Surrounded by new construction 4-plex development
- Ideal for retail / professional office / medical office
- Fantastic freeway access with ease of transportation to entire valley



BRIAN RALLENS 208.761.0924 brian@rallensrealty.com JP SACHT 208.283.0193 jp@rallensrealty.com

#### rallensrealty.com

RALLENS REALTY CONSULTANTS | 1520 W WASHINGTON ST BOISE, ID 83702 | 208.926.6366

# TBD IDAHO CENTER BLVD Nampa, ID 83687





#### BRIAN RALLENS 208.761.0924 brian@rallensrealty.com

JP SACHT 208.283.0193 jp@rallensrealty.com

### rallensrealty.com

# TBD IDAHO CENTER BLVD Nampa, ID 83687





### SURROUNDING MULTI-FAMILY PROJECT RENDERING



## Laguna Farms – Nampa, ID –





#### BRIAN RALLENS 208.761.0924 brian@rallensrealty.com

JP SACHT 208.283.0193 jp@rallensrealty.com

rallensrealty.com