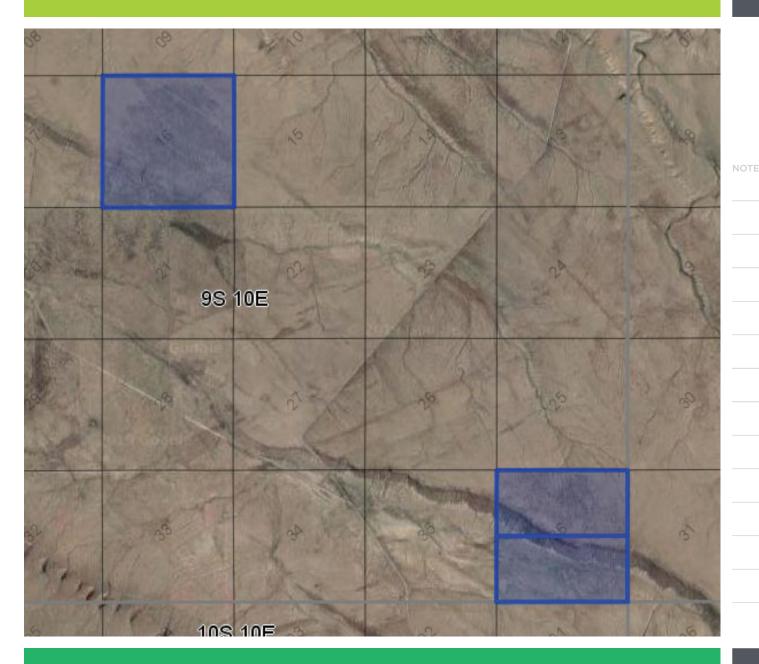

### **PROPERTY INFORMATION**

| PROPERTY TYPE | Agriculture                |
|---------------|----------------------------|
| LAND SIZE     | 1280 Acres<br>(2 sections) |
| PRICE         | \$1,216,000 (\$950/acre)   |

### **HIGHLIGHTS**

- Excellent winter grazing ground
- Section 36 fully fenced
- Section 16 half fenced
- Crested wheat on property
- 14" well caps on each section from previously drilled wells
- Perfect addition for Camas Prairie ranches or others seeking lower grazing area
- Mineral rights included
- Fully surrounded by BLM land
- Unit 46 Game Management Unit, South Hills

# **OWYHEE COUNTY GRAZING GROUND**

RALLENS REALTY

Sections 16 & 36, Township 9 South, Range 10E

This information, while not guaranteed, is from sources we believe to be reliable. This data is subject to price change, corrections, errors, omissions, prior sale, and/or withdrawal.