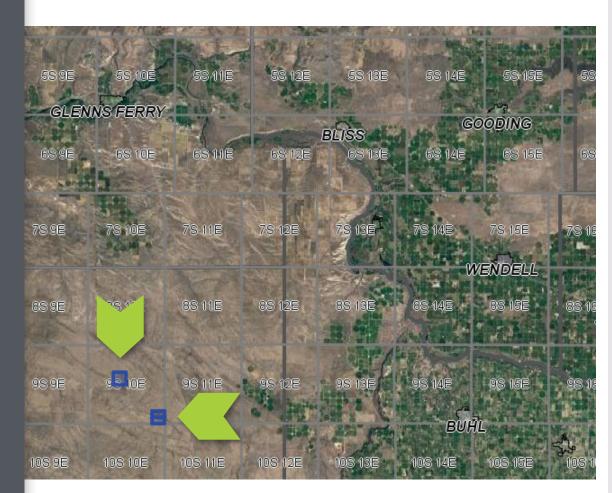

# **OWYHEE COUNTY GRAZING GROUND**

RALLENS REALTY

Sections 16 & 36, Township 9 South, Range 10E

This information, while not guaranteed, is from sources we believe to be reliable. This data is subject to price change, corrections, errors, omissions, prior sale, and/or withdrawal.