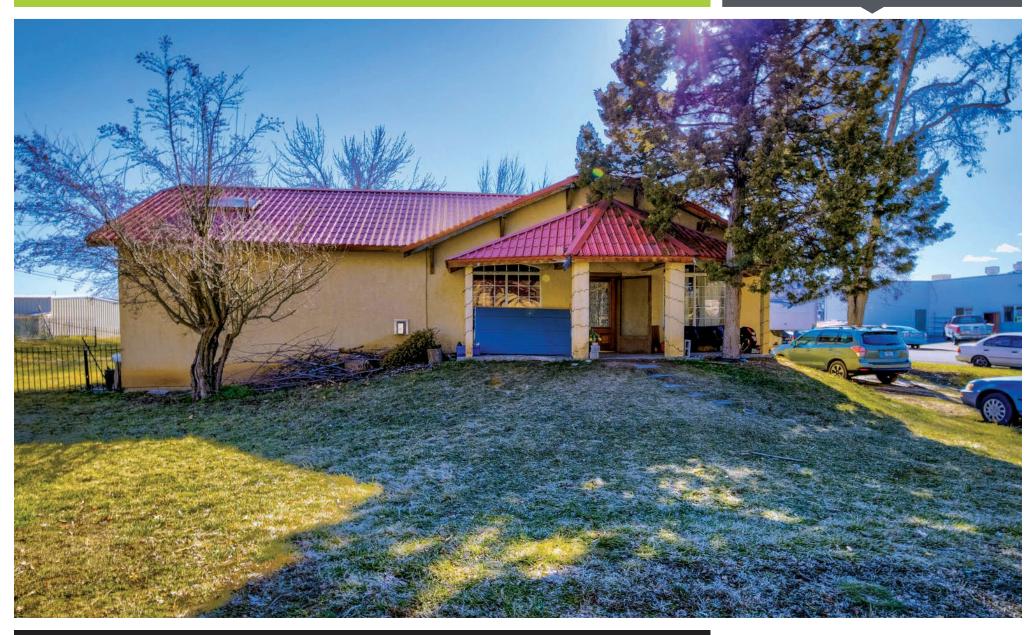

#### PROPERTY INFORMATION

Investment/ PROPERTY TYPE

Development Land

**ZONING** C-2D

1.800 SF Home & **BUILDING SIZE** 

4,960 SF Commercial

.646 Acres **ACRES** 

2 parcels: ±.415, ±.231 **PAD SIZE** 

**PRICE** \$1,249,000 Available UTILITIES

**TRAFFIC COUNTS** Intersection of Fairview

East of Curtis: 22.615 VPD

(3/21/2018)

#### **HIGHLIGHTS**

- Ideal investment property w/development upside
- 6.7% Cap Rate on Income potential of \$7,000/mo NNN as is
- Zoning allows for 28 units to be developed on site
- Commercial building designed for vertical additions
- Opportunity for residences with unobstructed mountain views
- Commercial building fully leased through 2024
- Just minutes from the heart of downtown and the river
- Property in proposed CCDC Enhancement Dist.
- Low offsite development costs
- Perfect infill parcel with easy access to public transit
- Potential to include adjacent ±1.3 acre parcel