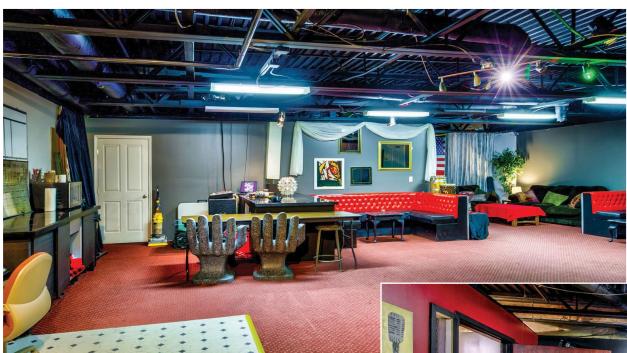

#### **HIGHLIGHTS**

- Ideal investment property w/development upside
- 6.7% Cap Rate on Income potential of \$7,000/mo NNN as is
- Zoning allows for 28 units to be developed on site
- Commercial building designed for vertical additions
- Opportunity for residences with unobstructed mountain views
- Commercial building fully leased through 2024
- Just minutes from the heart of downtown and the river
- Property in proposed CCDC Enhancement Dist.
- Low offsite development costs
- Perfect infill parcel with easy access to public transit
- Potential to include adjacent ±1.3 acre parcel