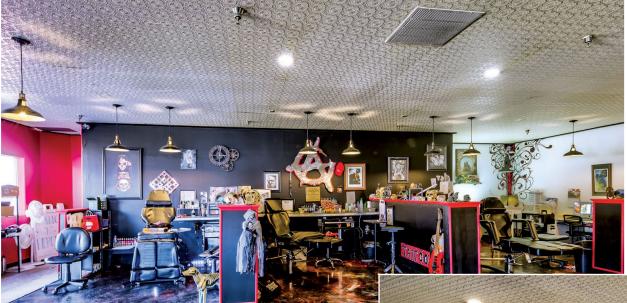

#### **HIGHLIGHTS**

- Ideal investment property w/development upside
- 6.7% Cap Rate on Income potential of \$7,000/mo NNN as is
- Zoning allows for 28 units to be developed on site
- Commercial building designed for vertical additions
- Opportunity for residences with unobstructed mountain views
- Commercial building fully leased through 2024
- Just minutes from the heart of downtown and the river
- Property in proposed CCDC Enhancement Dist.
- Low offsite development costs
- Perfect infill parcel with easy access to public transit
- Potential to include adjacent ±1.3 acre parcel