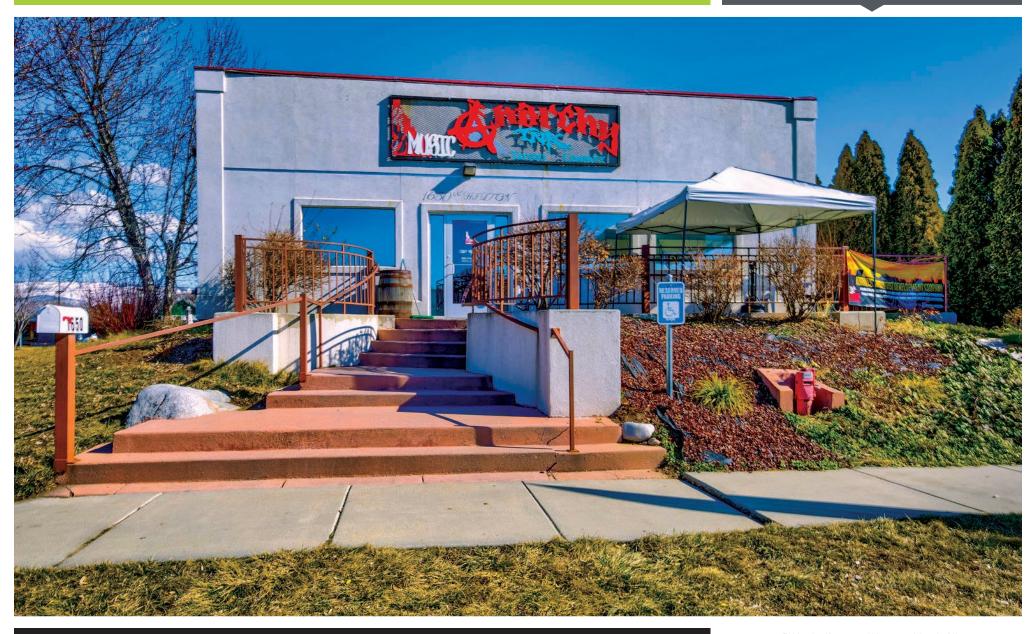

#### PROPERTY INFORMATION

Investment/ PROPERTY TYPE

Development Land

**ZONING** C-2D

1.800 SF Home & **BUILDING SIZE** 

4,960 SF Commercial

.646 Acres **ACRES** 

2 parcels: ±.415, ±.231 **PAD SIZE** 

#### **HIGHLIGHTS**

- Ideal investment property w/development upside
- 6.7% Cap Rate on Income potential of \$7,000/mo NNN as is
- Zoning allows for 28 units to be developed on site
- Commercial building designed for vertical additions
- Opportunity for residences with unobstructed mountain views
- Commercial building fully leased through 2024
- Just minutes from the heart of downtown and the river
- Property in proposed CCDC Enhancement Dist.
- Low offsite development costs
- Perfect infill parcel with easy access to public transit
- Potential to include adjacent ±1.3 acre parcel