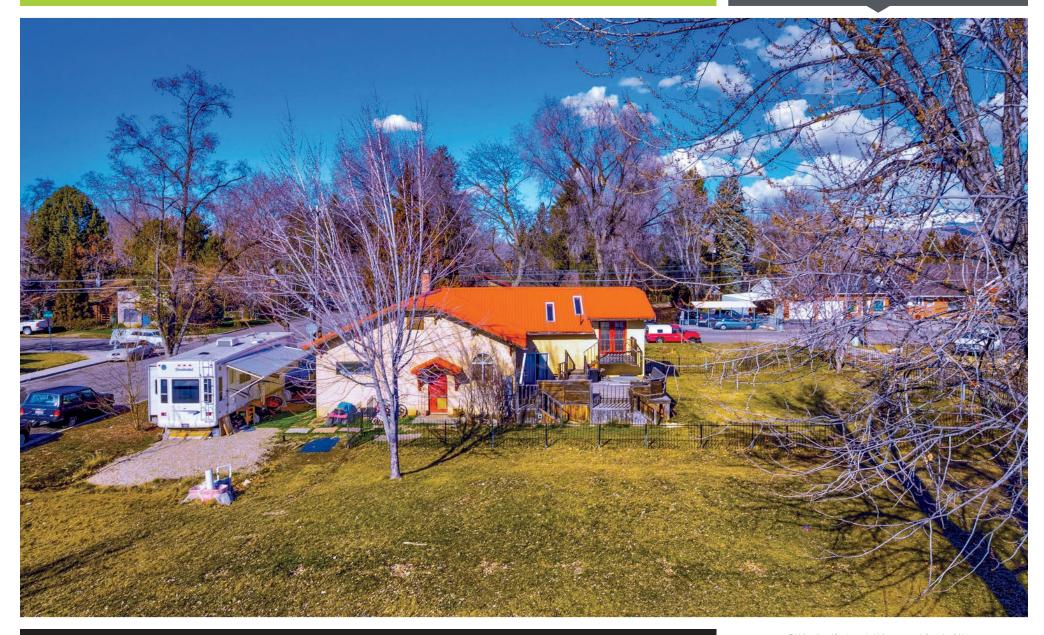

#### PROPERTY INFORMATION

Investment/ PROPERTY TYPE

Development Land

**ZONING** C-2D

1.800 SF Home & **BUILDING SIZE** 

4,960 SF Commercial

.646 Acres **ACRES** 

2 parcels: ±.415, ±.231 **PAD SIZE** 

#### **HIGHLIGHTS**

- Ideal investment property w/development upside
- 6.7% Cap Rate on Income potential of \$7,000/mo NNN as is
- Zoning allows for 28 units to be developed on site
- Commercial building designed for vertical additions
- Opportunity for residences with unobstructed mountain views
- Commercial building fully leased through 2024
- Just minutes from the heart of downtown and the river
- Property in proposed CCDC Enhancement Dist.
- Low offsite development costs
- Perfect infill parcel with easy access to public transit
- Potential to include adjacent ±1.3 acre parcel