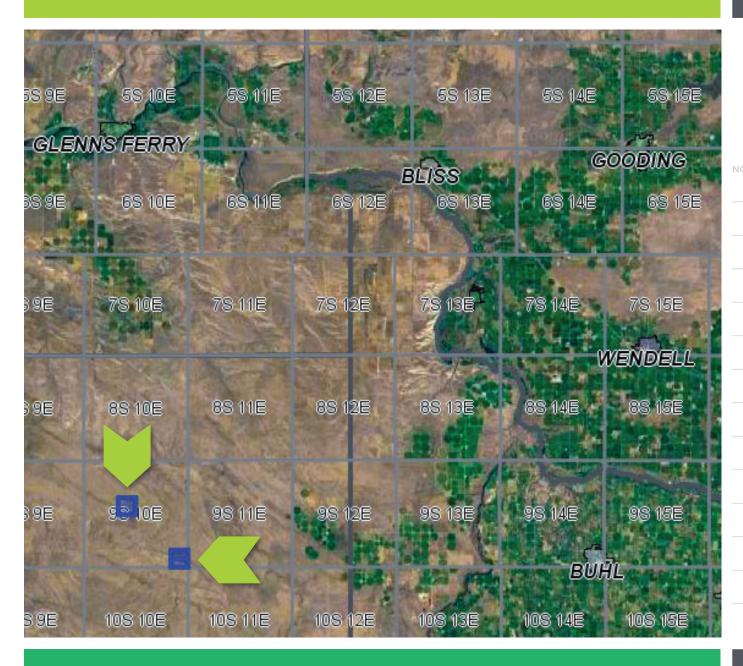

### **OWYHEE COUNTY GRAZING GROUND**

Sections 16 & 36, Township 9 South, Range 10E

#### **PROPERTY INFORMATION**

PROPERTY TYPE

Agriculture

**LAND SIZE** 

1280 Acres (2 sections)

PRICE

\$985,000 (\$770/acre)