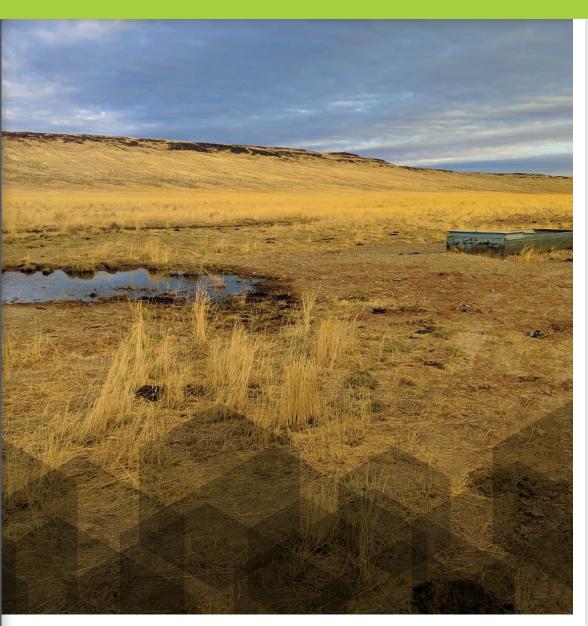

### **OWYHEE COUNTY GRAZING GROUND**

Sections 16 & 36, Township 9 South, Range 10E

### **HIGHLIGHTS**

- · Excellent winter grazing ground
- Section 36 fully fenced
- Section 16 half fenced
- Crested wheat on property
- 14" well caps on each section from previously drilled wells
- Perfect addition for Camas Prairie ranches or others seeking lower grazing area
- Mineral rights included
- Fully surrounded by BLM land
- Unit 46 Game Management Unit, South Hills
- Water delivery co-op shares available for purchase