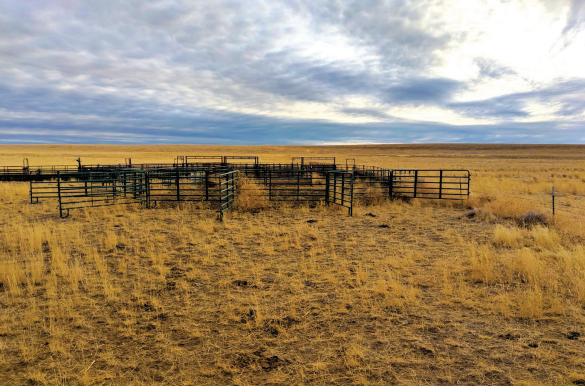

### **HIGHLIGHTS**

- · Excellent winter grazing ground
- Section 36 fully fenced
- Section 16 half fenced
- Crested wheat on property
- 14" well caps on each section from previously drilled wells
- Perfect addition for Camas Prairie ranches or others seeking lower grazing area
- Mineral rights included
- Fully surrounded by BLM land
- Unit 46 Game Management Unit, South Hills
- Water delivery co-op shares available for purchase