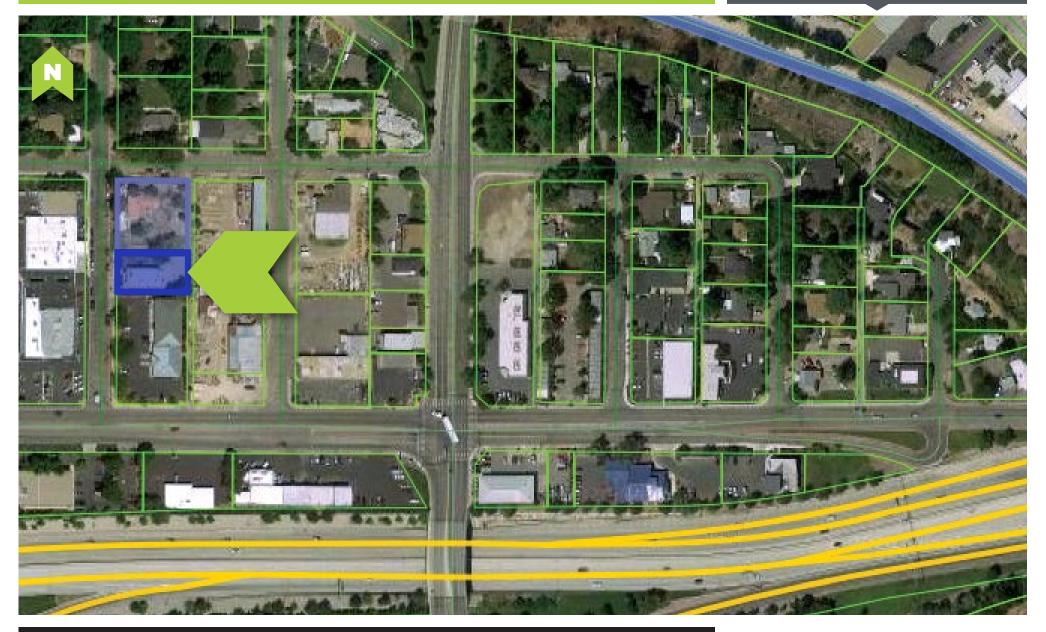

#### **HIGHLIGHTS**

- Ideal commercial investment property
- 7.3% Cap Rate on market rent of \$5,000/mo NNN (\$12/SF NNN)
- Current tenants month to month
- Building designed for vertical additions
- Possible development opportunity with potential to acquire 0.415 acre parcel with triplex to the north as well
- Just minutes from the heart of downtown and the river
- Property in proposed CCDC Enhancement Dist.
- Call for showing instructions, please do not disturb tenants