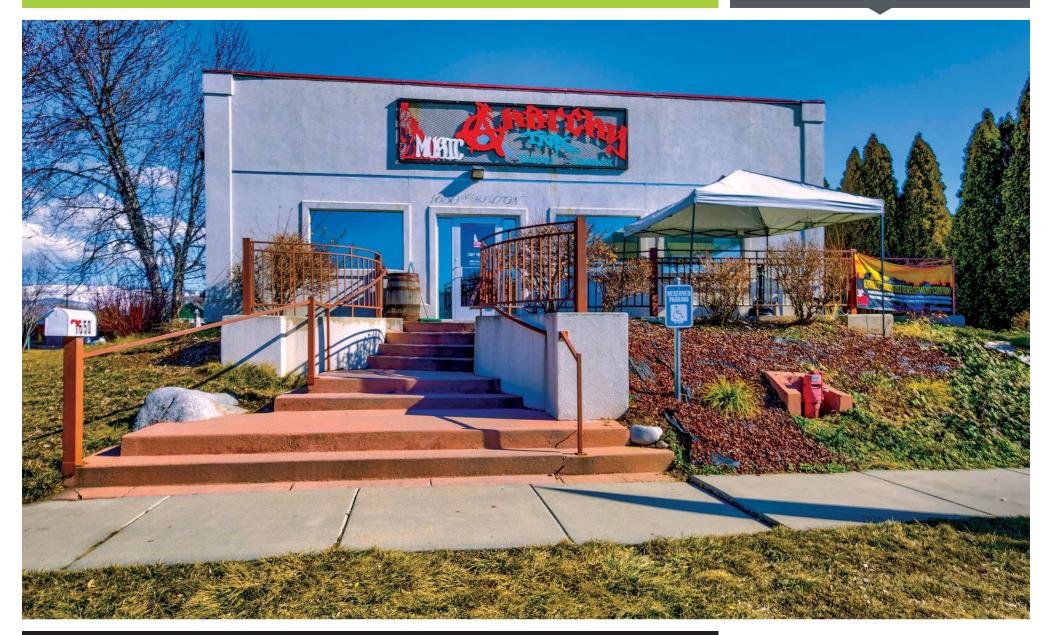

#### **PROPERTY INFORMATION**

| PROPERTY TYPE  | Commercial Investment/<br>Retail/Office                               |
|----------------|-----------------------------------------------------------------------|
| ZONING         | C-2D                                                                  |
| BUILDING SIZE  | 4,960 SF                                                              |
| PAD SIZE       | ±.231                                                                 |
| PRICE          | \$824,900                                                             |
| TRAFFIC COUNTS | Intersection of<br>Fairview East of Curtis:<br>22,615 VPD (3/21/2018) |

#### **HIGHLIGHTS**

- Ideal commercial investment property
- 7.3% Cap Rate on market rent of \$5,000/mo NNN (\$12/SF NNN)
- Current tenants month to month
- Building designed for vertical additions
- Possible development opportunity with potential to acquire 0.415 acre parcel with triplex to the north as well
- Just minutes from the heart of downtown and the river
- Property in proposed CCDC Enhancement Dist.
- Call for showing instructions, please do not disturb tenants