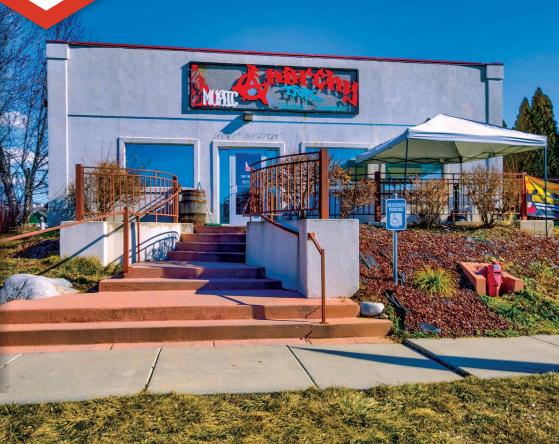

#### **PROPERTY INFORMATION**

| PROPERTY TYPE  | Commercial Investment/<br>Retail/Office                               |
|----------------|-----------------------------------------------------------------------|
| ZONING         | C-2D                                                                  |
| BUILDING SIZE  | 4,960 SF                                                              |
| PAD SIZE       | ±.231                                                                 |
| PRICE          | \$824,900                                                             |
| TRAFFIC COUNTS | Intersection of<br>Fairview East of Curtis:<br>22,615 VPD (3/21/2018) |

#### **HIGHLIGHTS**

- Ideal commercial investment property
- 7.3% Cap Rate on market rent of \$5,000/mo NNN (\$12/SF NNN)
- Current tenants month to month
- Building designed for vertical additions
- Possible development opportunity with potential to acquire 0.415 acre parcel with triplex to the north as well
- Just minutes from the heart of downtown and the river
- Property in proposed CCDC Enhancement Dist.
- Call for showing instructions, please do not disturb tenants