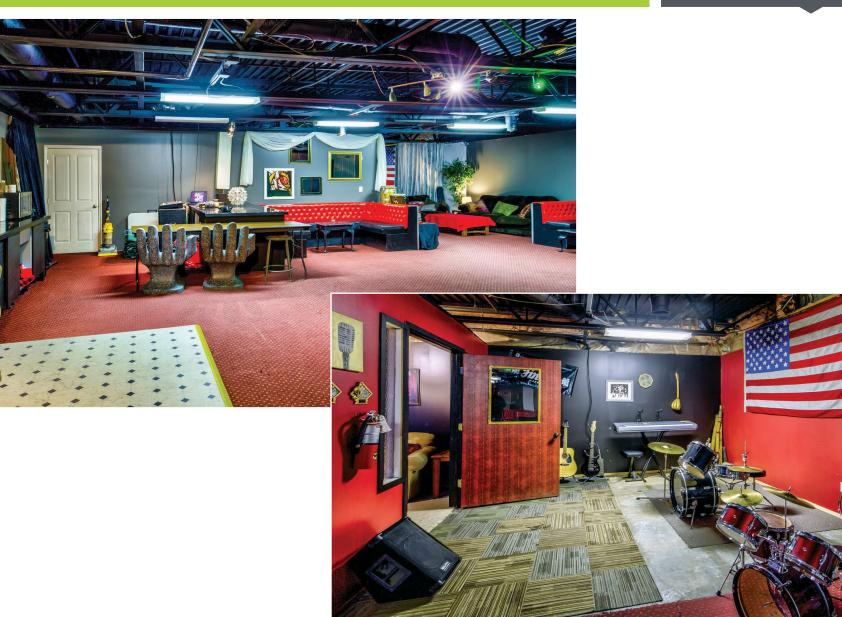

#### **HIGHLIGHTS**

- Ideal commercial investment property
- 7.3% Cap Rate on market rent of \$5,000/mo NNN (\$12/SF NNN)
- Current tenants month to month
- Building designed for vertical additions
- Possible development opportunity with potential to acquire 0.415 acre parcel with triplex to the north as well
- Just minutes from the heart of downtown and the river
- Property in proposed CCDC Enhancement Dist.
- Call for showing instructions, please do not disturb tenants