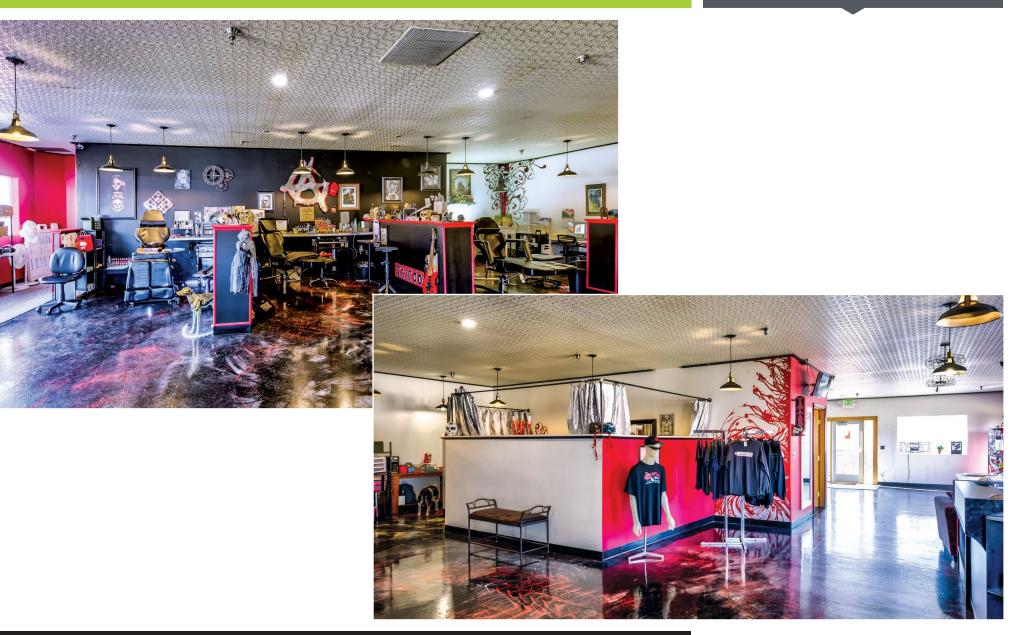

#### **HIGHLIGHTS**

- Ideal commercial investment property
- 7.3% Cap Rate on market rent of \$5,000/mo NNN (\$12/SF NNN)
- Current tenants month to month
- Building designed for vertical additions
- Possible development opportunity with potential to acquire 0.415 acre parcel with triplex to the north as well
- Just minutes from the heart of downtown and the river
- Property in proposed CCDC Enhancement Dist.
- Call for showing instructions, please do not disturb tenants