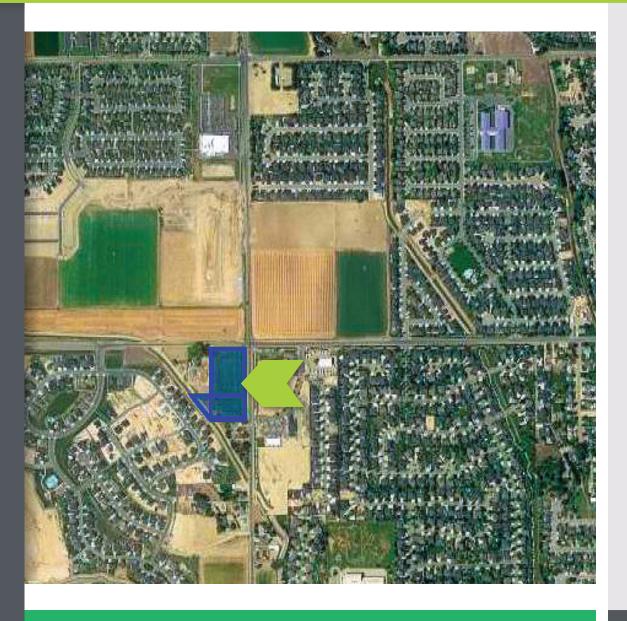

## PROPERTY INFORMATION

Commercial PROPERTY TYPE

**Development Land** 

City of Nampa BN **ZONING** 

±4.81 acres **LAND SIZE** \$795,000 **PRICE** All available UTILITIES

## **HIGHLIGHTS**

- · Ideal parcel for multi-family, commercial development, medical office or convenience store/pharmacy
- Multifamily a conditional use in the zone
- City of Nampa Comp Plan offers flexibility on density
- Fantastic school districts and family amenities for housing
- Incredible residential growth area for commercial users
- Great opportunity to provide much needed housing in Nampa

This information, while not guaranteed, is from sources we believe to be reliable.

rallensrealty.com



208.761.0924 brian@rallensrealty.com

**JP SACHT** 

208.283.0193 jp@rallensrealty.com

## 905 S MIDDLETON RD Namp