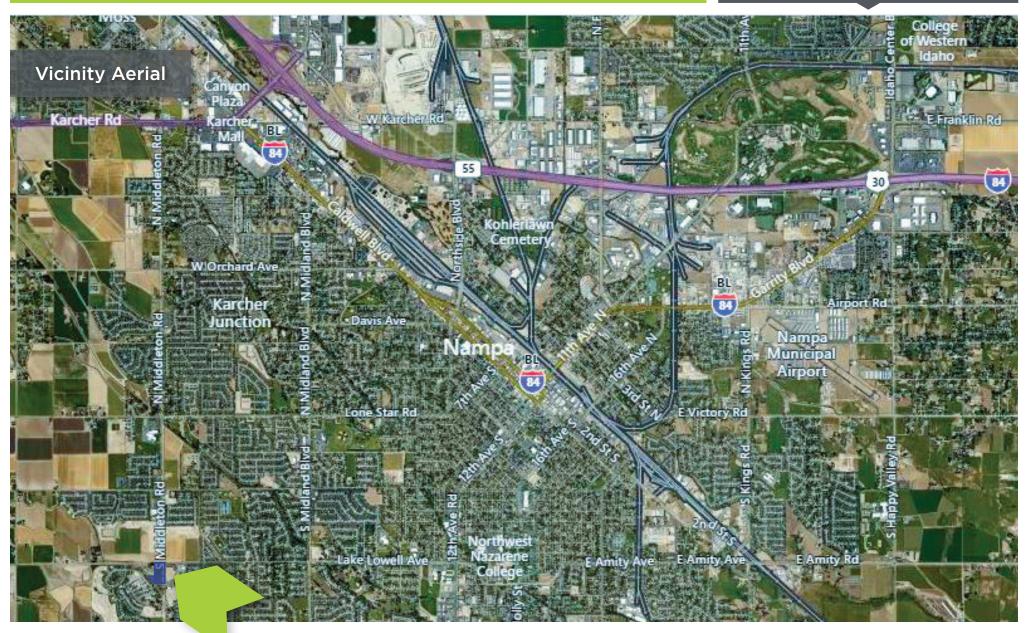

NFORMATION

Commercial PROPERTY TYPE

**Development Land** 

City of Nampa BN **ZONING** 

±4.81 acres **LAND SIZE** \$795,000 **PRICE** All available UTILITIES

## **HIGHLIGHTS**

- · Ideal parcel for multi-family, commercial development, medical office or convenience store/pharmacy
- Multifamily a conditional use in the zone
- City of Nampa Comp Plan offers flexibility on density
- Fantastic school districts and family amenities for housing
- Incredible residential growth area for commercial users
- Great opportunity to provide much needed housing in Nampa

This information, while not guaranteed, is from sources we believe to be reliable.

rallensrealty.com



208.761.0924 brian@rallensrealty.com

**JP SACHT** 

208.283.0193 jp@rallensrealty.com

## 905 S MIDDLETON RD Nampa, ID 83686





## 905 S MIDDLETON RD Nampa, ID 83686