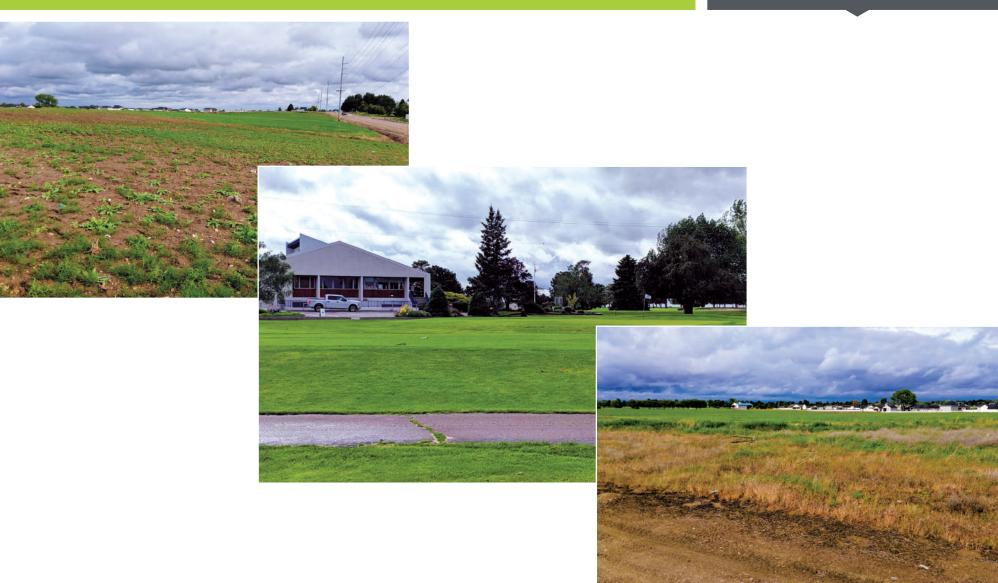

### **HIGHLIGHTS**

- Ideal development opportunity for estate lots
- Surrounded by residential development and across the street from Purple Sage Golf Course
- Potential to rezone for higher density
- One of the best remaining development parcels in the area
- Less than 10 minutes from amenities, including schools, grocery, and medical