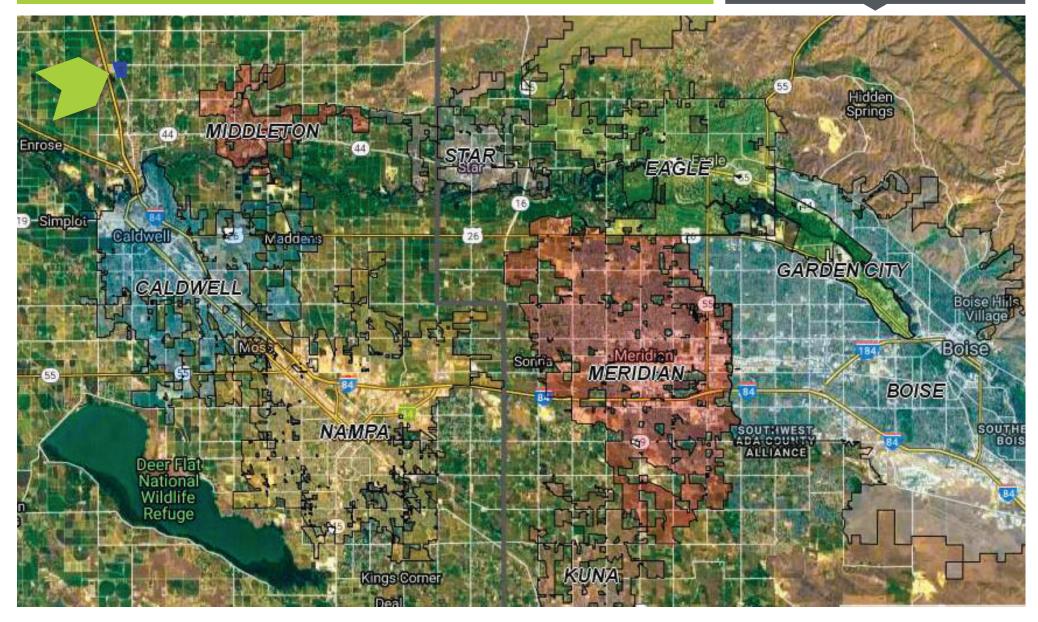

### **HIGHLIGHTS**

- Ideal development opportunity for estate lots
- Surrounded by residential development and across the street from Purple Sage Golf Course
- Potential to rezone for higher density
- One of the best remaining development parcels in the area
- Less than 10 minutes from amenities, including schools, grocery, and medical