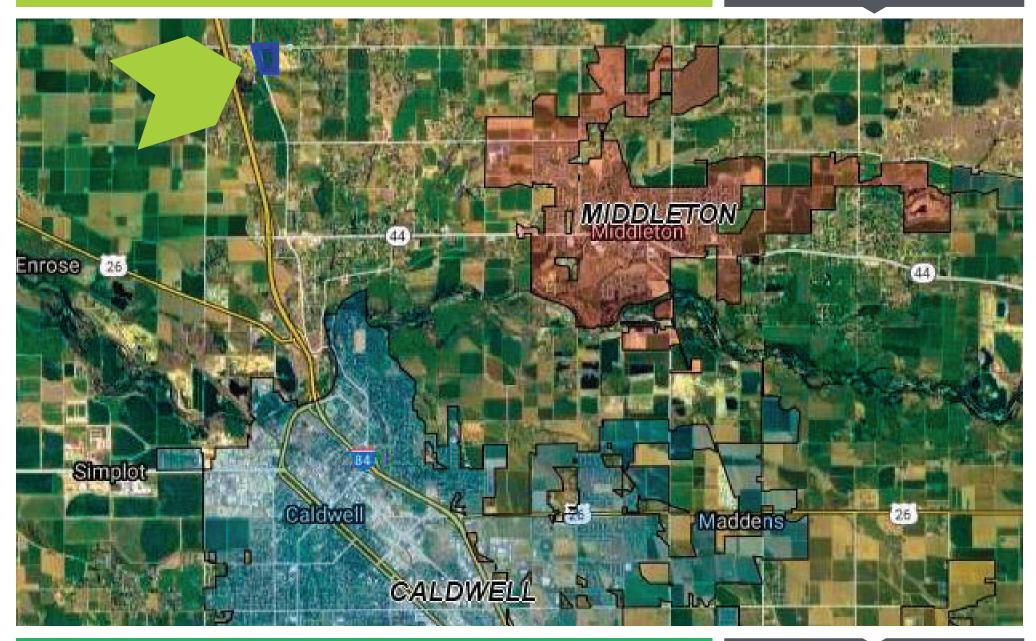

### **HIGHLIGHTS**

- Ideal development opportunity for estate lots
- Surrounded by residential development and across the street from Purple Sage Golf Course
- Potential to rezone for higher density
- One of the best remaining development parcels in the area
- Less than 10 minutes from amenities, including schools, grocery, and medical