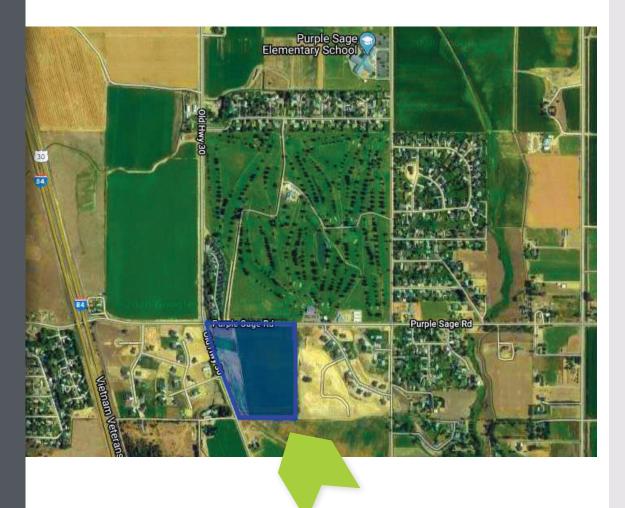

#### **PROPERTY INFORMATION**

Residential PROPERTY TYPE

Development Land

Rural Residential ZONING

+31.11 acres **LAND SIZE** \$1,209,000 **PRICE** 

### **HIGHLIGHTS**

- Ideal development opportunity for estate lots
- Surrounded by residential development and across the street from Purple Sage Golf Course
- Potential to rezone for higher density
- One of the best remaining development parcels in the area
- Less than 10 minutes from amenities, including schools, grocery, and medical

### TBD PURPLE SAGE RD Caldwell, ID 83607

# TBD PURPLE SAGE RD Caldwell, ID 83607