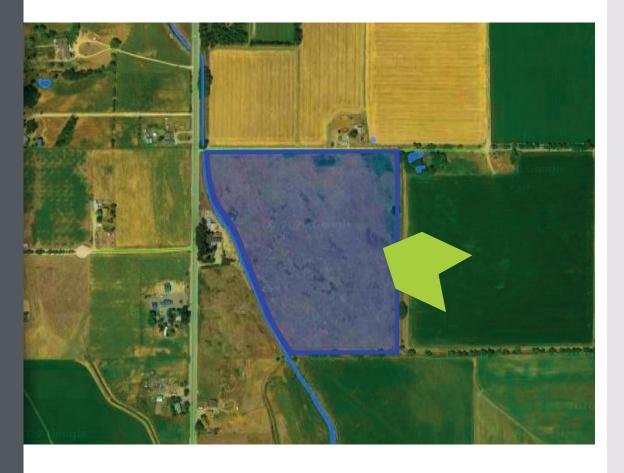

## **PROPERTY INFORMATION**

**PROPERTY TYPE** Residential

Development Land

**ZONING** Planned Community

in Boise Comp Plan

**LAND SIZE** ±31.75 acres

**PRICE** \$1,845,000 (\$60,000/acre)

## **HIGHLIGHTS**

- Amazing location in hot development area between Boise, Meridian, and Kuna
- Designated as Planned Community in the Boise Comp Plan
- Easy access to the interstate and downtown
- Convenient access to amenities
- Located between Boise Ranch and Falcon Crest golf course
- City of Boise Sewer at Columbia and Cloverdale