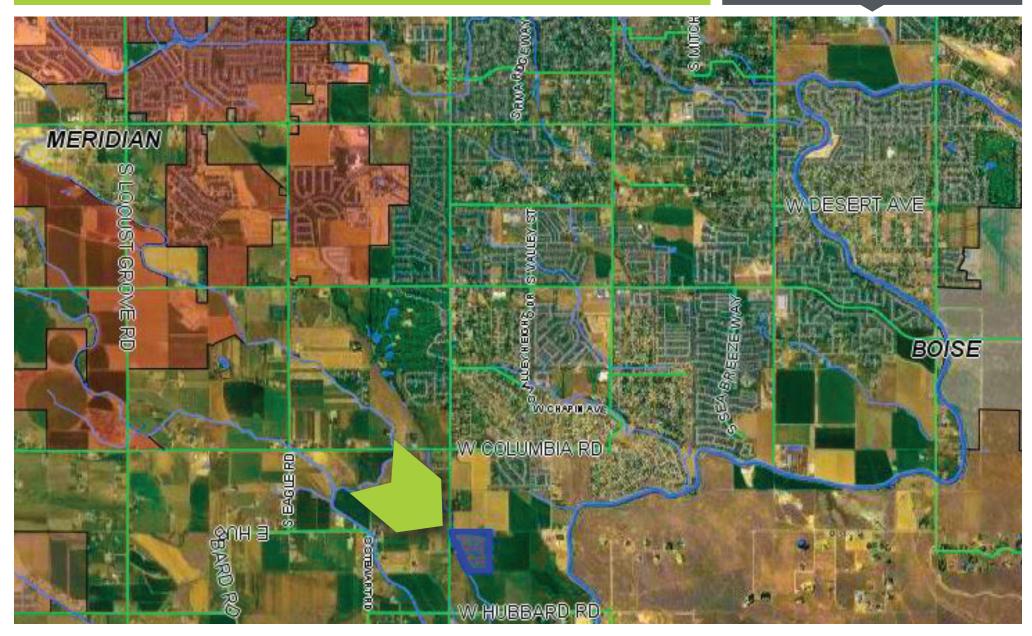

## **HIGHLIGHTS**

- Amazing location in hot development area between Boise, Meridian, and Kuna
- Designated as Planned Community in the Boise Comp Plan
- Easy access to the interstate and downtown
- Convenient access to amenities
- Located between Boise Ranch and Falcon Crest golf course
- City of Boise Sewer at Columbia and Cloverdale