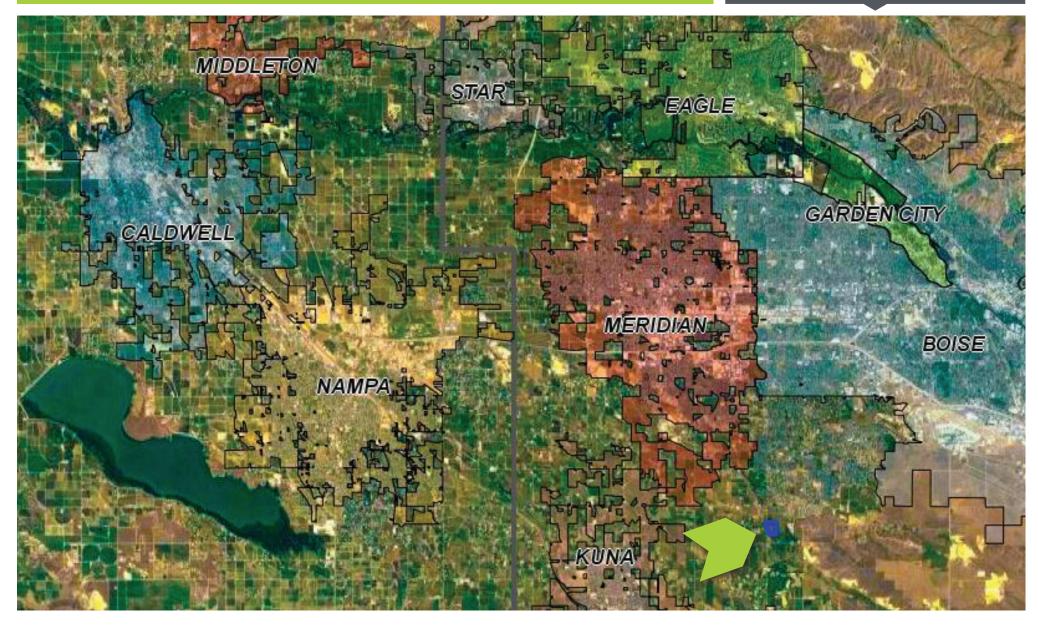

## **HIGHLIGHTS**

- Amazing location in hot development area between Boise, Meridian, and Kuna
- Designated as Planned Community in the Boise Comp Plan
- Easy access to the interstate and downtown
- Convenient access to amenities
- Located between Boise Ranch and Falcon Crest golf course
- City of Boise Sewer at Columbia and Cloverdale