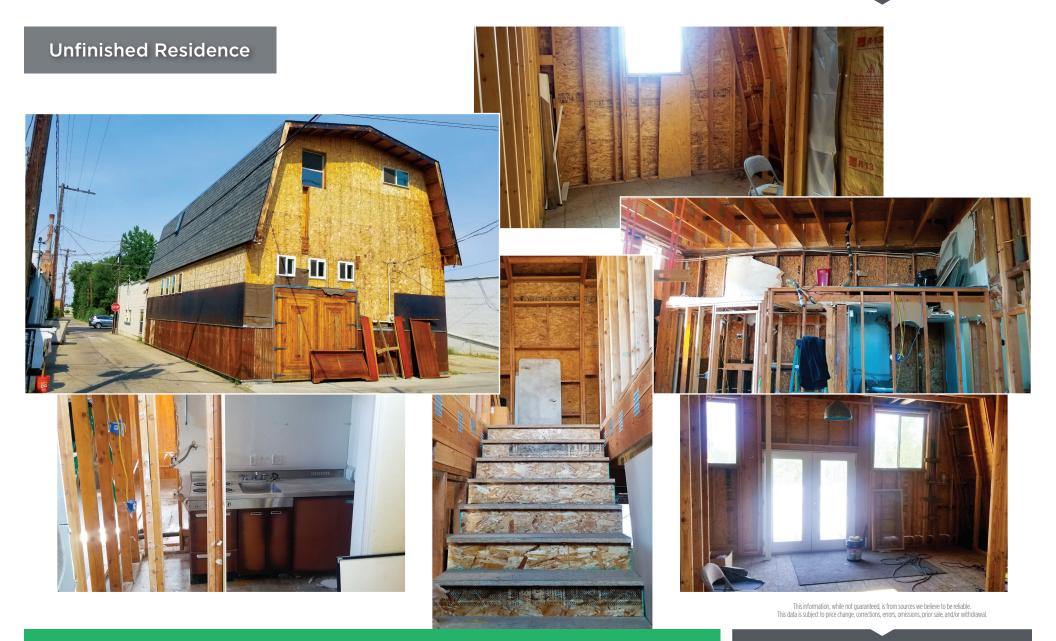

#### **HIGHLIGHTS**

- Potential for live-work space in prime location on a major thoroughfare
- Retail storefront on highest traffic corridor in Emmett
- Fully framed residence that can be finished out to buyer's taste
- Lots of space in the heart of downtown and the opportunity for a rooftop deck