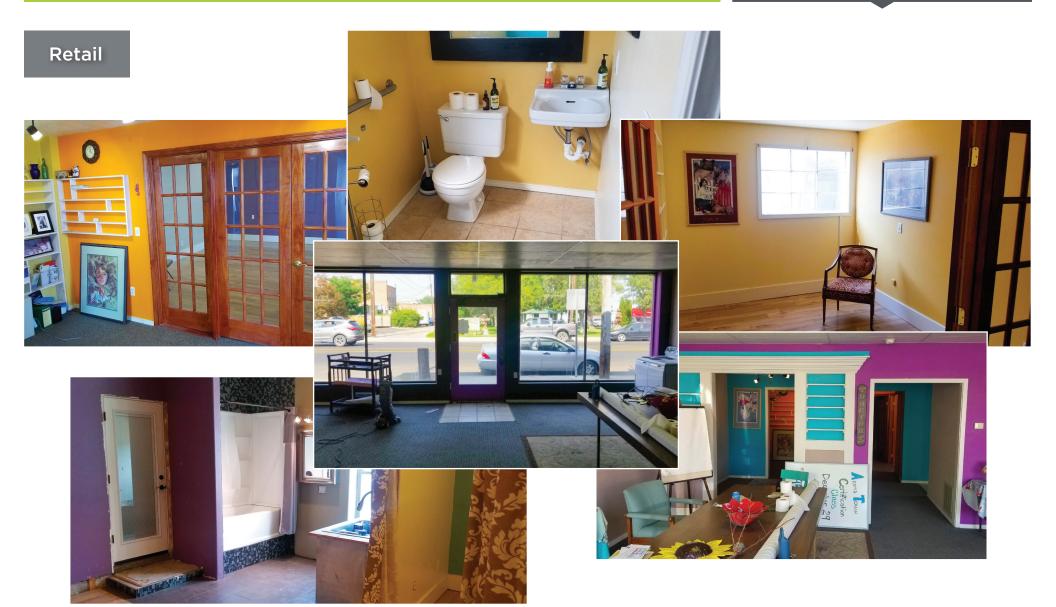

#### **HIGHLIGHTS**

- Potential for live-work space in prime location on a major thoroughfare
- Retail storefront on highest traffic corridor in Emmett
- Fully framed residence that can be finished out to buyer's taste
- Lots of space in the heart of downtown and the opportunity for a rooftop deck