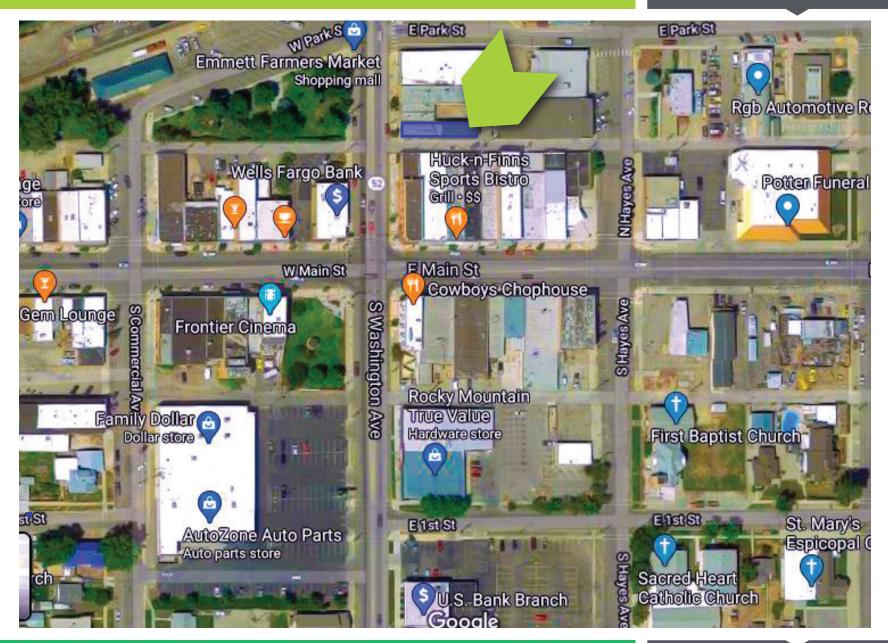

#### **HIGHLIGHTS**

- Potential for live-work space in prime location on a major thoroughfare
- Retail storefront on highest traffic corridor in Emmett
- Fully framed residence that can be finished out to buyer's taste
- Lots of space in the heart of downtown and the opportunity for a rooftop deck