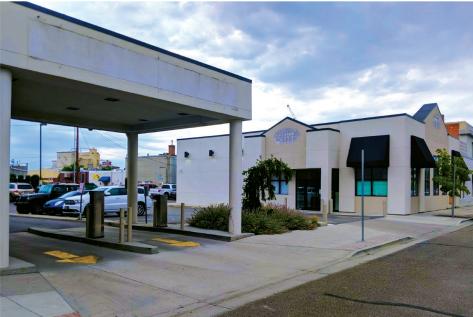

### **Retail/Office Space**

#### **PROPERTY INFORMATION**

| PROPERTY TYPE  | Retail/Office Space |
|----------------|---------------------|
| PRICE          | \$1,400,000         |
| ZONING         | Old Town            |
| EASING RATE    | Contact Agent       |
| ACRES          | .34 acres           |
| BUILDING SIZE  | 4850 SF             |
| NTERSECTION    | N Main and E Idaho  |
| PARKING SPACES | 17                  |
| YEAR BUILT     | 1948                |

#### **HIGHLIGHTS**

- Established bank location in historic downtown Meridian
- Opportunity for another financial institution to acquire historic bank building
- In Opportunity Zone
- Within Meridian Old Town and MDC influence area
- Elegant rich wood finishes
- Two drive thru lanes