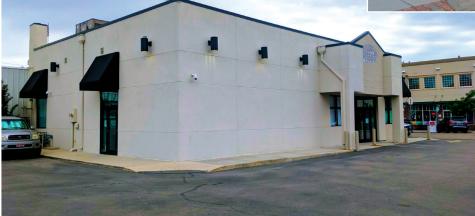

### **Retail/Office Space**

#### **PROPERTY INFORMATION**

| PROPERTY TYPE  | Retail/Office Space |
|----------------|---------------------|
| PRICE          | \$1,400,000         |
| ZONING         | Old Town            |
| EASING RATE    | Contact Agent       |
| ACRES          | .34 acres           |
| BUILDING SIZE  | 4850 SF             |
| NTERSECTION    | N Main and E Idaho  |
| PARKING SPACES | 17                  |
| YEAR BUILT     | 1948                |

#### **HIGHLIGHTS**

- Established bank location in historic downtown Meridian
- Opportunity for another financial institution to acquire historic bank building
- In Opportunity Zone
- Within Meridian Old Town and MDC influence area
- Elegant rich wood finishes
- Two drive thru lanes