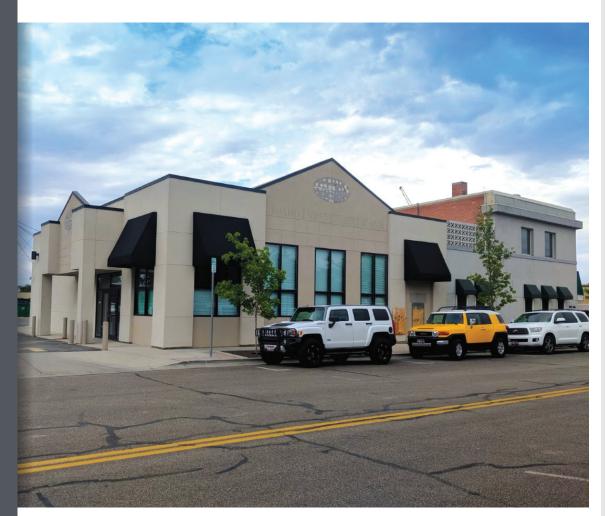

### **Retail/Office Space**

#### **PROPERTY INFORMATION**

| PROPERTY TYPE  | Retail/Office Space |
|----------------|---------------------|
| PRICE          | \$1,400,000         |
| ZONING         | Old Town            |
| EASING RATE    | Contact Agent       |
| ACRES          | .34 acres           |
| BUILDING SIZE  | 4850 SF             |
| NTERSECTION    | N Main and E Idaho  |
| PARKING SPACES | 17                  |
| YEAR BUILT     | 1948                |

#### **HIGHLIGHTS**

- Established bank location in historic downtown Meridian
- Opportunity for another financial institution to acquire historic bank building
- In Opportunity Zone
- Within Meridian Old Town and MDC influence area
- Elegant rich wood finishes
- Two drive thru lanes