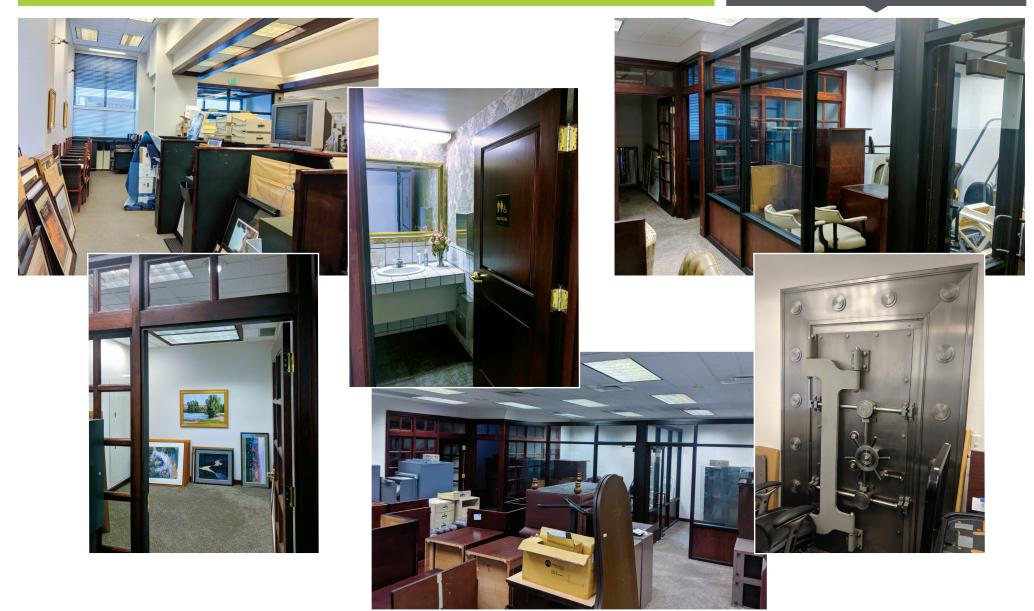

#### **HIGHLIGHTS**

- Established bank location in historic downtown Meridian
- Opportunity for another financial institution to acquire historic bank building
- In Opportunity Zone
- Within Meridian Old Town and MDC influence area
- Elegant rich wood finishes
- Two drive thru lanes