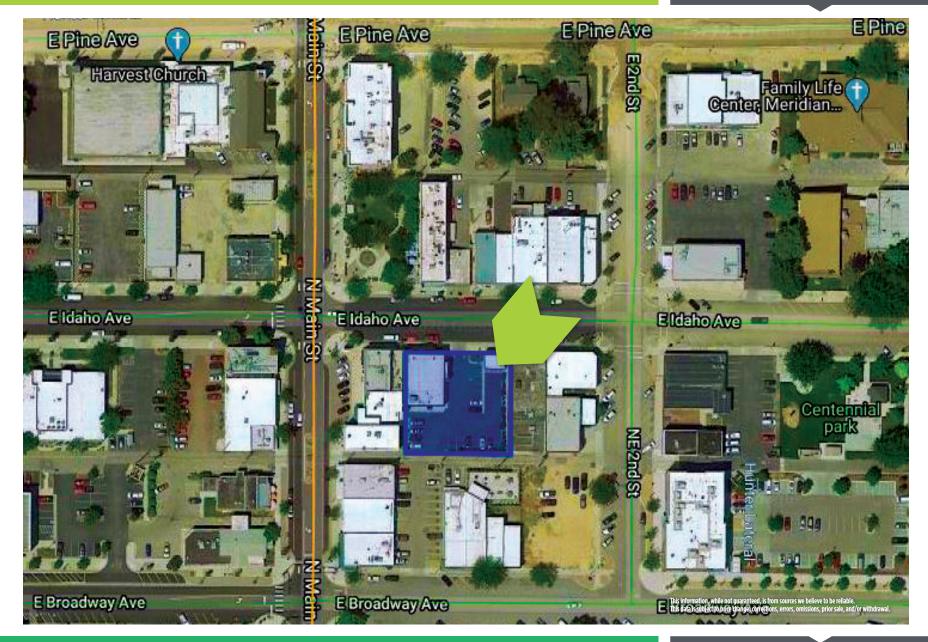

#### **PROPERTY INFORMATION**

| PROPERTY TYPE  | Retail/Office Space |
|----------------|---------------------|
| PRICE          | \$1,400,000         |
| ZONING         | Old Town            |
| EASING RATE    | Contact Agent       |
| ACRES          | .34 acres           |
| BUILDING SIZE  | 4850 SF             |
| NTERSECTION    | N Main and E Idaho  |
| PARKING SPACES | 17                  |
| YEAR BUILT     | 1948                |