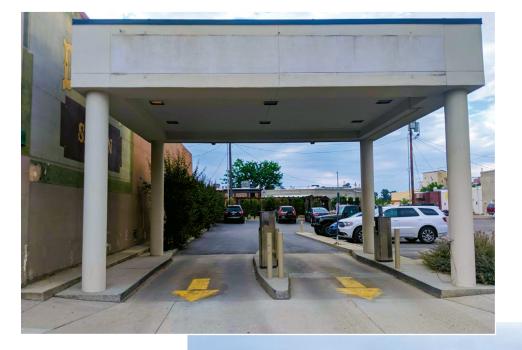

#### **HIGHLIGHTS**

- Established bank location in historic downtown Meridian
- Opportunity for another financial institution to acquire historic bank building
- In Opportunity Zone
- Within Meridian Old Town and MDC influence area
- Elegant rich wood finishes
- Two drive thru lanes