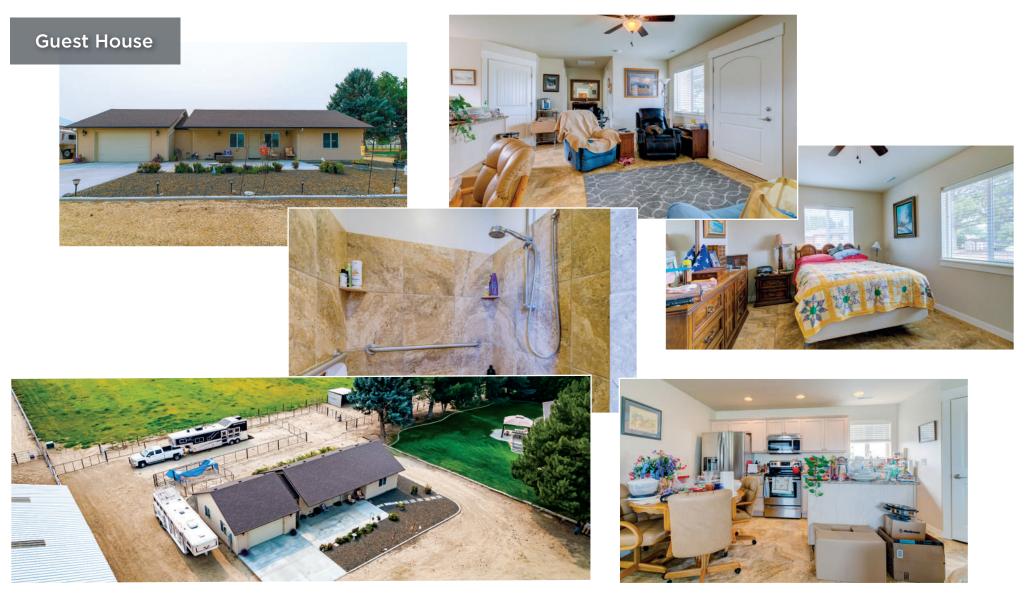

#### **PROPERTY INFORMATION**

| PROPERTY TYPE | Residential<br>Development Land           |
|---------------|-------------------------------------------|
| PRICE         | \$1,375,000                               |
| ZONING        | Medium density in<br>comp plan            |
| BUILDING SIZE | 4369 SF main home<br>& 958 SF guest house |
| ACRES         | ±9.65 Acres                               |
| UTILITIES     | All utilities stubbed into property       |