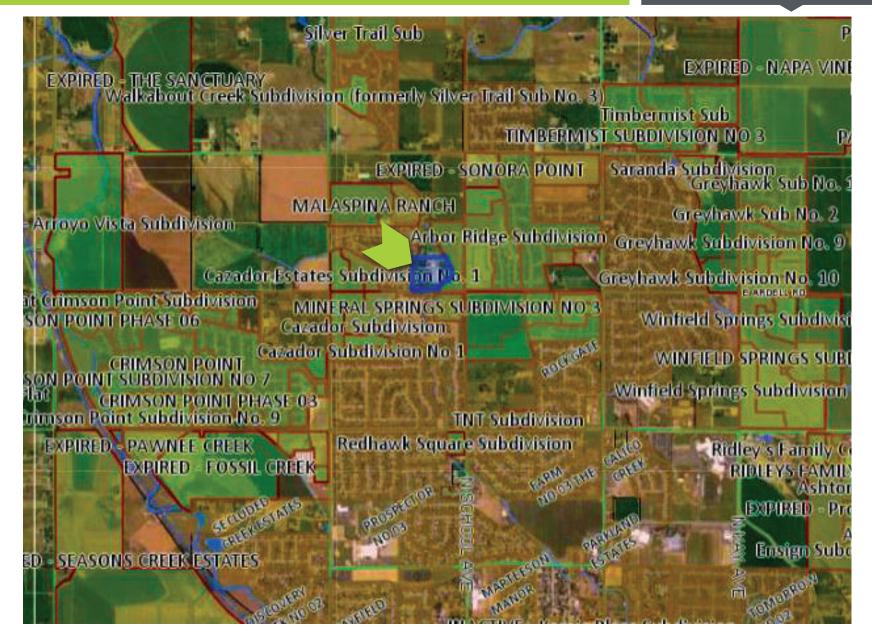

#### **HIGHLIGHTS**

- Perfect opportunity for infill residential development
- Surrounding density supports potential R-6 zone
- Utilities and access are stubbed into the property
- Very low offsite costs
- Fantastic access to amenities, schools, grocery, and medical
- Convenient access to I-84, Meridian, and downtown Kuna
- Main residence and guest house are in excellent shape and have significant resale value for developer