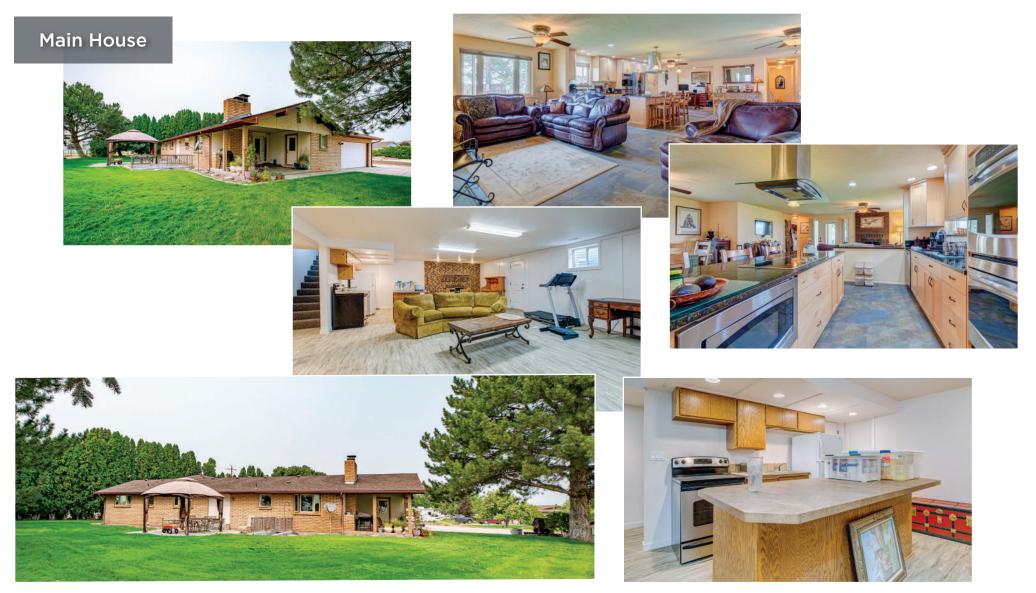

#### **PROPERTY INFORMATION**

| PROPERTY TYPE | Residential<br>Development Land           |
|---------------|-------------------------------------------|
| PRICE         | \$1,375,000                               |
| ZONING        | Medium density in<br>comp plan            |
| BUILDING SIZE | 4369 SF main home<br>& 958 SF guest house |
| ACRES         | ±9.65 Acres                               |
| UTILITIES     | All utilities stubbed into property       |