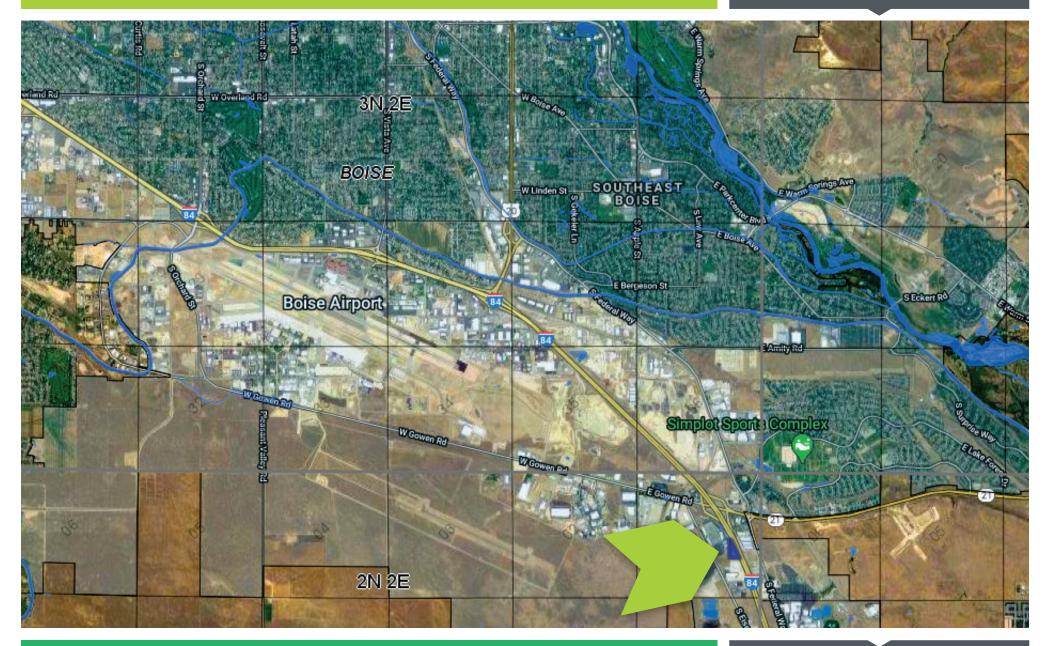

#### **PROPERTY INFORMATION**

| LOCATION      | I-84 Exit 57,<br>W on Gowen Rd,<br>S on Eisenman Rd |
|---------------|-----------------------------------------------------|
| PROPERTY TYPE | Industrial Land                                     |
| ZONING        | M-1D                                                |
| LAND SIZE     | ±2.86 acres                                         |
| GROUND LEASE  | Contact Agent                                       |
| PRICE         | Contact Agent                                       |