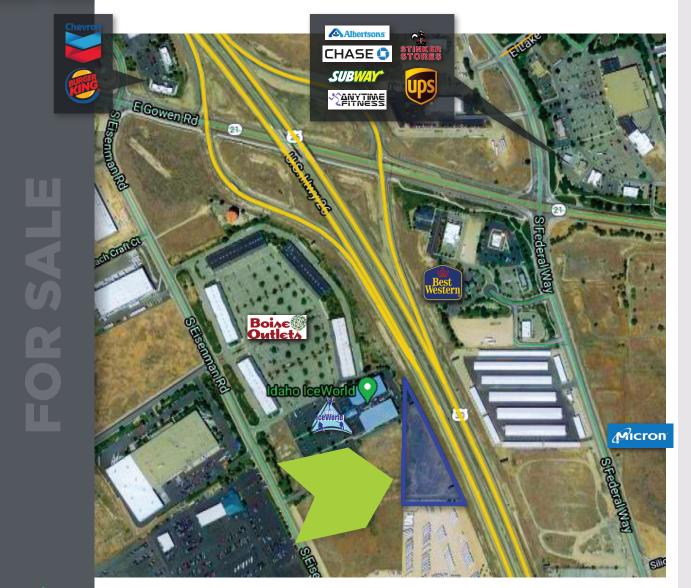

#### **PROPERTY INFORMATION**

| LOCATION      | I-84 Exit 57,<br>W on Gowen Rd,<br>S on Eisenman Rd |
|---------------|-----------------------------------------------------|
| PROPERTY TYPE | Industrial Land                                     |
| ZONING        | M-1D                                                |
| LAND SIZE     | ±2.86 acres                                         |
| GROUND LEASE  | Contact Agent                                       |
| PRICE         | Contact Agent                                       |

#### **HIGHLIGHTS**

- Adjacent to Idaho Ice World
- Excellent I-84 frontage and visibility
- Seller does not own the billboards located on the property

This information, while not guaranteed, is from sources we believe to be reliable. This data is subject to price change, corrections, errors, omissions, prior sale, and/or withdrawal.