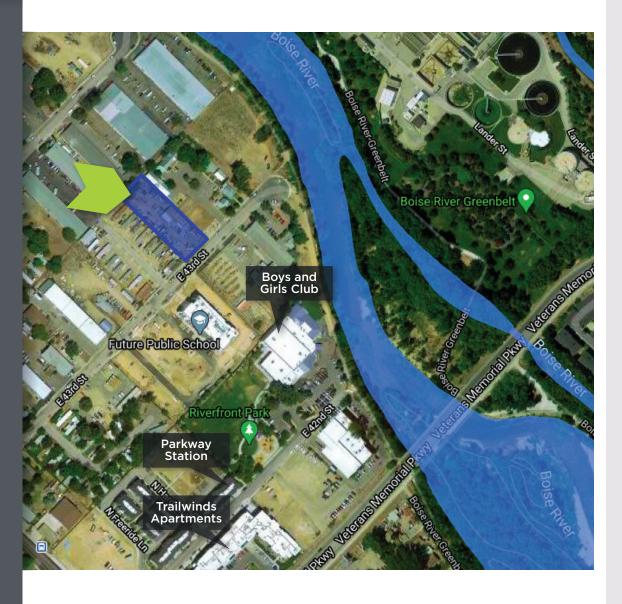

# **606 E 43RD ST** Garden City, ID 83714

## **606 E 43RD ST** Garden City, ID 83714