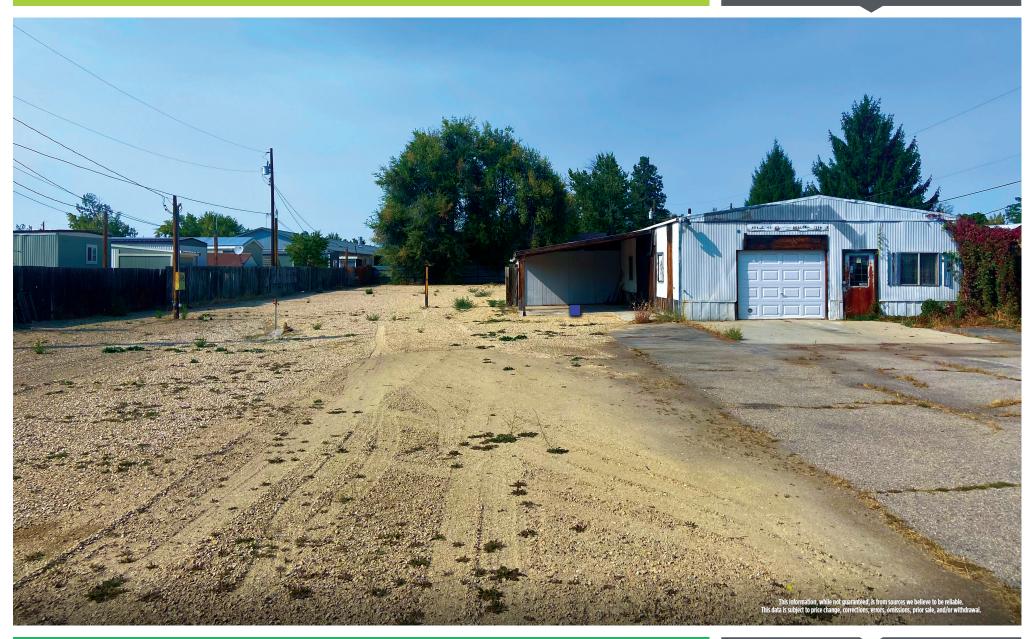

### PROPERTY INFORMATION

**Industrial Property** PROPERTY TYPE

\$3500 / month NNN **LEASE RATE** 

C-2 ZONING

.69 acres ACRES 2.016 SF **BUILDING SIZE** 

#### **HIGHLIGHTS**

- Rare industrial leasing opportunity in central Garden City
- Fully-fenced, graded lot with 30-ft gated entrance
- 2,106 SF shop building with two roll-up doors and a barn-style swinging door
- C-2 zoning will allow for a variety of commercial and industrial uses