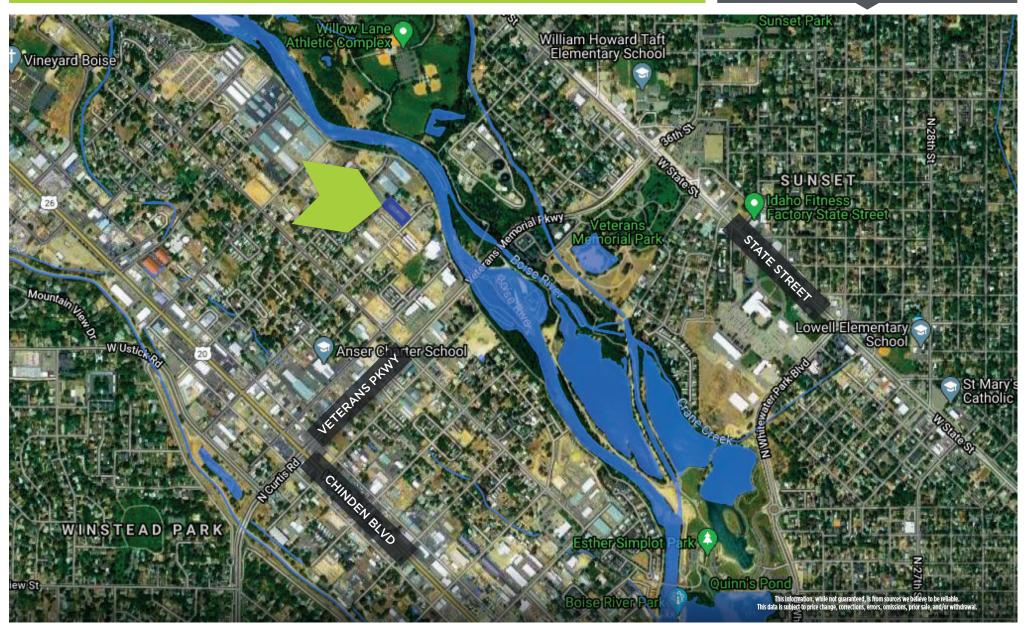

# **606 E 43RD ST** Garden City, ID 83714

## **606 E 43RD ST** Garden City, ID 83714