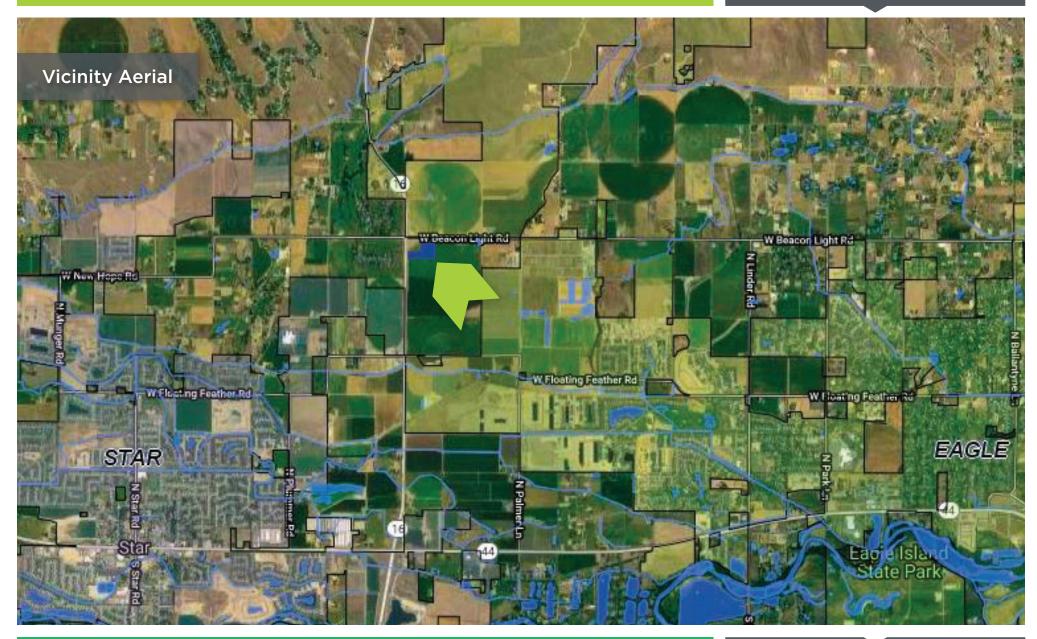

## **HIGHLIGHTS**

- Rare Eagle location for commercial development
- Most accessible commercial corner. in long-term Highway 16 corridor plan
- Excellent visibility with 650 feet of Highway 16 frontage
- Development anchored by fantastic tenant
- Surrounded by incredible valley growth and forthcoming residential developments

## TBD W BEACON LIGHT RD Eagle, ID 83616