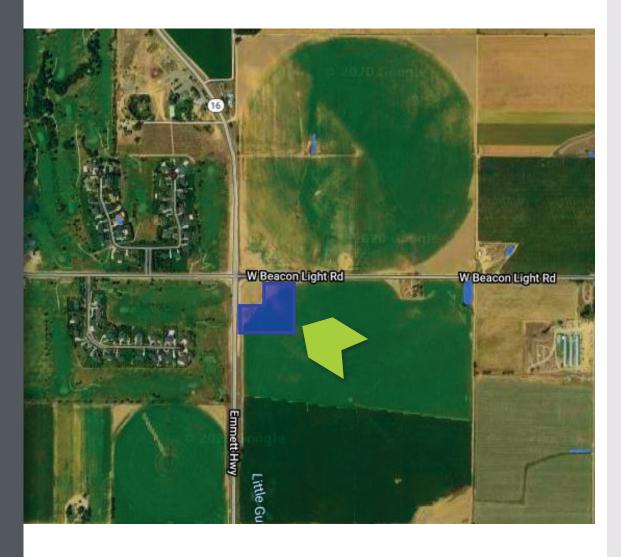

## PROPERTY INFORMATION

Commercial PROPERTY TYPE

Development Land

**Currently Obtaining ZONING** 

Commercial Zone

±7.5 acres **LAND SIZE** 

**PRICE** Contact Agent

**UTILITIES** Septic, Well

Highway 16 & Beacon Light **FRONTAGE** 

14,963 VPD (7/2019) TRAFFIC COUNTS

> Highway 16 N of Beacon Light

## **HIGHLIGHTS**

- Rare Eagle location for commercial development
- Most accessible commercial corner. in long-term Highway 16 corridor plan
- Excellent visibility with 650 feet of Highway 16 frontage
- Development anchored by fantastic tenant
- Surrounded by incredible valley growth and forthcoming residential developments

## TBD W BEACON LIGHT RD Eagle, ID 83616