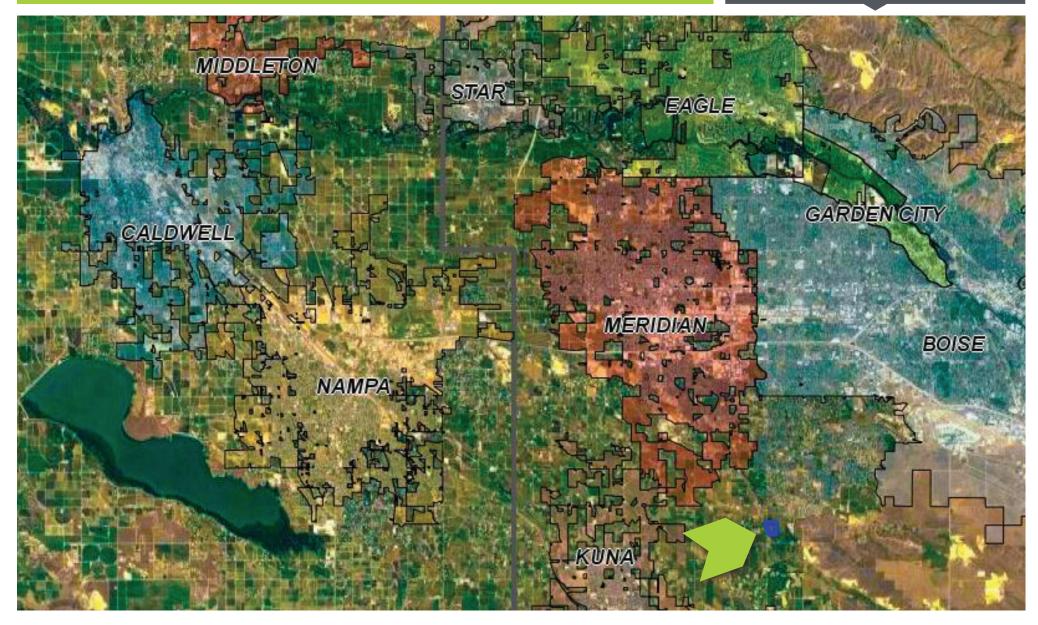

## **HIGHLIGHTS**

- Amazing location in hot development area between Boise, Meridian, and Kuna
- Designated as Planned Community in the Boise Comp Plan
- Easy access to the interstate and downtown
- Convenient access to amenities
- · Located between Boise Ranch and Falcon Crest golf course
- City of Boise Sewer at Columbia and Cloverdale