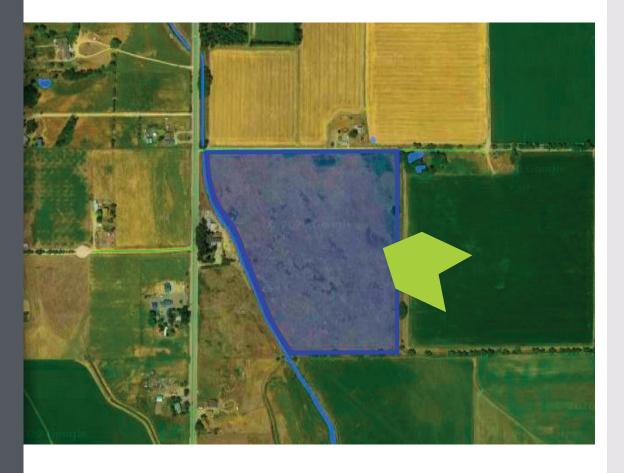

## **PROPERTY INFORMATION**

Residential PROPERTY TYPE

Development Land

Planned Community ZONING

in Boise Comp Plan

±30.75 acres **LAND SIZE** 

\$1,845,000 (\$60,000/acre) **PRICE** 

## **HIGHLIGHTS**

- Amazing location in hot development area between Boise, Meridian, and Kuna
- Designated as Planned Community in the Boise Comp Plan
- Easy access to the interstate and downtown
- Convenient access to amenities
- · Located between Boise Ranch and Falcon Crest golf course
- City of Boise Sewer at Columbia and Cloverdale