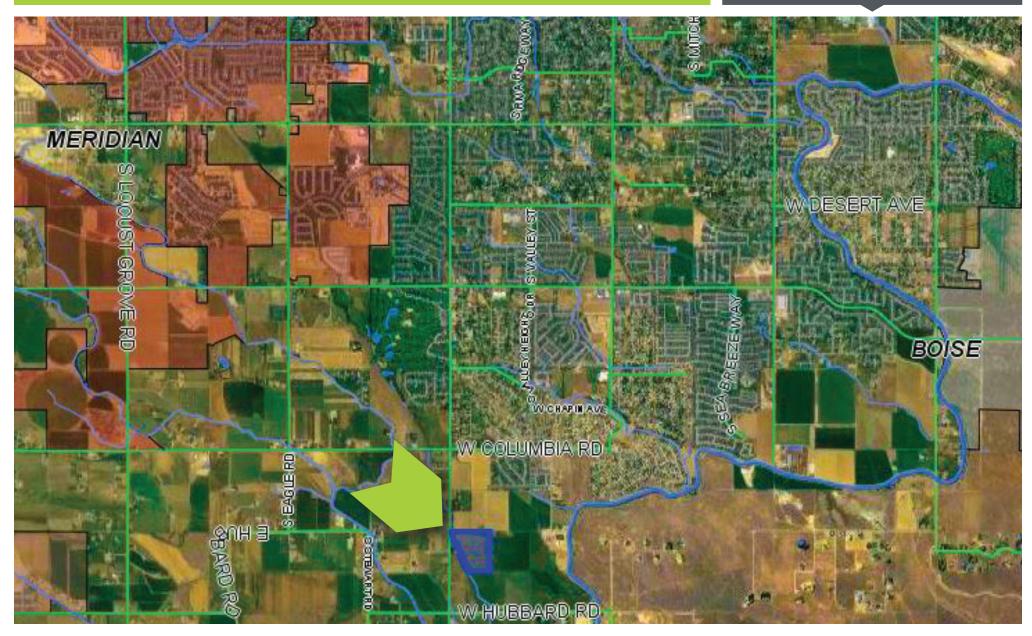

## **HIGHLIGHTS**

- Amazing location in hot development area between Boise, Meridian, and Kuna
- Designated as Planned Community in the Boise Comp Plan
- Easy access to the interstate and downtown
- Convenient access to amenities
- · Located between Boise Ranch and Falcon Crest golf course
- City of Boise Sewer at Columbia and Cloverdale