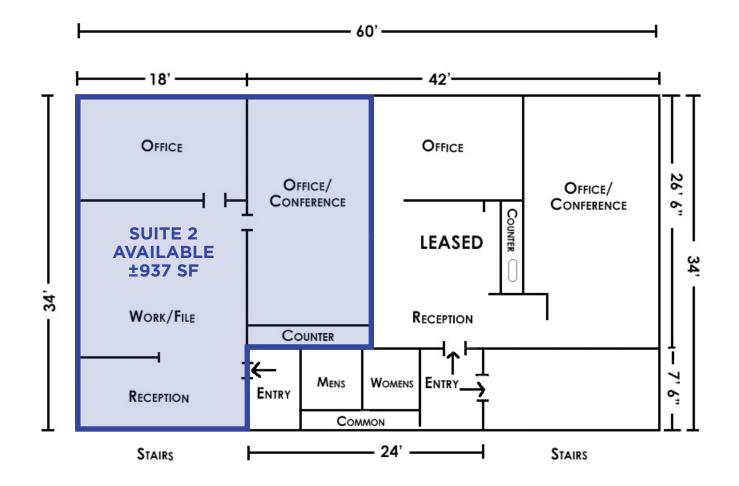

### **PROPERTY INFORMATION**

| PROPERTY TYPE:  | Office for Lease                                             |
|-----------------|--------------------------------------------------------------|
| LOCATION:       | N Orchard St between<br>Emerald & Irving Streets             |
| SUBMARKET:      | Boise Bench                                                  |
| BUILDING SIZE:  | ±8,880 SF                                                    |
| ZONING:         | C-2                                                          |
| AVAILABLE SPACE | : <b>Suite 2:</b> 937 SF<br>\$895/month FSEJ<br>(\$11.46/SF) |

### BEN FULCHER

RALLENS REALTY 208.859.7407 ben@rallensrealty.com

RALLENS REALTY CONSULTANTS | 1520 W WASHINGTON ST BOISE, ID 83702 | 208.996.1055

Floorplan: Suite 2

This information, while not guaranteed, is from sources we believe to be reliable. This data is subject to price change, corrections, errors, omissions, prior sale, and/or withdrawal.