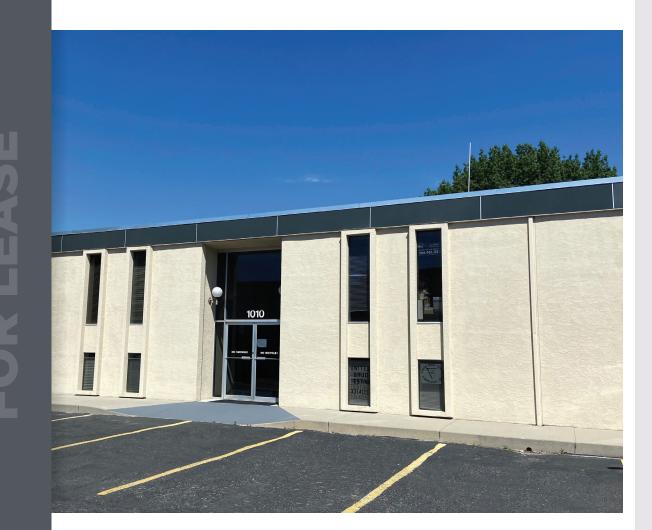

### **Office for Lease**

### **PROPERTY INFORMATION**

| PROPERTY TYPE:  | Office for Lease                                             |
|-----------------|--------------------------------------------------------------|
| LOCATION:       | N Orchard St between<br>Emerald & Irving Streets             |
| SUBMARKET:      | Boise Bench                                                  |
| BUILDING SIZE:  | ±8,880 SF                                                    |
| ZONING:         | C-2                                                          |
| AVAILABLE SPACE | : <b>Suite 2:</b> 937 SF<br>\$895/month FSEJ<br>(\$11.46/SF) |

#### **HIGHLIGHTS**

- Upper-level space in a split-level building
- One private office, open bullpen area, and a conference room
- Abundant natural light
- Close proximity Downtown Boise and I-84
- Full Service lease excluding phone, wifi, and in-suite janitorial