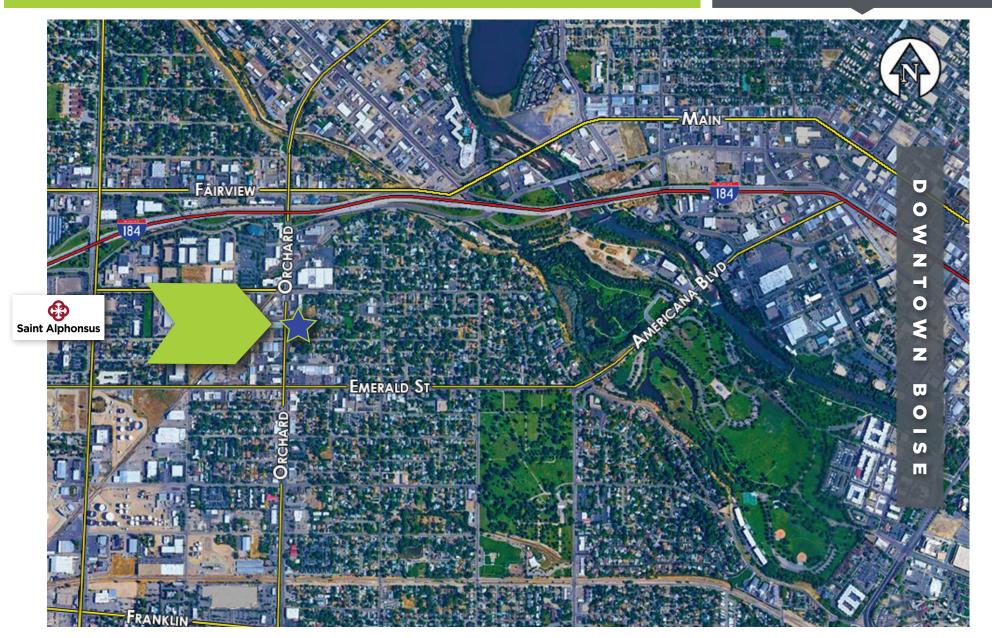

### **PROPERTY INFORMATION**

| PROPERTY TYPE:  | Office for Lease                                             |
|-----------------|--------------------------------------------------------------|
| LOCATION:       | N Orchard St between<br>Emerald & Irving Streets             |
| SUBMARKET:      | Boise Bench                                                  |
| BUILDING SIZE:  | ±8,880 SF                                                    |
| ZONING:         | C-2                                                          |
| AVAILABLE SPACE | : <b>Suite 2:</b> 937 SF<br>\$895/month FSEJ<br>(\$11.46/SF) |

#### **HIGHLIGHTS**

- Upper-level space in a split-level building
- One private office, open bullpen area, and a conference room
- Abundant natural light
- Close proximity Downtown Boise and I-84
- Full Service lease excluding phone, wifi, and in-suite janitorial