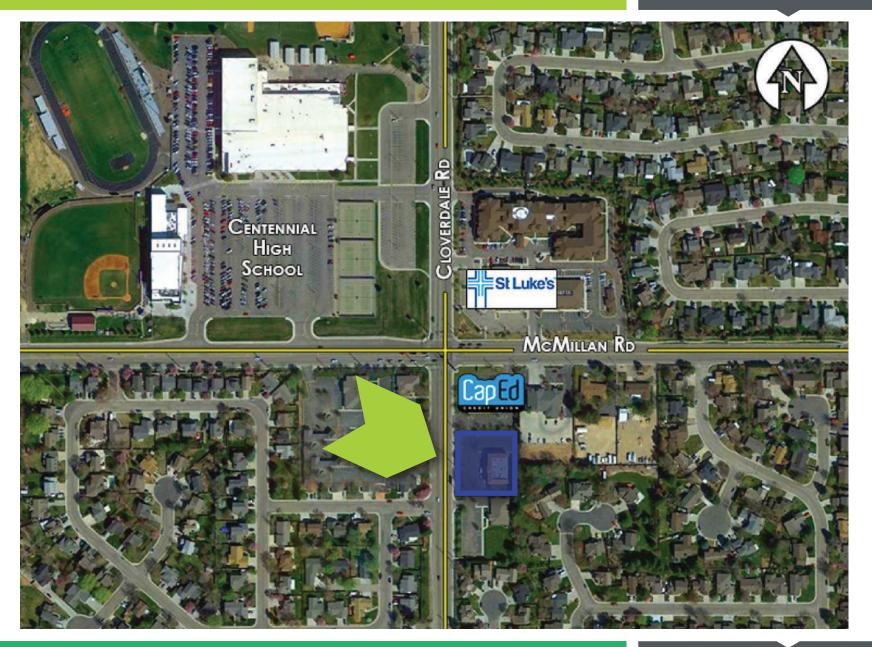

#### HIGHLIGHTS

- Suite #103: Waiting area, reception counter, two private offices, open office/ bullpen area, private bathroom, three sinks, built-in cabinetry and shelves
- Suite #211: Access to two shared conference rooms
- Desirable location in West Boise near Meridian
- Close to St. Luke's Satellite Campus and Centennial High School
- 24/7 access; building security system