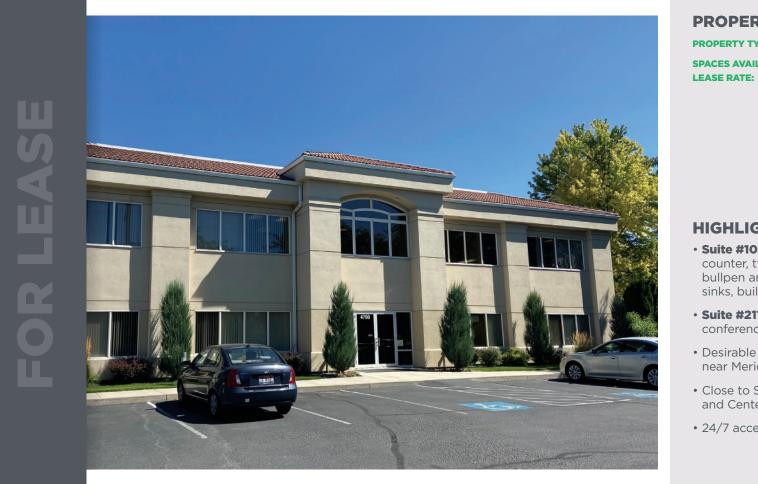

## 4700 N CLOVERDALE RD BOISE, ID 83713

#### West Boise Office Space for Lease

#### **PROPERTY INFORMATION**

**PROPERTY TYPE** Office for Lease

#### SPACES AVAILABLE/

Suite #103: 1.312 SE -\$1,804/month FS (\$16.50/ft)

Suite #211: 190 SF -\$400/month FS

#### HIGHLIGHTS

- Suite #103: Waiting area, reception counter, two private offices, open office/ bullpen area, private bathroom, three sinks, built-in cabinetry and shelves
- Suite #211: Access to two shared conference rooms
- Desirable location in West Boise near Meridian
- Close to St. Luke's Satellite Campus and Centennial High School
- 24/7 access; building security system