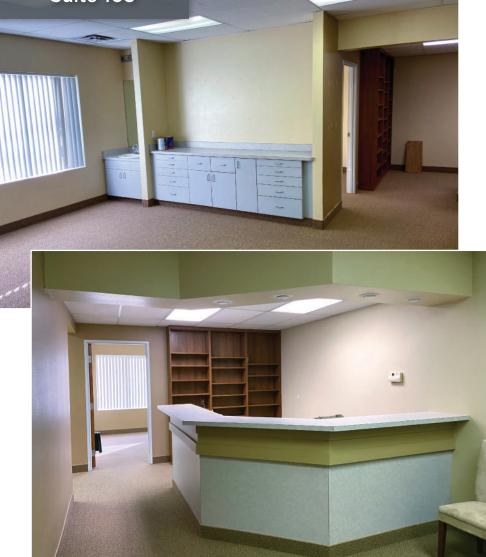

#### HIGHLIGHTS

- Suite #103: Waiting area, reception counter, two private offices, open office/ bullpen area, private bathroom, three sinks, built-in cabinetry and shelves
- Suite #211: Access to two shared conference rooms
- Desirable location in West Boise near Meridian
- Close to St. Luke's Satellite Campus and Centennial High School
- 24/7 access; building security system

# 4700 N CLOVERDALE RD BOISE, ID 83713

Suite 103

This information, while not guaranteed, is from sources we believe to be reliable. This data is subject to price change, corrections, errors, ornissions, prior sale, and/or withdrawal.