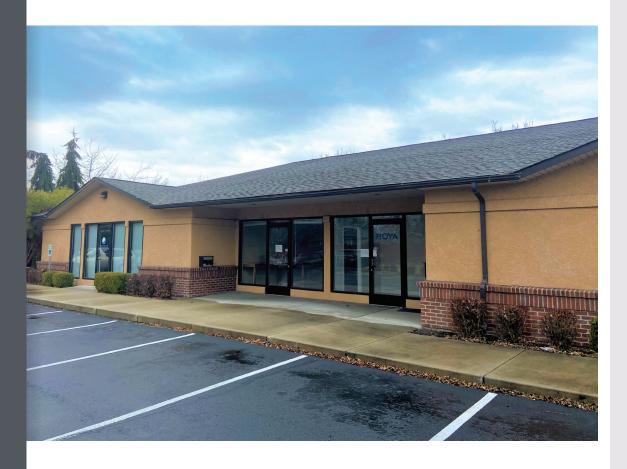

#### **PROPERTY INFORMATION**

**PROPERTY TYPE:** Office for Lease **SUBMARKET:** Boise Bench

AVAILABLE SPACE: Suite B: ±1,500 SF

**LEASE RATE:** \$1,440/month (\$11.50/SF)

**LEASE TYPE:** Modified Gross -

#### **HIGHLIGHTS**

- Last available space in well-positioned Boise Bench office complex
- Excellent access to Interstate I-84, Boise Airport, and Downtown Boise
- Landlord open to custom buildout; contact agent for details

## **4869 W MALAD ST** BOISE, ID 83705