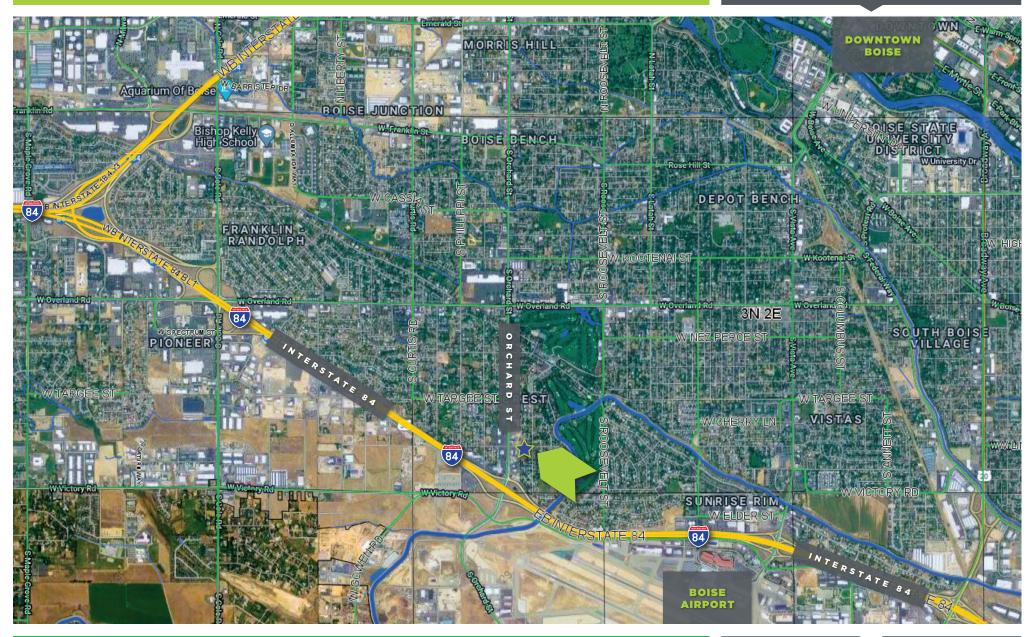

#### **HIGHLIGHTS**

- Last available space in well-positioned Boise Bench office complex
- Excellent access to Interstate I-84, Boise Airport, and Downtown Boise
- Landlord open to custom buildout; contact agent for details