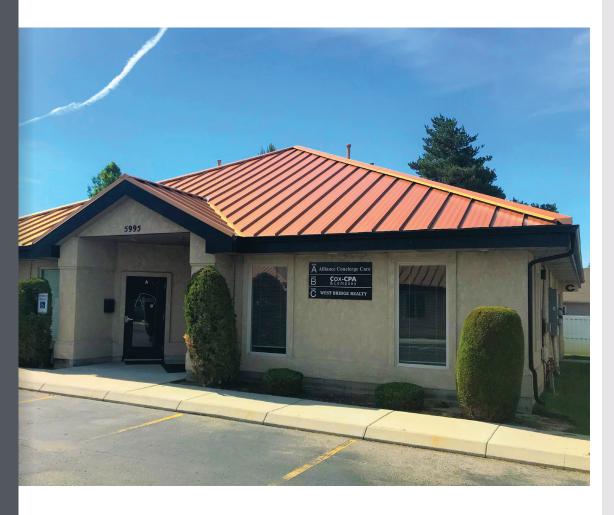

#### **PROPERTY INFORMATION**

Office for Lease PROPERTY TYPE

W State St between LOCATION

Collister and Glenwood

NW Boise **SUBMARKET** 

±2,425 SF **BUILDING SIZE** 

C-2 **ZONING** 

**AVAILABLE SPACE SUITE C:** 

## 5995 W STATE ST GARDEN CITY, ID 83703

This information, while not guaranteed, is from sources we believe to be reliable. Inis data is subject to price change, corrections, errors, omissions, prior sale, and/or withdrawal.

# 5995 W STATE ST GARDEN CITY, ID 83703

This information, while not guaranteed, is from sources we believe to be reliable. This data is subject to price change, corrections, errors, omissions, prior sale, and/or withdrawal.

## **5995 W STATE ST** GARDEN CITY, ID 83703