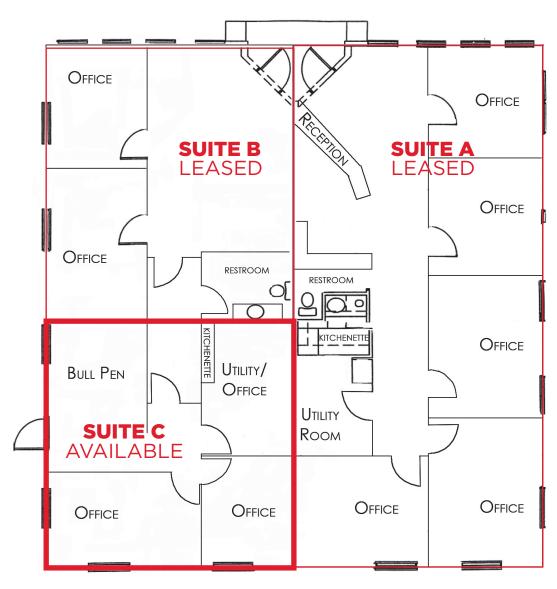

#### **PROPERTY INFORMATION**

Office for Lease PROPERTY TYPE

W State St between LOCATION

Collister and Glenwood

NW Boise **SUBMARKET** 

±2,425 SF **BUILDING SIZE** 

C-2 **ZONING** 

**AVAILABLE SPACE SUITE C:** 

606 SF

\$850/month FSEJ

#### **HIGHLIGHTS**

- Located next to Plantation Golf Course with stoplight access from State St
- Reception/bullpen area, two private offices, storage room/third office, shared bathroom
- Full Service lease excluding phone, wifi, and in-suite janitorial