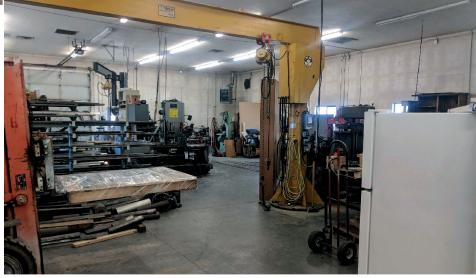

#### **HIGHLIGHTS**

- Ideal location for industrial with central valley location
- Fantastic proximity to interstate and ease of access
- Clean, well constructed building
- Two roll up doors (12 and 14 feet)
- Ability to drive through
- ±13,000 SF fully fenced yard
- Ample room to expand building
- Back half has 16ft ceilings
- Machine shop business also available if desired