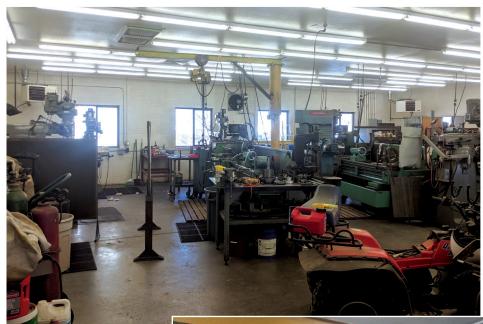

#### **HIGHLIGHTS**

- Ideal location for industrial with central valley location
- Fantastic proximity to interstate and ease of access
- Clean, well constructed building
- Two roll up doors (12 and 14 feet)
- Ability to drive through
- ±13,000 SF fully fenced yard
- Ample room to expand building
- Back half has 16ft ceilings
- Machine shop business also available if desired