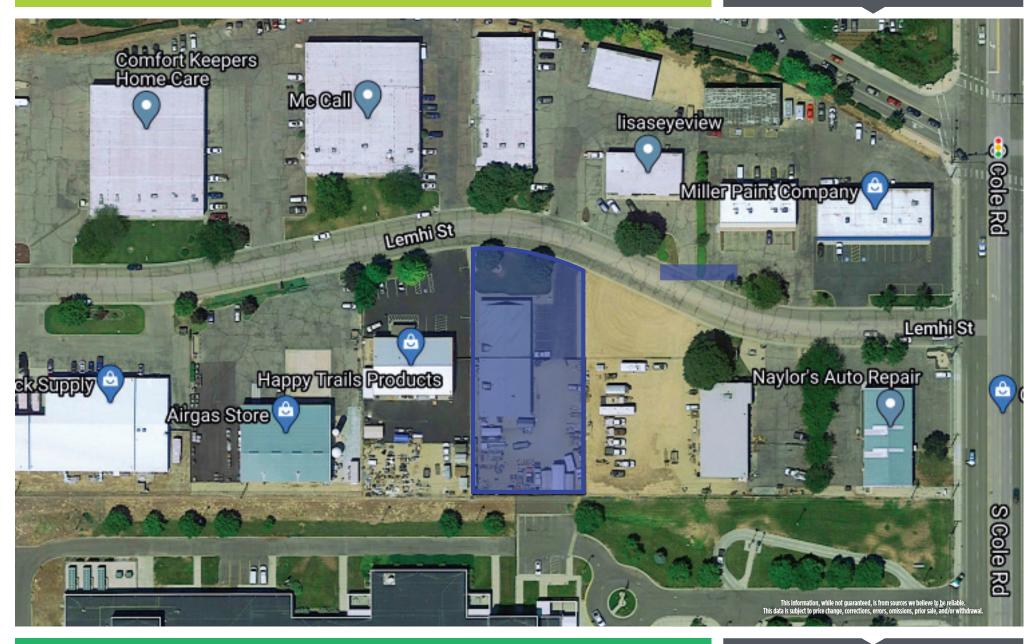

#### **7545 W LEMHI ST** Boise, ID 83709

### **7545 W LEMHI ST** Boise, ID 83709

# **7545 W LEMHI ST** Boise, ID 83709

This information, while not guaranteed, is from sources we believe to be reliable. This data is subject to price change, corrections, errors, omissions, prior sale, and/or withdrawal.