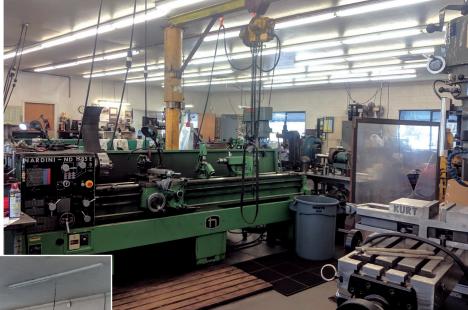

#### **HIGHLIGHTS**

- Ideal location for industrial with central valley location
- Fantastic proximity to interstate and ease of access
- Clean, well constructed building
- Two roll up doors (12 and 14 feet)
- Ability to drive through
- ±13,000 SF fully fenced yard
- Ample room to expand building
- Back half has 16ft ceilings
- Machine shop business also available if desired