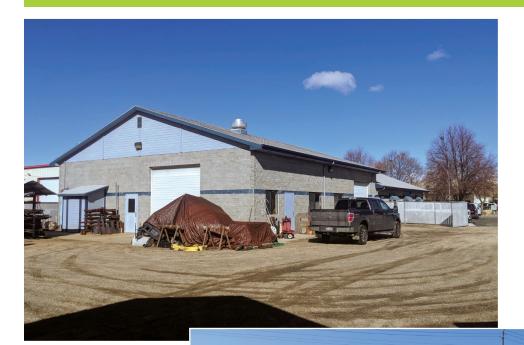

#### **HIGHLIGHTS**

- Ideal location for industrial with central valley location
- Fantastic proximity to interstate and ease of access
- Clean, well constructed building
- Two roll up doors (12 and 14 feet)
- Ability to drive through
- ±13,000 SF fully fenced yard
- Ample room to expand building
- Back half has 16ft ceilings
- Machine shop business also available if desired

#### **7545 W LEMHI ST** Boise, ID 83709

### **7545 W LEMHI ST** Boise, ID 83709

# **7545 W LEMHI ST** Boise, ID 83709

This information, while not guaranteed, is from sources we believe to be reliable. This data is subject to price change, corrections, errors, omissions, prior sale, and/or withdrawal.