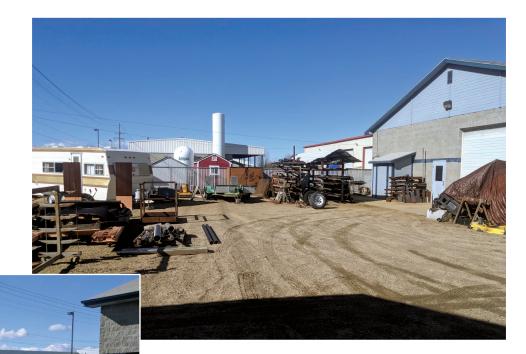

#### **HIGHLIGHTS**

- Ideal location for industrial with central valley location
- Fantastic proximity to interstate and ease of access
- Clean, well constructed building
- Two roll up doors (12 and 14 feet)
- Ability to drive through
- ±13,000 SF fully fenced yard
- Ample room to expand building
- Back half has 16ft ceilings
- Machine shop business also available if desired