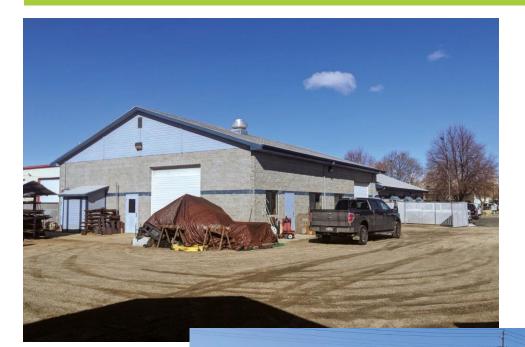

#### **HIGHLIGHTS**

- Ideal location for industrial with central valley location
- Fantastic proximity to interstate and ease of access
- · Clean, well constructed building
- Two roll-up doors (10 and 12 feet)
- Ability to drive through
- ±13,000 SF fully fenced yard
- · Ample room to expand building
- Back half has 16ft ceilings
- Machine shop business also available if desired