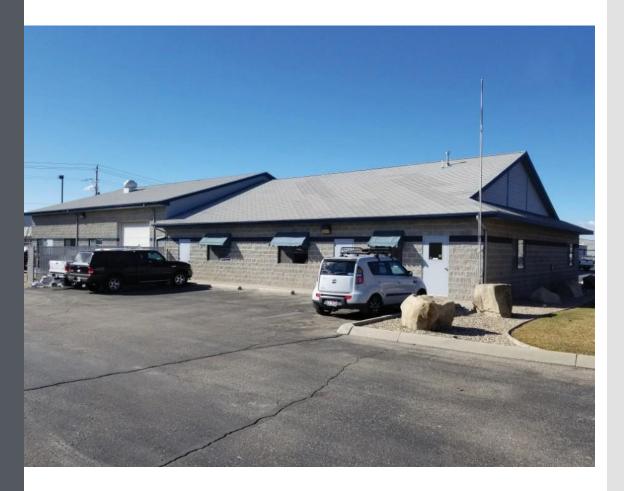

### **PROPERTY INFORMATION**

PROPERTY TYPE Industrial building

PRICE \$1,449,000

ZONING M-1D

ACRES  $\pm$ .67 acres BUILDING SIZE  $\pm$ 6,000 SF

YEAR BUILT 1990

#### **HIGHLIGHTS**

- Ideal location for industrial with central valley location
- Fantastic proximity to interstate and ease of access
- · Clean, well constructed building
- Two roll-up doors (10 and 12 feet)
- Ability to drive through
- ±13,000 SF fully fenced yard
- · Ample room to expand building
- Back half has 16ft ceilings
- Machine shop business also available if desired