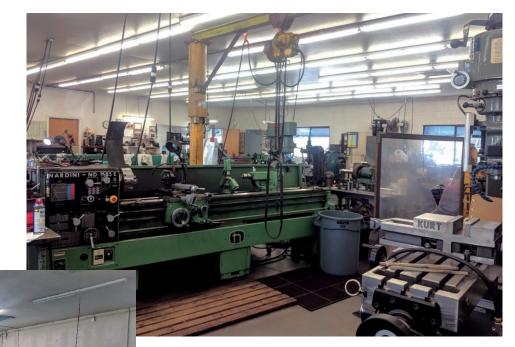

#### **HIGHLIGHTS**

- Ideal location for industrial with central valley location
- Fantastic proximity to interstate and ease of access
- · Clean, well constructed building
- Two roll-up doors (10 and 12 feet)
- Ability to drive through
- ±13,000 SF fully fenced yard
- · Ample room to expand building
- Back half has 16ft ceilings
- Machine shop business also available if desired