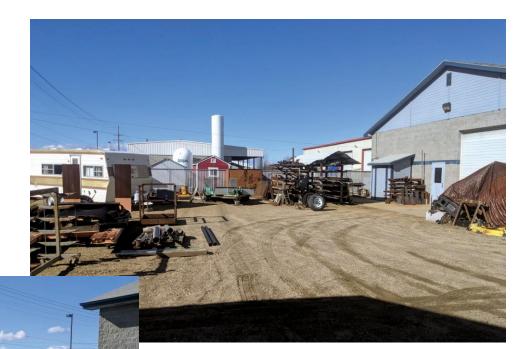

### **PROPERTY INFORMATION**

PROPERTY TYPE Industrial building

PRICE \$1,449,000

ZONING M-1D

ACRES  $\pm$ .67 acres BUILDING SIZE  $\pm$ 6,000 SF

YEAR BUILT 1990

#### **HIGHLIGHTS**

- Ideal location for industrial with central valley location
- Fantastic proximity to interstate and ease of access
- · Clean, well constructed building
- Two roll-up doors (10 and 12 feet)
- Ability to drive through
- ±13,000 SF fully fenced yard
- · Ample room to expand building
- Back half has 16ft ceilings
- Machine shop business also available if desired