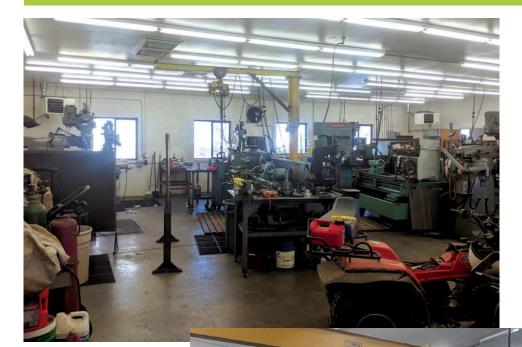

#### **HIGHLIGHTS**

- Ideal location for industrial with central valley location
- Fantastic proximity to interstate and ease of access
- · Clean, well constructed building
- Two roll-up doors (10 and 12 feet)
- Ability to drive through
- ±13,000 SF fully fenced yard
- · Ample room to expand building
- Back half has 16ft ceilings
- Machine shop business also available if desired