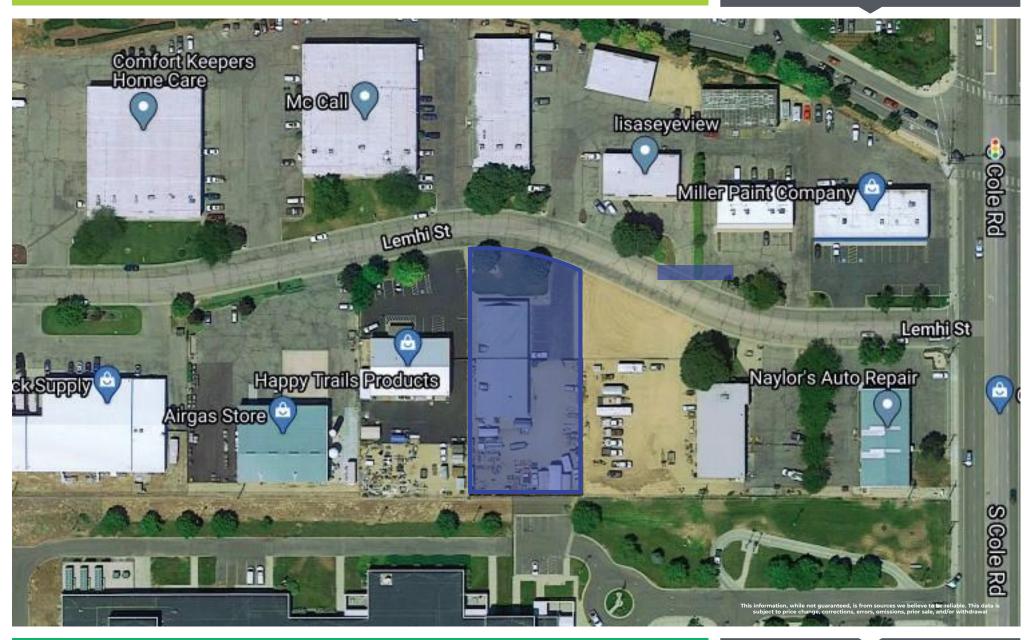

### **PROPERTY INFORMATION**

PROPERTY TYPE Industrial building

PRICE \$1,449,000

ZONING M-1D

ACRES  $\pm$ .67 acres BUILDING SIZE  $\pm$ 6,000 SF

YEAR BUILT 1990

#### **HIGHLIGHTS**

- Ideal location for industrial with central valley location
- Fantastic proximity to interstate and ease of access
- · Clean, well constructed building
- Two roll-up doors (10 and 12 feet)
- Ability to drive through
- ±13,000 SF fully fenced yard
- · Ample room to expand building
- Back half has 16ft ceilings
- Machine shop business also available if desired

subject to price change, corrections, errors, omissions, prior sale, and/or withdrawal

rallensrealty.com



208.761.0924 brian@rallensrealty.com















This information, while not guaranteed, is from sources we believe to be reliable. This data subject to price change, corrections, errors, omissions, prior sale, and/or withdrawal







This information, while not guaranteed, is from sources we believe to be reliable. This data is