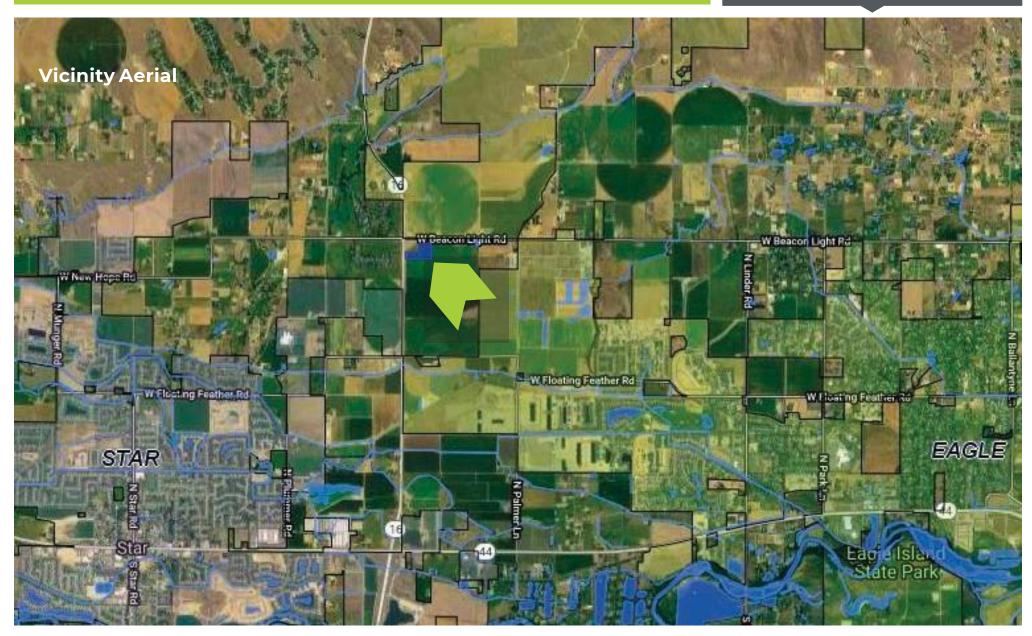

## **PROPERTY INFORMATION**

PROPERTY TYPE Commercial Development Land

ZONING Commercial

LAND SIZE +/- 7.5 Acres

UTILITIES Septic, Well

FRONTAGE Highway 16 & Beacon Light

**TRAFFIC COUNTS** 14,963 VPD (7/2019)

## **HIGHLIGHTS**

- Rare Eagle location for commercial development
- Most accessible commercial corner in long-term Highway 16 corridor plan
- Excellent visibility with 650 feet of Highway 16 frontage
- Development anchored by fantastic tenant
- Surrounded by incredible valley growth and forthcoming residential developments