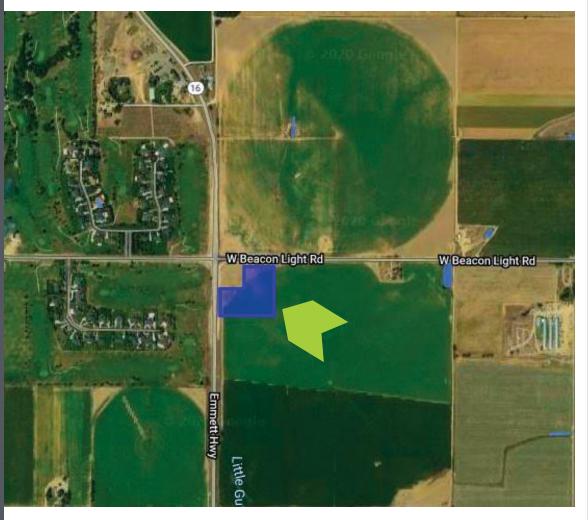

## **PROPERTY INFORMATION**

PROPERTY TYPE Commercial Development Land

ZONING Commercial

LAND SIZE +/- 7.5 Acres

UTILITIES Septic, Well

FRONTAGE Highway 16 & Beacon Light

**TRAFFIC COUNTS** 14,963 VPD (7/2019)

## **HIGHLIGHTS**

- Rare Eagle location for commercial development
- Most accessible commercial corner in long-term Highway 16 corridor plan
- Excellent visibility with 650 feet of Highway 16 frontage
- Development anchored by fantastic tenant
- Surrounded by incredible valley growth and forthcoming residential developments