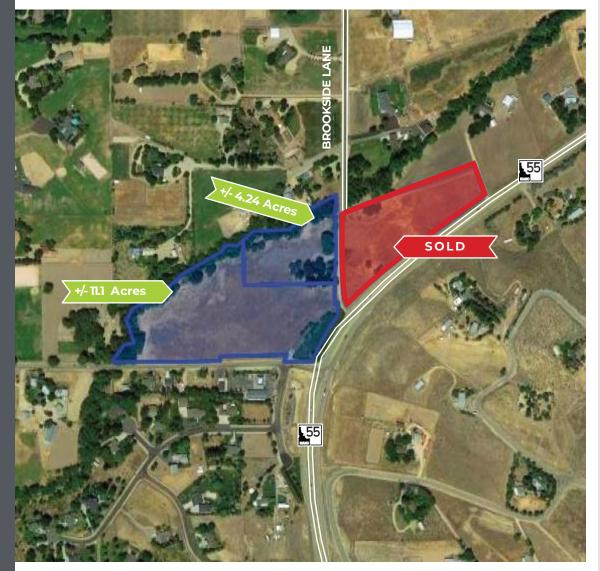

#### **PROPERTY INFORMATION**

| Property Type  | Commercial Development Land                           |
|----------------|-------------------------------------------------------|
| Zoning         | RUT                                                   |
| Land Size      | +/- 21.34 acres                                       |
| Pad Size       | 2 remaining parcels:<br>+/- 11.1, +/- 4.24            |
| Price          | \$3,650,000                                           |
| Frontage       | 300 ft on Highway 55                                  |
| Traffic Counts | 11,174 VPD (10/30/18)<br>Highway 55 N of Beacon Light |

#### **HIGHLIGHTS**

- Incredible potential for mixed use development
- Fantastic visibility and access on lighted intersection
- One of the last remaining development parcels on Highway 55 with 940 feet of frontage
- Surrounded by incredible Valley growth through large residential developments of Dry Creek Ranch, Avimor, Hidden Springs, Cartwright Ranch, and future Spring Valley Ranch