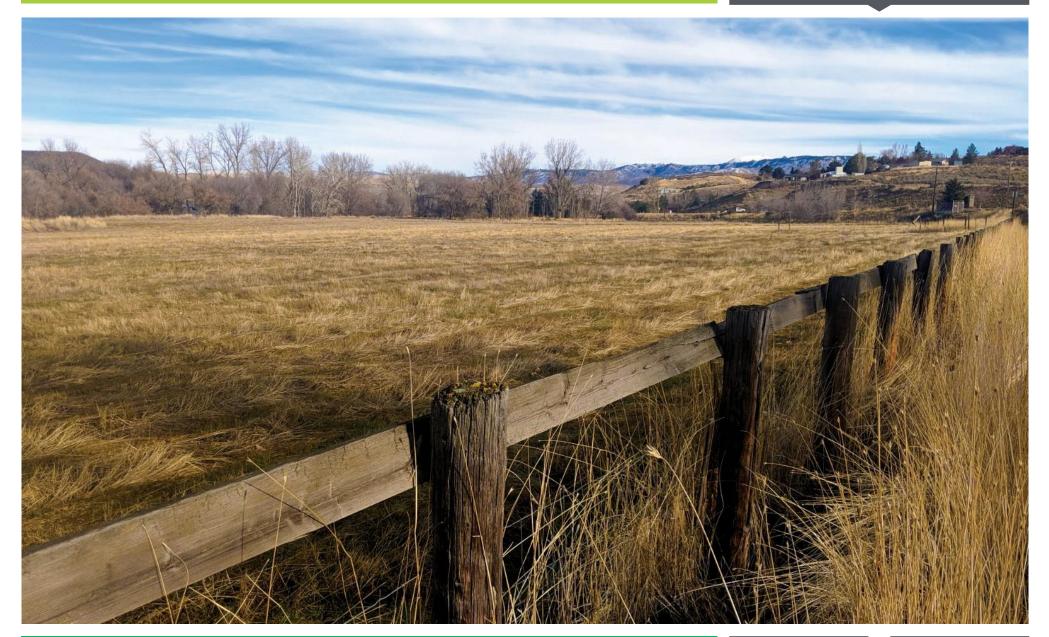

#### **PROPERTY INFORMATION**

| Property Type  | Commercial Development Land                           |
|----------------|-------------------------------------------------------|
| Zoning         | RUT                                                   |
| Land Size      | +/- 21.34 acres                                       |
| Pad Size       | 2 remaining parcels:<br>+/- 11.1, +/- 4.24            |
| Price          | \$3,650,000                                           |
| Frontage       | 300 ft on Highway 55                                  |
| Traffic Counts | 11,174 VPD (10/30/18)<br>Highway 55 N of Beacon Light |

#### **HIGHLIGHTS**

- Incredible potential for mixed use development
- Fantastic visibility and access on lighted intersection
- One of the last remaining development parcels on Highway 55 with 940 feet of frontage
- Surrounded by incredible Valley growth through large residential developments of Dry Creek Ranch, Avimor, Hidden Springs, Cartwright Ranch, and future Spring Valley Ranch