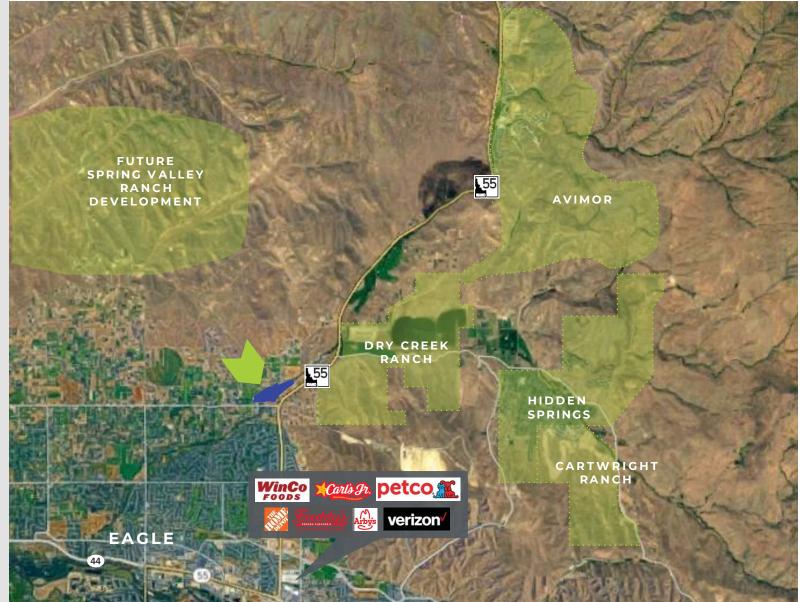

#### **HIGHLIGHTS**

- Incredible potential for mixed use development
- Fantastic visibility and access on lighted intersection
- One of the last remaining development parcels on Highway 55 with 940 feet of frontage
- Surrounded by incredible Valley growth through large residential developments of Dry Creek Ranch, Avimor, Hidden Springs, Cartwright Ranch, and future Spring Valley Ranch

# RALLENS REALTY CONSULTANTS

**BRIAN RALLENS** 

208.761.0924 brian@rallensrealty.com

RALLENS REALTY CONSULTANTS |1520 W WASHINGTON ST BOISE, ID 83702 |208.996.1055

Vicinity Aerial with Surrounding Developments