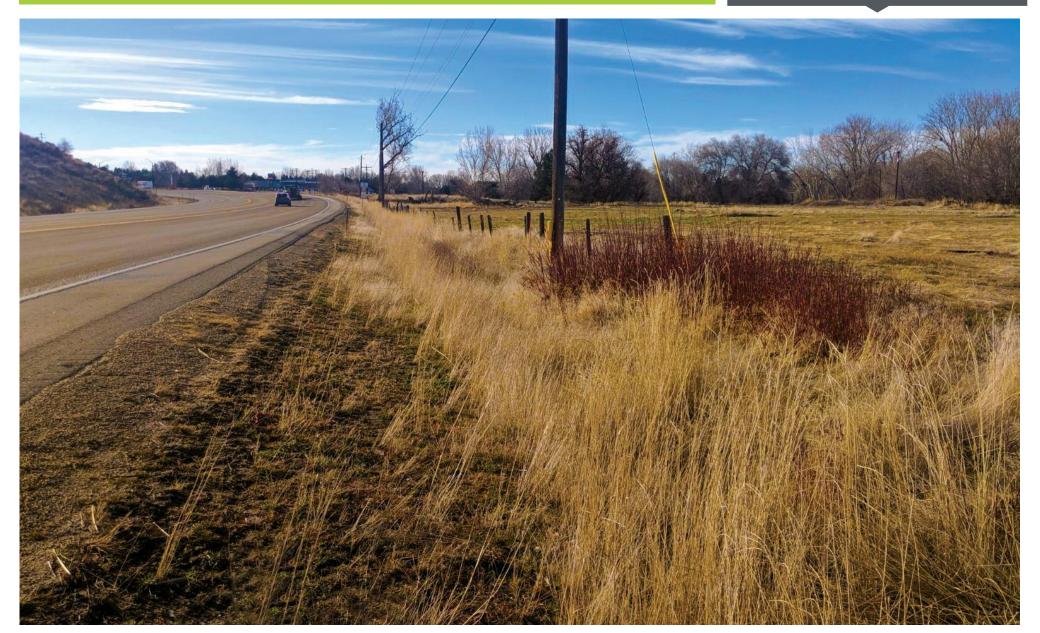

#### **PROPERTY INFORMATION**

| Property Type  | Commercial Development Land                           |
|----------------|-------------------------------------------------------|
| Zoning         | RUT                                                   |
| Land Size      | +/- 21.34 acres                                       |
| Pad Size       | 2 remaining parcels:<br>+/- 11.1, +/- 4.24            |
| Price          | \$3,650,000                                           |
| Frontage       | 300 ft on Highway 55                                  |
| Traffic Counts | 11,174 VPD (10/30/18)<br>Highway 55 N of Beacon Light |

#### **HIGHLIGHTS**

- Incredible potential for mixed use development
- Fantastic visibility and access on lighted intersection
- One of the last remaining development parcels on Highway 55 with 940 feet of frontage
- Surrounded by incredible Valley growth through large residential developments of Dry Creek Ranch, Avimor, Hidden Springs, Cartwright Ranch, and future Spring Valley Ranch