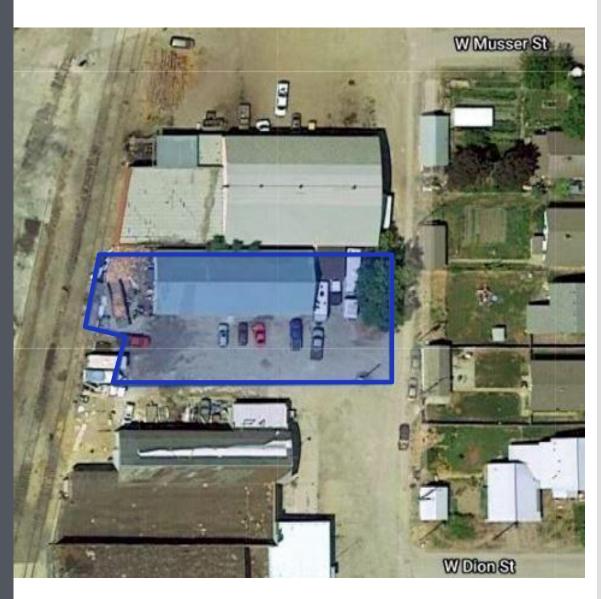

### **Property Information**

**PROPERTY TYPE** Industrial

Industrial ZONING

+/- 4.81 Acres **Land SIZE** 

UTILITIES All available

PRICE \$795,000

#### **HIGHLIGHTS**

- · Industrial saw sharpening and rebuilding
- 30-year established business with loyal customer base
- · All machinery and vehicles included
- Two 12 foot roll up doors
- · Blue sky opportunity with booming construction industry
- Owners willing to stay on for smooth transition
- · Financials available with signed confidentiality agreement

# 351 W DION ST Emmett, ID 83617