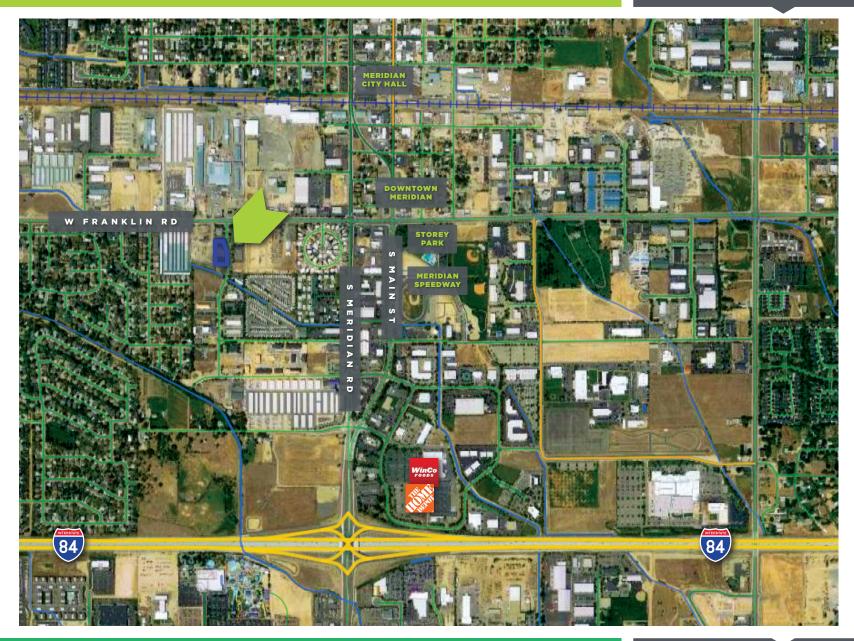

### **PROPERTY INFORMATION**

**PROPERTY TYPE:** Office for Lease

**LOCATION:** South of W Franklin Rd

& W of S Meridian Rd

BUILDING SIZE: ±10,978 SF

**ZONING:** C-G

**AVAILABLE SPACE:** ±1,000 - 10,978 SF

**LEASE RATE:** \$17.00/SF

#### **HIGHLIGHTS**

- Located in the heart of Meridian in the established Troutner Business Park
- Located less than a mile from Downtown Meridian and I-84
- Variety of layout and size options contact agent for more details
- Potential furnishing options contact agent for details
- Available Summer 2021