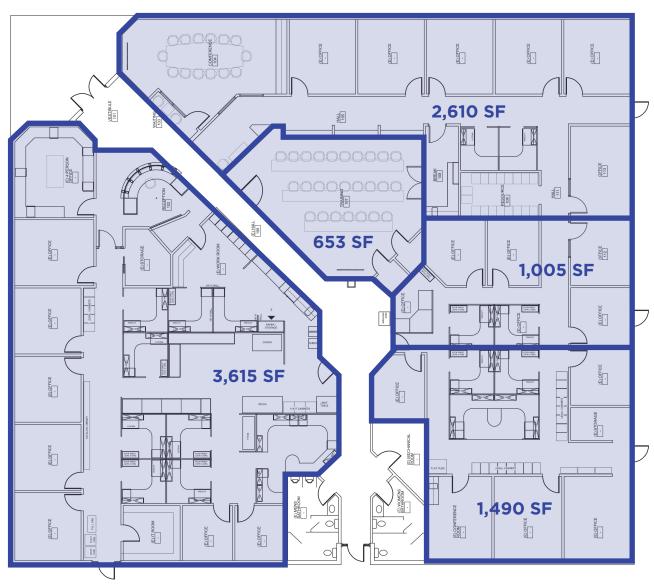

### 131 SW 5TH AVE MERIDIAN, ID 83642

**Potential** Demising Options

This information, while not guaranteed, is from sources we believe to be reliable. This data is subject to price change, corrections, errors, omissions, prior sale, and/or withdrawal.