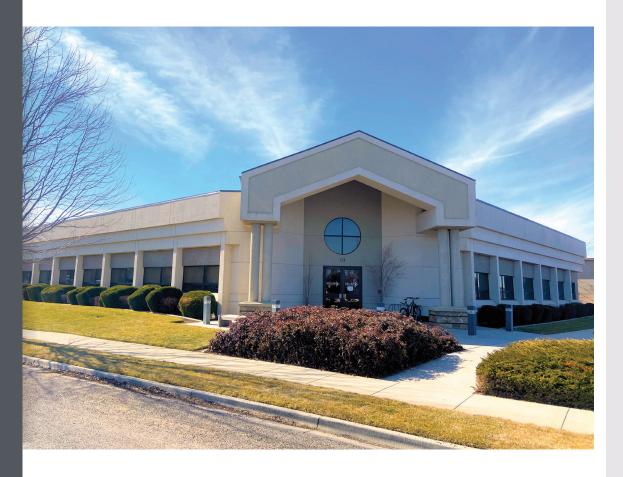

### **PROPERTY INFORMATION**

**PROPERTY TYPE:** Office for Lease

**LOCATION:** South of W Franklin Rd

& W of S Meridian Rd

BUILDING SIZE: ±10,978 SF

**ZONING:** C-G

**AVAILABLE SPACE:** ±1,000 - 10,978 SF

**LEASE RATE:** \$17.00/SF

#### **HIGHLIGHTS**

- Located in the heart of Meridian in the established Troutner Business Park
- Located less than a mile from Downtown Meridian and I-84
- Variety of layout and size options contact agent for more details
- Potential furnishing options contact agent for details
- Available Summer 2021