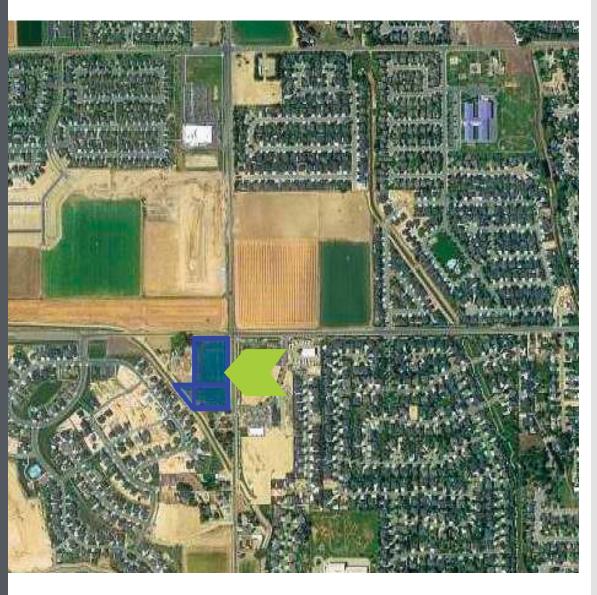

#### **Property Information**

PROPERTY TYPE Commercial

**ZONING** City of Nampa BN

Land SIZE +/- 4.81 Acres

UTILITIES All available

PRICE \$795,000

#### **HIGHLIGHTS**

- Ideal parcel for multi-family, commercial development, medical office or convenience store/pharmacy
- Multifamily a conditional use in the zone
- City of Nampa Comp Plan offers flexibility on density
- Fantastic school districts and family amenities for housing
- Incredible residential growth area for commercial users
- Great opportunity to provide much needed housing in Nampa

his information, while not guaranteed, is from sources we believe to be reliable. This data is subject to price change, corrections, errors, omissions, prior sale, and/or withdrawal

rallensrealty.com

### **BRIAN RALLENS**

208.761.0924 br