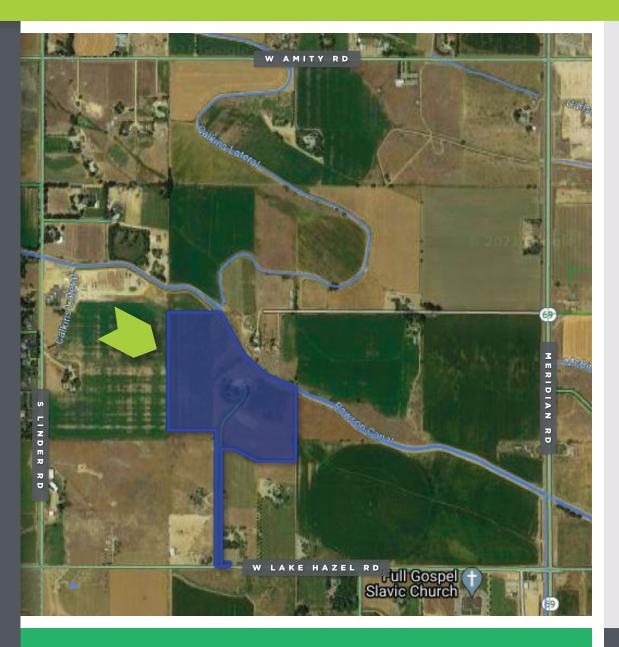

### PROPERTY INFORMATION

Development Land for Sale PROPERTY TYPE:

W Lake Hazel Rd between **LOCATION:** 

Linder Rd & Meridian Rd

**RUT ZONING:** 

**MERIDIAN COMP** 

Medium-Density Residential

PLAN: **ACRES:** 

35.29

PRICE

\$4,300,000

### **HIGHLIGHTS**

- Located in the rapidly-growing South Meridian/North Kuna corridor
- Excellent opportunity for a long-term investor or 1031 Buyer
- 5,500 SF home on the property features 5 bedrooms and 3.5 bathrooms
- Home is in excellent condition and will have significant resale value for a developer