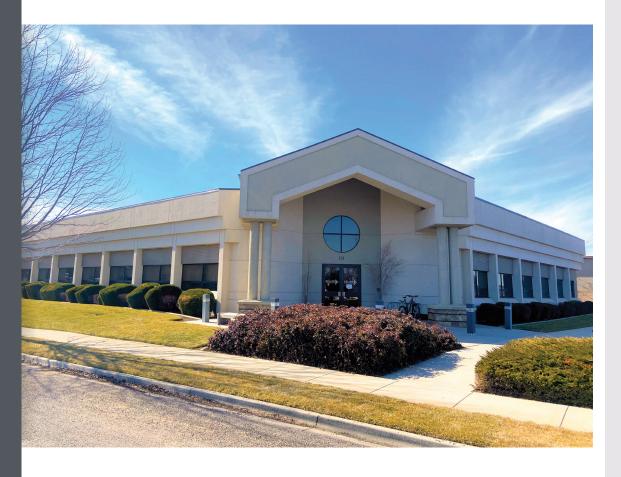

#### **PROPERTY INFORMATION**

**PROPERTY TYPE:** Office for Lease

LOCATION: South of W Franklin Rd

& W of S Meridian Rd

±10.780 SF **BUILDING SIZE:** 

C-G **ZONING:** 

AVAILABLE SPACE: ±814 - 10.780 RSF

\$17.00/RSF **LEASE RATE:** 

#### **HIGHLIGHTS**

- · Located in the heart of Meridian in the established Troutner Business Park
- Located less than a mile from Downtown Meridian and I-84
- Variety of layout and size options contact agent for more details
- Common area amenities include shared conference room, reception, and bathrooms
- Potential furnishing options contact agent for details
- Available Summer 2021

# 131 SW 5TH AVE MERIDIAN, ID 83642