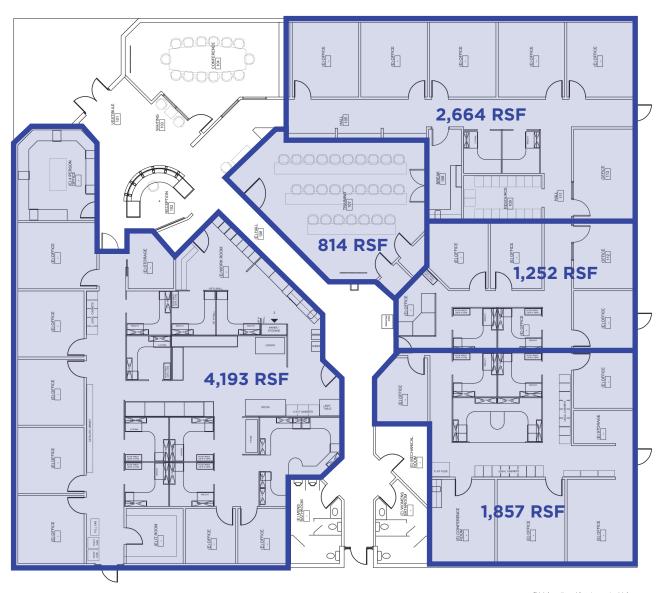

### 131 SW 5TH AVE MERIDIAN, ID 83642

**Potential** Demising Options

This information, while not guaranteed, is from sources we believe to be reliable. This data is subject to price change, corrections, errors, omissions, prior sale, and/or withdrawal.

#### **PROPERTY INFORMATION**

**PROPERTY TYPE:** Office for Lease

LOCATION: South of W Franklin Rd

& W of S Meridian Rd

±10.780 SF **BUILDING SIZE:** 

C-G **ZONING:** 

AVAILABLE SPACE: ±814 - 10.780 RSF

\$17.00/RSF **LEASE RATE:** 