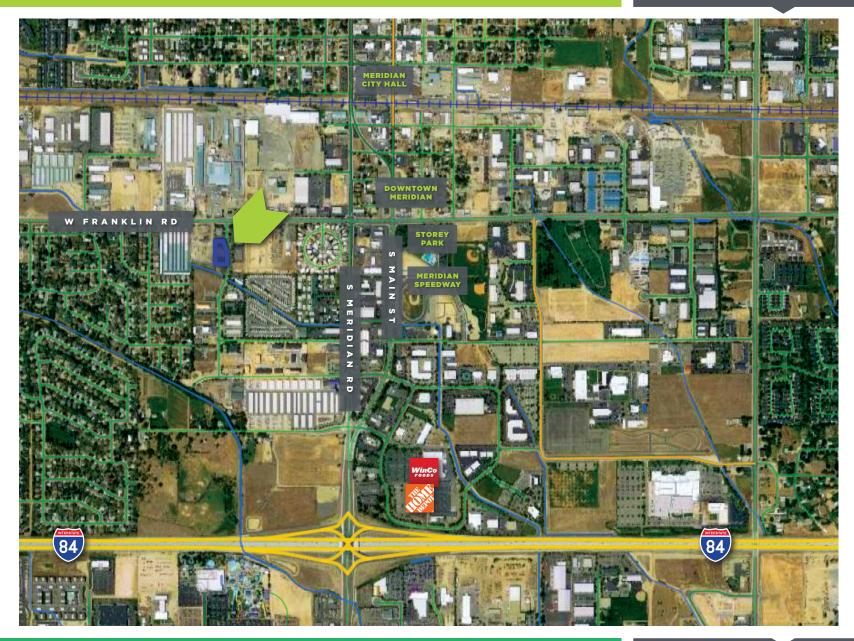

#### **PROPERTY INFORMATION**

**PROPERTY TYPE:** Office for Lease

LOCATION: South of W Franklin Rd

& W of S Meridian Rd

±10.780 SF **BUILDING SIZE:** 

C-G **ZONING:** 

AVAILABLE SPACE: ±814 - 10.780 RSF

\$17.00/RSF **LEASE RATE:** 

#### **HIGHLIGHTS**

- · Located in the heart of Meridian in the established Troutner Business Park
- Located less than a mile from Downtown Meridian and I-84
- Variety of layout and size options contact agent for more details
- Common area amenities include shared conference room, reception, and bathrooms
- Potential furnishing options contact agent for details
- Available Summer 2021