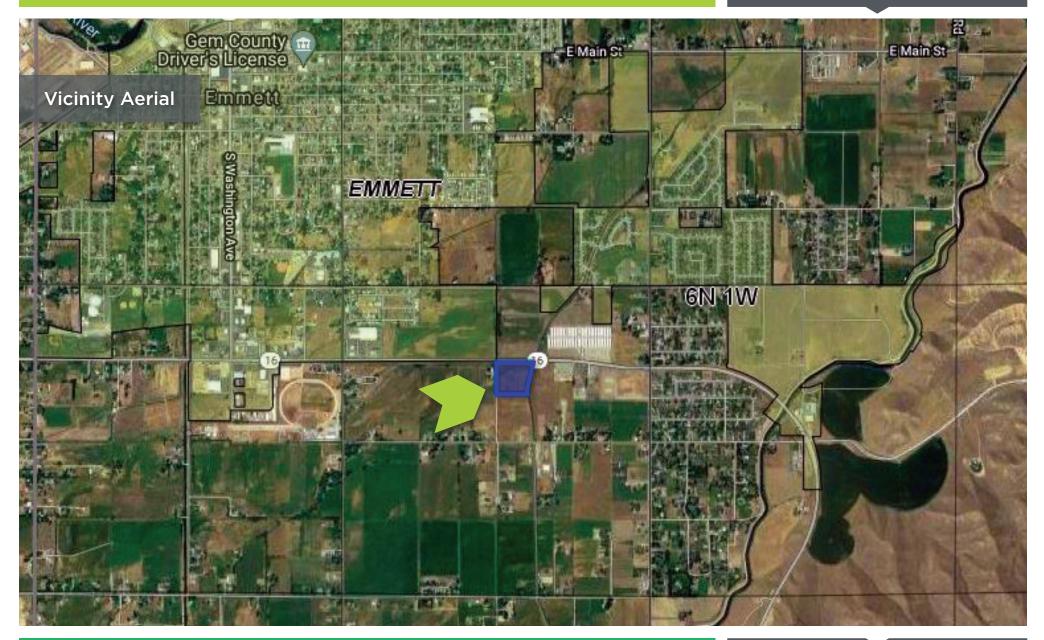

#### **HIGHLIGHTS**

- High visibility with 650 feet of Highway 16 frontage
- Adjacent to future north-south collector road
- High profile location in quickly growing community
- Future hard corner development potential
- Fantastic land banking opportunity