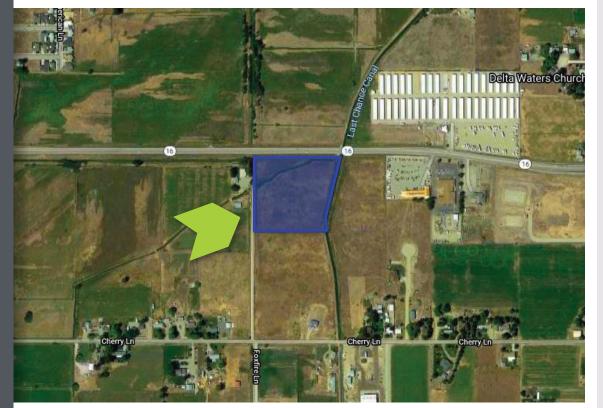

#### **PROPERTY INFORMATION**

| PROPERTY TYPE | Development Land                              |  |  |  |  |
|---------------|-----------------------------------------------|--|--|--|--|
| BUILDING SIZE | N/A                                           |  |  |  |  |
| ZONING        | Mixed use in comp plan                        |  |  |  |  |
| LAND SIZE     | ±7.18 acres                                   |  |  |  |  |
| PRICE         | \$299,500                                     |  |  |  |  |
| UTILITIES     | All available                                 |  |  |  |  |
| FRONTAGE      | ±650 frontage on<br>Highway 16                |  |  |  |  |
| INTERSECTION  | 11,414 VPD (March 2021)<br>East on Highway 16 |  |  |  |  |

#### **HIGHLIGHTS**

- High visibility with 650 feet of Highway 16 frontage
- Adjacent to future north-south collector road
- High profile location in quickly growing community
- Future hard corner development potential
- Fantastic land banking opportunity