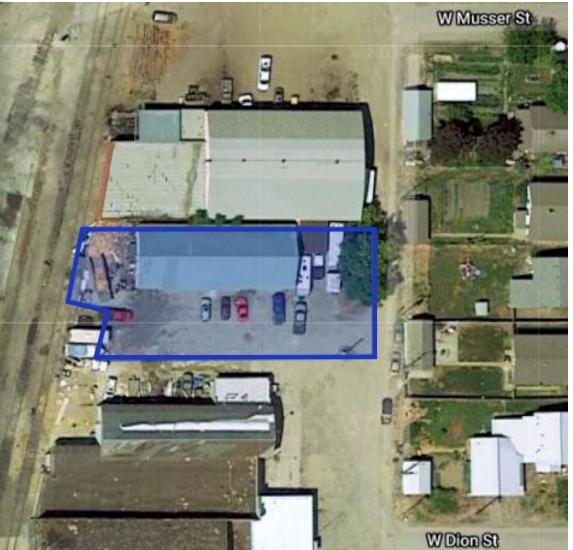

## 357 W DION ST Emmett, ID 83617

## **PROPERTY INFORMATION**

| PROPERTY TYPE | Commercial Live -<br>Work Retail Office |
|---------------|-----------------------------------------|
| ZONING        | Industrial                              |
| BUILDING SIZE | ±4,000 SF                               |
| ACRES         | .3599 acres                             |

### **HIGHLIGHTS**

- Industrial saw sharpening and rebuilding
- 30-year established business with loya customer base
- All machinery and vehicles included
- Two 12 foot roll up doors
- Blue sky opportunity with booming construction industry
- Owners willing to stay on for smooth transition
- Financials available with signed confidentiality agreement