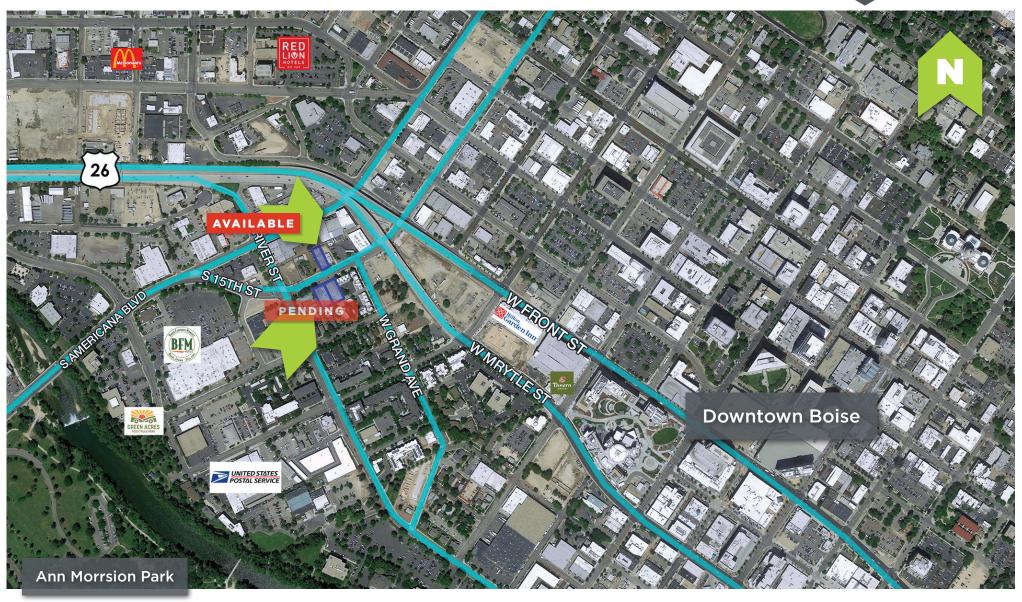

### PROPERTY INFORMATION

STREET ADDRESS 515 S 15th Street

+0.163 acres LOT SIZE PARCEL# R1431000291

City of Boise - C-3/DD ZONING

**STREET ADDRESS** 516 S 15th Street

R1431000546

City of Boise - R-O/DD **ZONING** 

**STREET ADDRESS** 524 S 15th Street

**LOT SIZE** acres PARCEL # PENDING RI431000531

ZONING City of Boise - R-O/DD

0.648 acres **TOTAL ACRES Call for Offers** PRICE

#### **HIGHLIGHTS**

- Ideal infill opportunity for residential development in downtown Boise.
- · Do not disturb tenants.
- Incredible proximity for housing to river, downtown amenities.
- SEE FOLLOWING PAGES FOR CALL FOR **OFFERS TERMS**