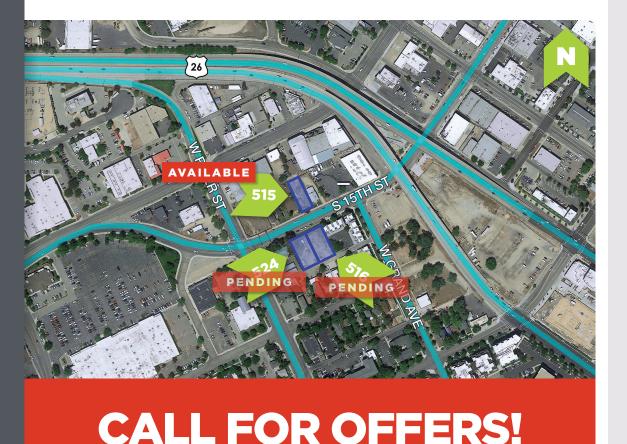

### PROPERTY INFORMATION

STREET ADDRESS 515 S 15th Street

+0.163 acres LOT SIZE PARCEL# R1431000291

City of Boise - C-3/DD ZONING

**STREET ADDRESS** 516 S 15th Street

R1431000546

City of Boise - R-O/DD **ZONING** 

**STREET ADDRESS** 524 S 15th Street

**LOT SIZE** acres PARCEL # PENDING RI431000531

ZONING City of Boise - R-O/DD

0.648 acres **TOTAL ACRES Call for Offers** PRICE

#### **HIGHLIGHTS**

- Ideal infill opportunity for residential development in downtown Boise.
- · Do not disturb tenants.
- Incredible proximity for housing to river, downtown amenities.
- SEE FOLLOWING PAGES FOR CALL FOR **OFFERS TERMS**