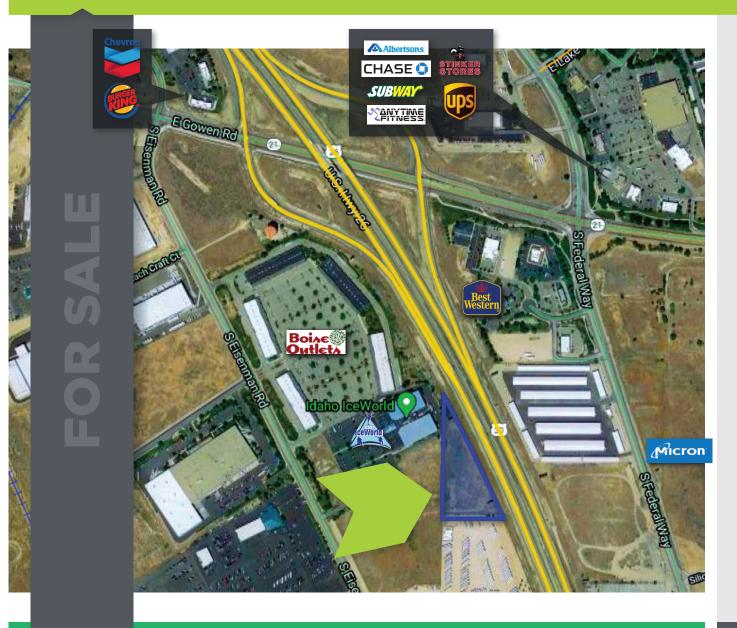

### **PROPERTY INFORMATION**

I-84 Exit 57. LOCATION

W on Gowen Rd.

S on Eisenman Rd

PROPERTY TYPE Industrial Land

M-1D

**LAND SIZE** 

±2.86 acres

#### **HIGHLIGHTS**

- Adjacent to Idaho Ice World
- Excellent I-84 frontage and visibility
- Seller does not own the billboards located on the property

This information, while not guaranteed, is from sources we believe to be reliable.

# 7090 S EISENMAN ROAD Boise, Idaho 83716