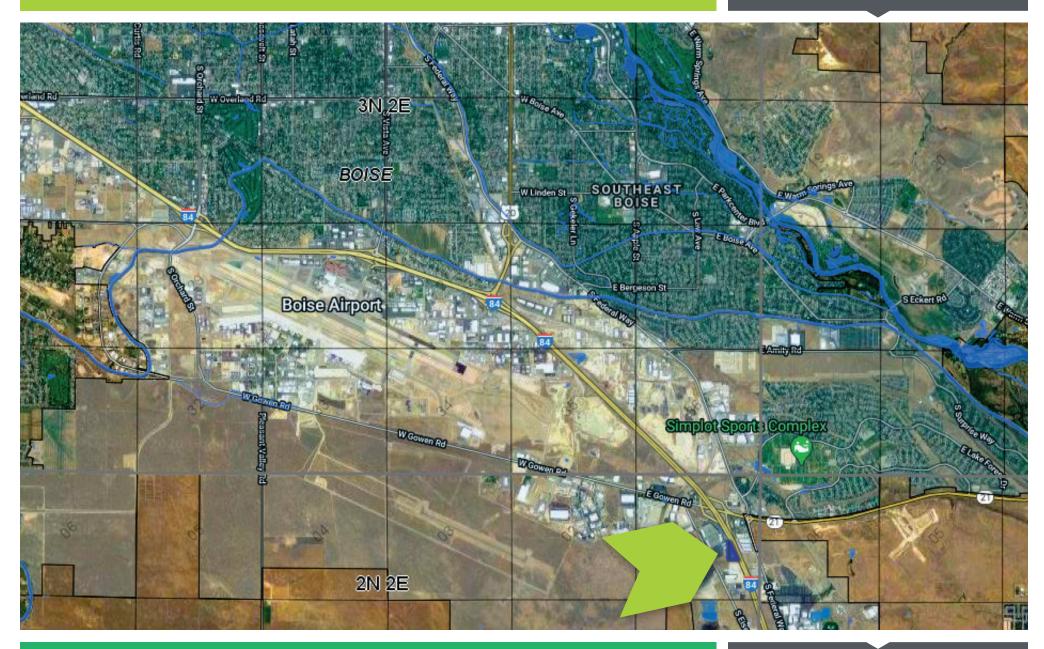

### **PROPERTY INFORMATION**

I-84 Exit 57. LOCATION

W on Gowen Rd.

S on Eisenman Rd

PROPERTY TYPE Industrial Land

M-1D

**LAND SIZE** 

±2.86 acres

# 7090 S EISENMAN ROAD Boise, Idaho 83716