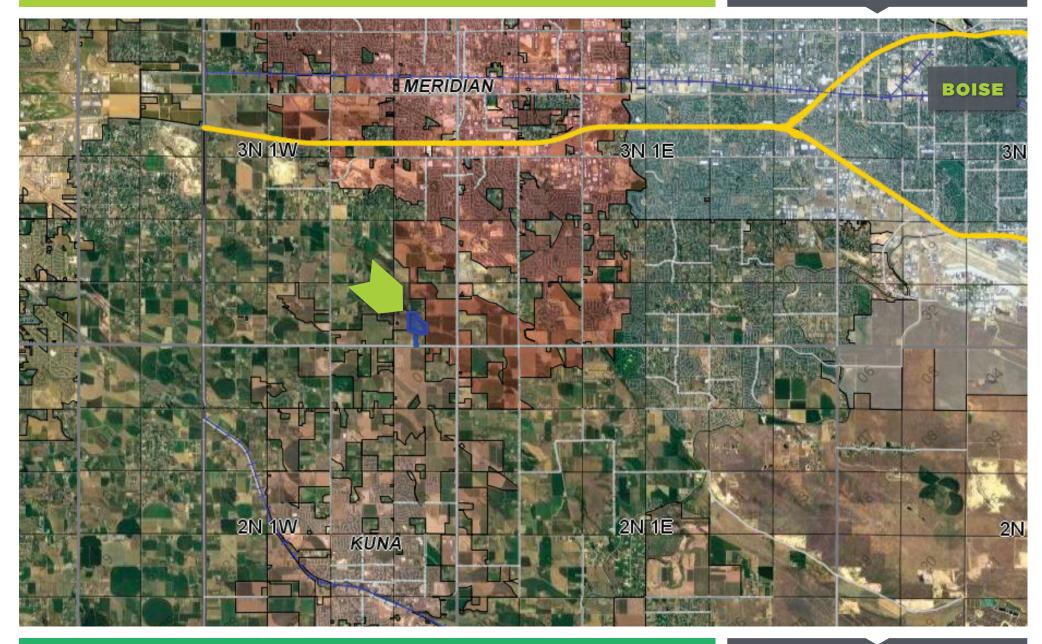

# FOR SALE

**PROPERTY INFORMATION** 

**PROPERTY TYPE:** Development Land for Sale

**LOCATION:** W Lake Hazel Rd between

Linder Rd & Meridian Rd

**ZONING:** RUT

MERIDIAN COMP PLAN: Medium-Density Residential

### **HIGHLIGHTS**

- Located in the rapidly-growing South Meridian/North Kuna corridor
- Excellent opportunity for a long-term investor or 1031 Buyer
- 5,500 SF home on the property features 5 bedrooms and 3.5 bathrooms
- Home is in excellent condition and will have significant resale value for a developer