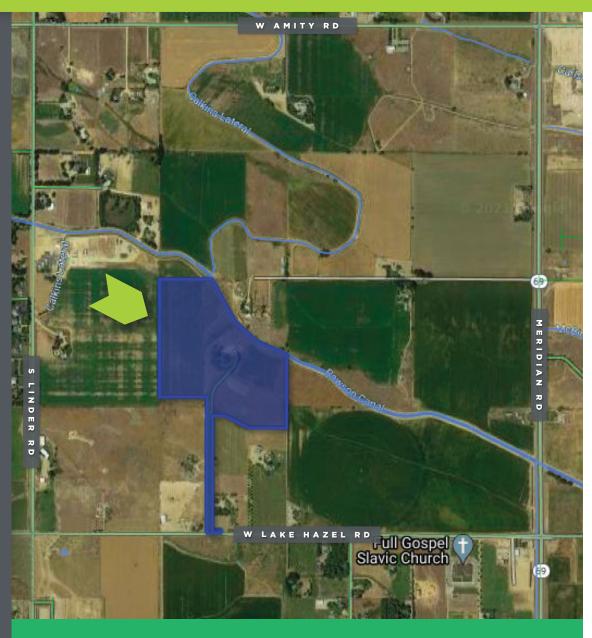

# FOR SALE

**PROPERTY INFORMATION** 

**PROPERTY TYPE:** Development Land for Sale

**LOCATION:** W Lake Hazel Rd between

Linder Rd & Meridian Rd

**ZONING:** RUT

MERIDIAN COMP PLAN: Medium-Density Residential

**ACRES:** 35.29

PURCHASE PRICE

Price for land: \$97,000/acre

Estimated value of house

**TOTAL PRICE: \$4,100,000** 

### **HIGHLIGHTS**

- Located in the rapidly-growing South Meridian/North Kuna corridor
- Excellent opportunity for a long-term investor or 1031 Buyer
- 5,500 SF home on the property features 5 bedrooms and 3.5 bathrooms
- Home is in excellent condition and will have significant resale value for a developer