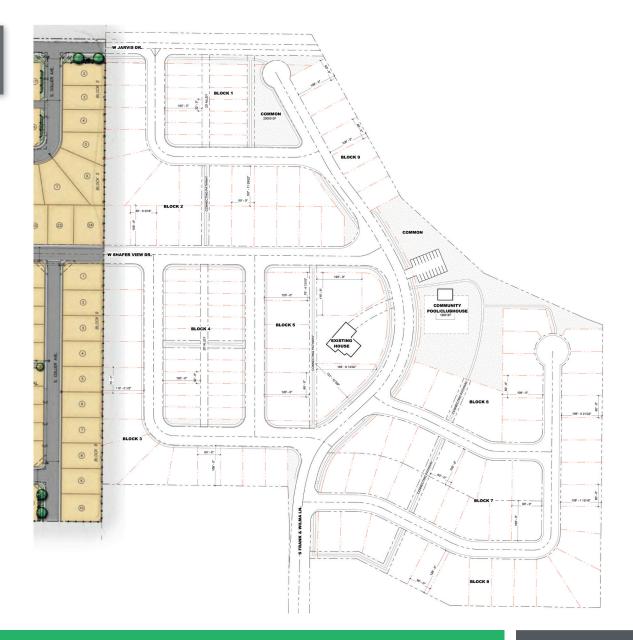

# 6150 S FRANK AND WILMA LN MERIDIAN, ID 83642

**Conceptual Site** Plan: 135 lots