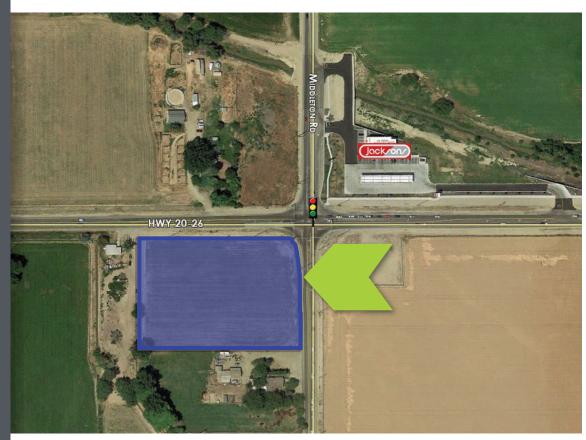

#### **HIGHLIGHTS**

- Property is on the hard-southwest corner of Highway 20/26 and Middleton Rd.
- Ideal corner lot with traff ic signal
- Kitty corner from Jackson's gas station
- City of Middleton is 2 miles North of property
- Crunch Fitness 1 mile away to the West
- 1 mile to the West is Sky Ranch Business Park
- Only 2 miles to I-84