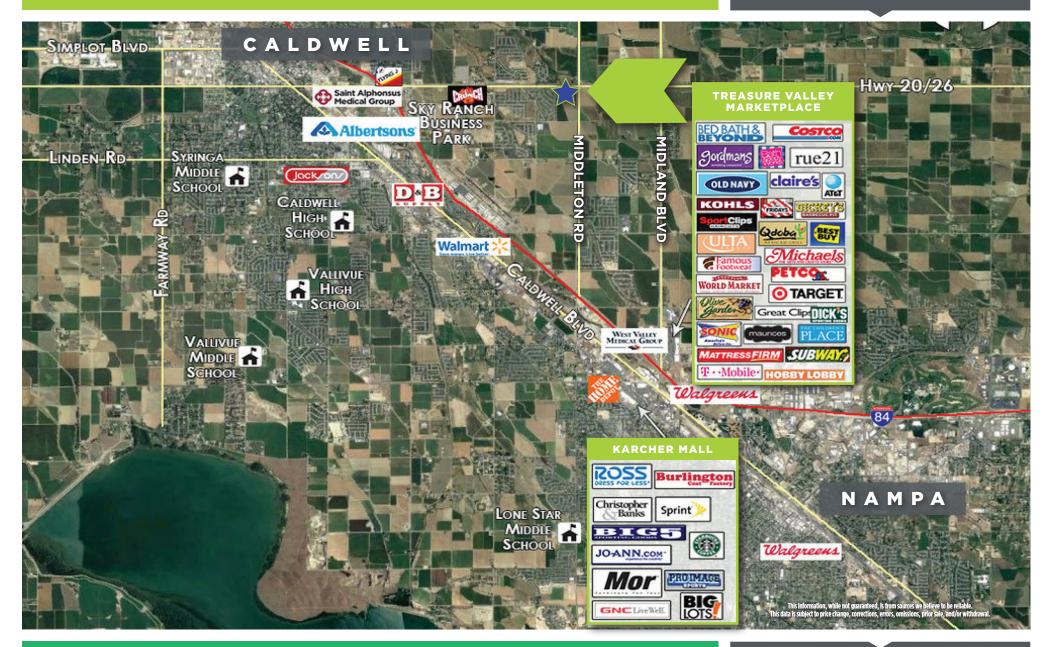

#### **HIGHLIGHTS**

- Property is on the hard-southwest corner of Highway 20/26 and Middleton Rd.
- Ideal corner lot with traff ic signal
- Kitty corner from Jackson's gas station
- City of Middleton is 2 miles North of property
- Crunch Fitness 1 mile away to the West
- 1 mile to the West is Sky Ranch Business Park
- Only 2 miles to I-84