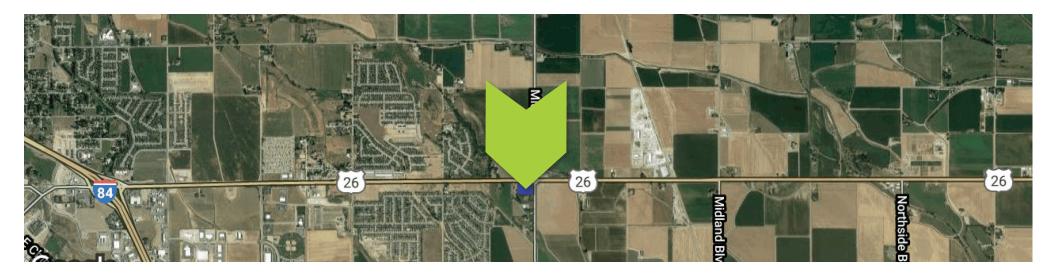

#### **HIGHLIGHTS**

- Property is on the hard-southwest corner of Highway 20/26 and Middleton Rd.
- Ideal corner lot with traff ic signal
- Kitty corner from Jackson's gas station
- City of Middleton is 2 miles North of property
- Crunch Fitness 1 mile away to the West
- 1 mile to the West is Sky Ranch Business Park
- Only 2 miles to I-84