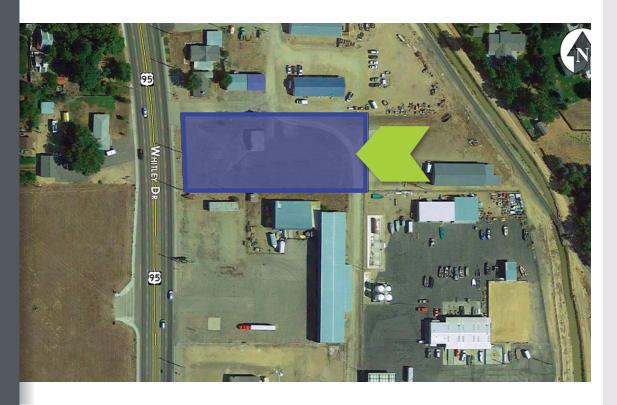

## **PROPERTY INFORMATION**

**PRICE** \$323,250 1.25 acres **ACRES** 

## **HIGHLIGHTS**

- Prime land with plenty of potential.
- Zoning allows a wide range of uses including but not limited to: Car sales, Hotel, Gym, Restaurant, or General Retail.
- Great Hwy 95 Frontage

## 2208 N WHITLEY DR Fruitland, ID 83619

This information, while not guaranteed, is from sources we believe to be reliable. This data is subject to price change, corrections, errors, omissions, prior sale, and/or withdrawal.