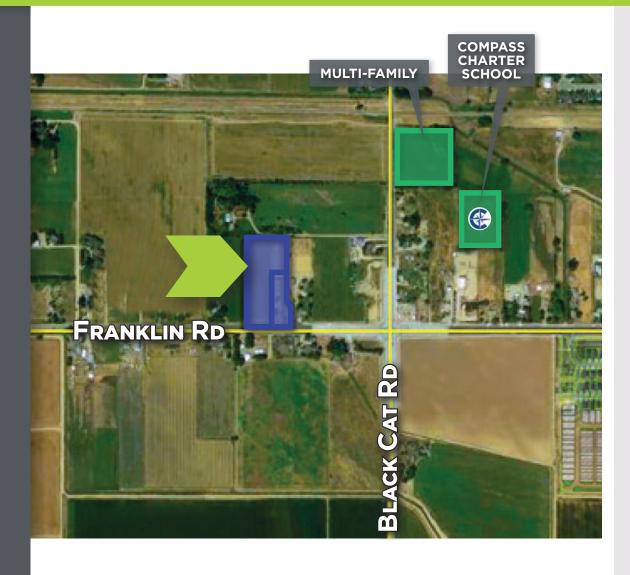

#### **HIGHLIGHTS**

- Some uses include: office, light industrial, ancillary convenience retail, daycare
- Well positioned between Amazon distribution center and Ten Mile Interchange
- Great property in the path of growth
- Property already has sewer and water
- Property has about ± 350 feet of frontage on Franklin Rd
- Buyer to retain some personal property, please contact agent for a list - Buyer to retain some personal property, please contact agent for a list