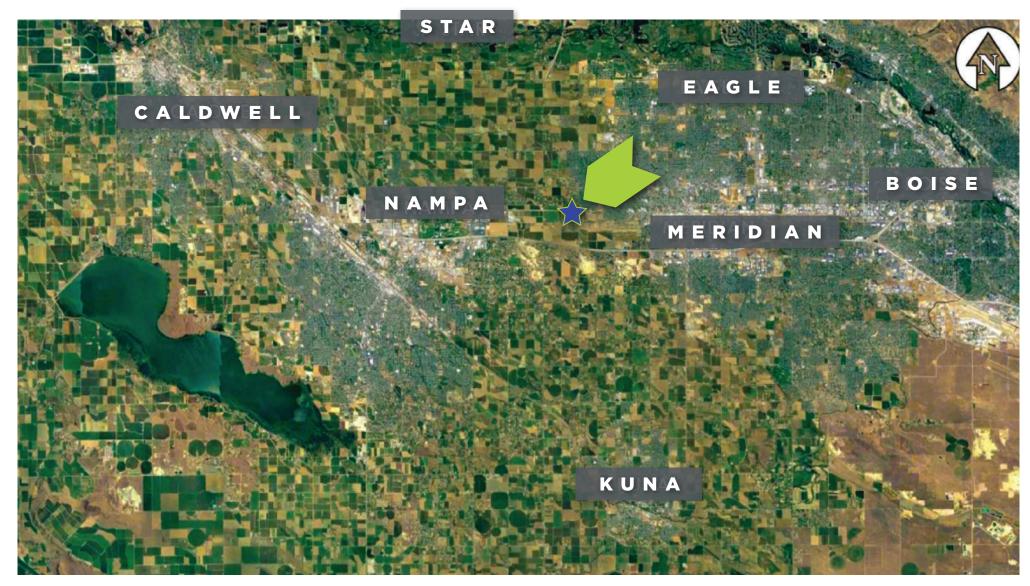

#### **HIGHLIGHTS**

- Some uses include: office, light industrial, ancillary convenience retail, daycare
- Well positioned between Amazon distribution center and Ten Mile Interchange
- Great property in the path of growth
- Property already has sewer and water
- Property has about ± 350 feet of frontage on Franklin Rd
- Buyer to retain some personal property, please contact agent for a list - Buyer to retain some personal property, please contact agent for a list