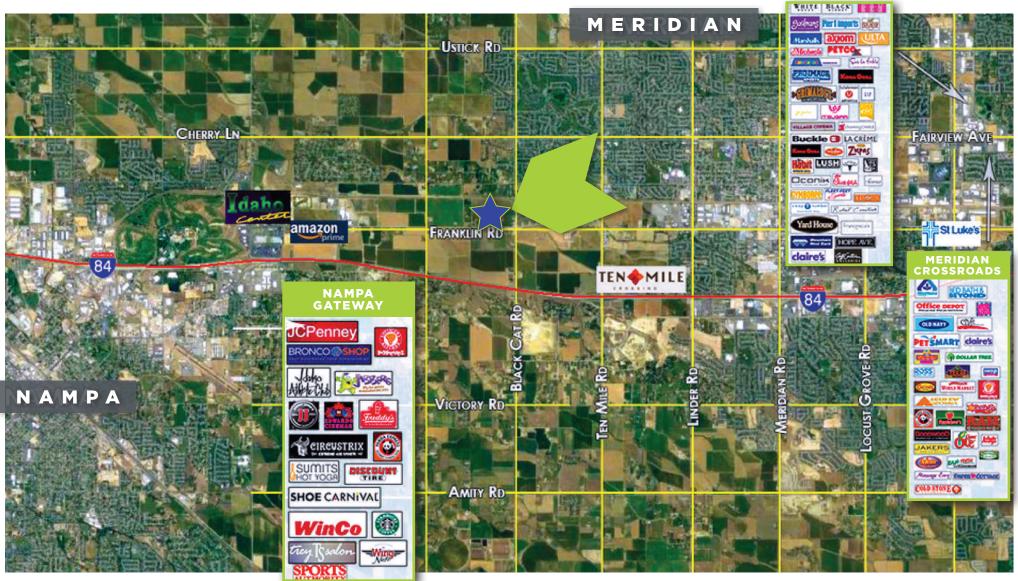

#### **HIGHLIGHTS**

- Some uses include: office, light industrial, ancillary convenience retail, daycare
- Well positioned between Amazon distribution center and Ten Mile Interchange
- Great property in the path of growth
- Property already has sewer and water
- Property has about ± 350 feet of frontage on Franklin Rd
- Buyer to retain some personal property, please contact agent for a list - Buyer to retain some personal property, please contact agent for a list