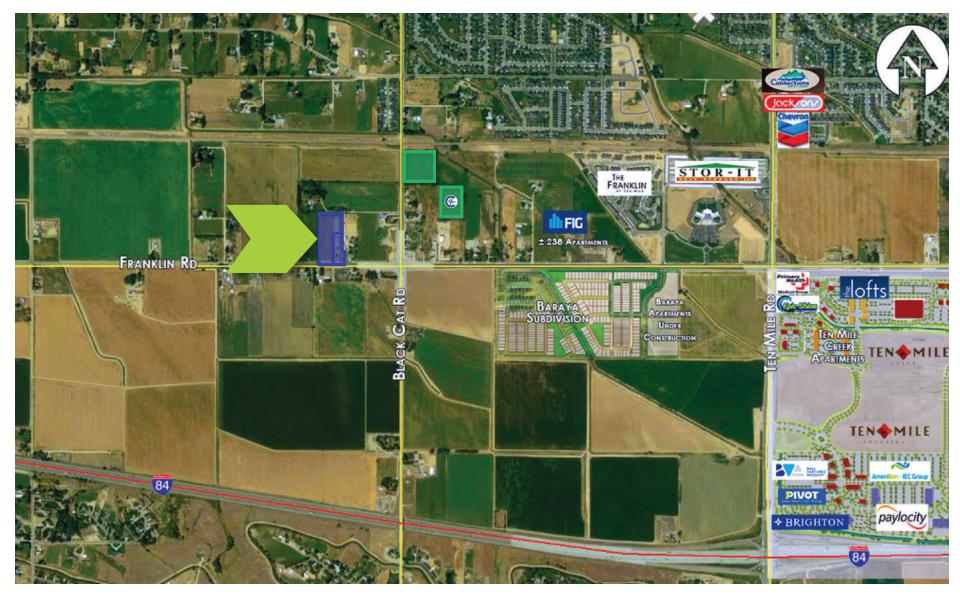

#### **HIGHLIGHTS**

- Some uses include: office, light industrial, ancillary convenience retail, daycare
- Well positioned between Amazon distribution center and Ten Mile Interchange
- Great property in the path of growth
- Property already has sewer and water
- Property has about ± 350 feet of frontage on Franklin Rd
- Buyer to retain some personal property, please contact agent for a list - Buyer to retain some personal property, please contact agent for a list