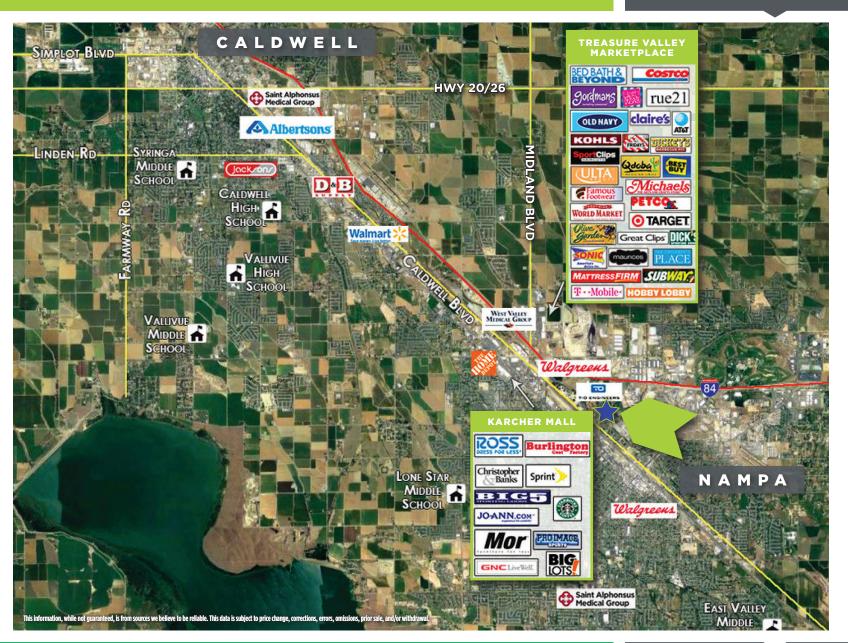

#### **HIGHLIGHTS**

- Two lots for sale with frontage on Northside Blvd
- Property is close to I-84 just of exit 35
- Directly South of TO Engineers
- Seller reserves the right to park 4 vehicles on Parcel A – Deed restricted 4 parking stalls
- Close proximity to downtown Nampa