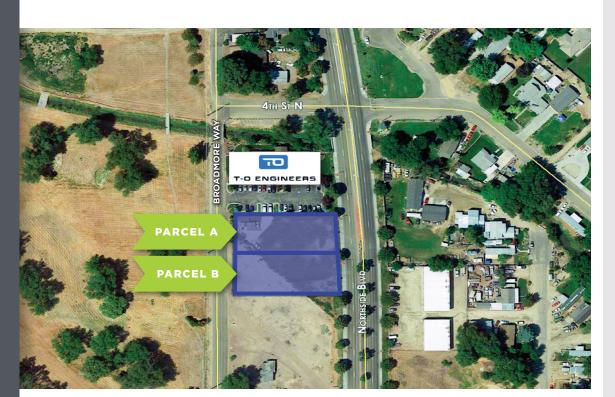

#### **PROPERTY INFORMATION**

| PROPERTY TYPE | Commercial Lots                                            |
|---------------|------------------------------------------------------------|
| PRICE         | <b>PARCEL A:</b> \$319,000<br><b>PARCEL B:</b> \$339,000   |
| ACRES         | <b>PARCEL A:</b> ±.35 acres<br><b>PARCEL B:</b> ±.36 acres |

#### **HIGHLIGHTS**

- Two lots for sale with frontage on Northside Blvd
- Property is close to I-84 just of exit 35
- Directly South of TO Engineers
- Seller reserves the right to park 4 vehicles on Parcel A – Deed restricted 4 parking stalls
- Close proximity to downtown Nampa