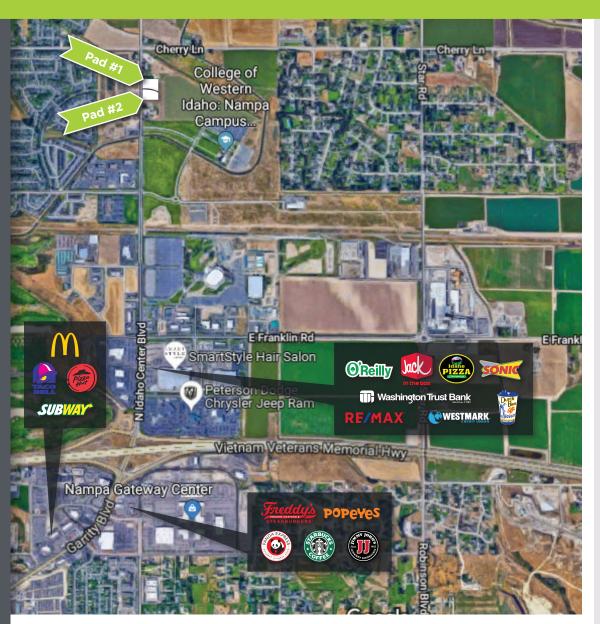

## TBD IDAHO CENTER BLVD Nampa, ID 83687

#### **HIGHLIGHTS**

- Last of the retail pads on Idaho Center Blvd Corridor
- Huge growth area in center of Treasure Valley
- Very near new Amazon facility
- Surrounded by new construction 4-plex development
- Ideal for retail / professional office / medical office
- Fantastic freeway access with ease of transportation to entire valley