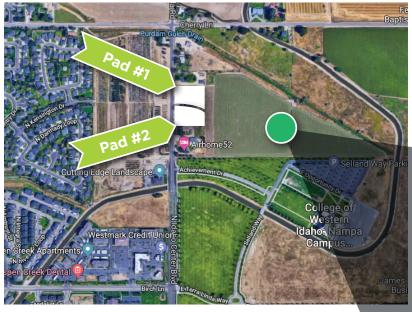

| City of Nampa GB-2 |
| UTILITIES     | Stubbed to pads    |
| PRICE         | \$8.00/sq ft       |

#### **HIGHLIGHTS**

- Last of the retail pads on Idaho Center Blvd Corridor
- Huge growth area in center of Treasure Valley
- Very near new Amazon facility
- Surrounded by new construction 4-plex development
- Ideal for retail / professional office / medical office
- Fantastic freeway access with ease of transportation to entire valley

This information, while not guaranteed, is from sources we believe to be reliable. This data is subject to price change, corrections, errors, omissions, prior sale, and/or withdrawal



BRIAN RALLENS 208.761.0924 brian@rallensrealty.com

# TBD IDAHO CENTER BLVD Nampa, ID 83687

# A division of





# TBD IDAHO CENTER BLVD Nampa, ID 83687

A division of



### SURROUNDING MULTI-FAMILY PROJECT RENDERING



## Laguna Farms – Nampa, ID –





This information, while not guaranteed, is from sources we believe to be reliable. This data is subject to price change, corrections, errors, ornissions, prior sale, and/or withdrawal.