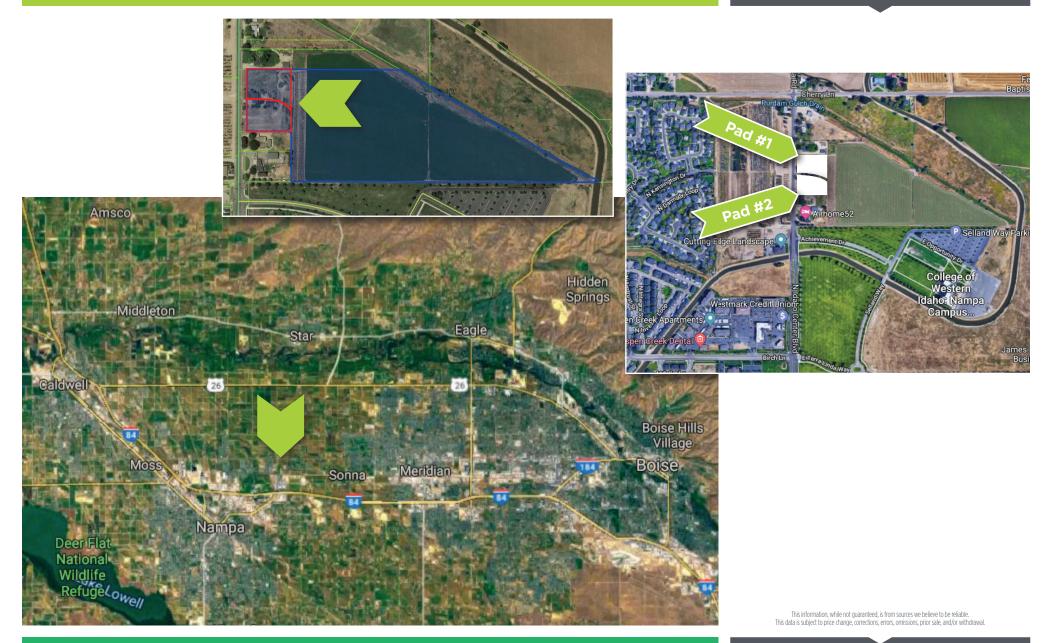

|
| PAD SIZE #2   | 1.25 Acres         |
| ZONING        | City of Nampa GB-2 |
| UTILITIES     | Stubbed to pads    |
| PRICE         | \$8.00/sq ft       |

#### **HIGHLIGHTS**

- Last of the retail pads on Idaho Center Blvd Corridor
- Huge growth area in center of Treasure Valley
- Very near new Amazon facility
- Surrounded by new construction 4-plex development
- Ideal for retail / professional office / medical office
- Fantastic freeway access with ease of transportation to entire valley

This information, while not guaranteed, is from sources we believe to be reliable. This data is subject to price change, corrections, errors, omissions, prior sale, and/or withdrawal



BRIAN RALLENS 208.761.0924 brian@rallensrealty.com

# TBD IDAHO CENTER BLVD Nampa, ID 83687

# A division of





# TBD IDAHO CENTER BLVD Nampa, ID 83687

A division of



### SURROUNDING MULTI-FAMILY PROJECT RENDERING



## Laguna Farms – Nampa, ID –





This information, while not guaranteed, is from sources we believe to be reliable. This data is subject to price change, corrections, errors, ornissions, prior sale, and/or withdrawal.