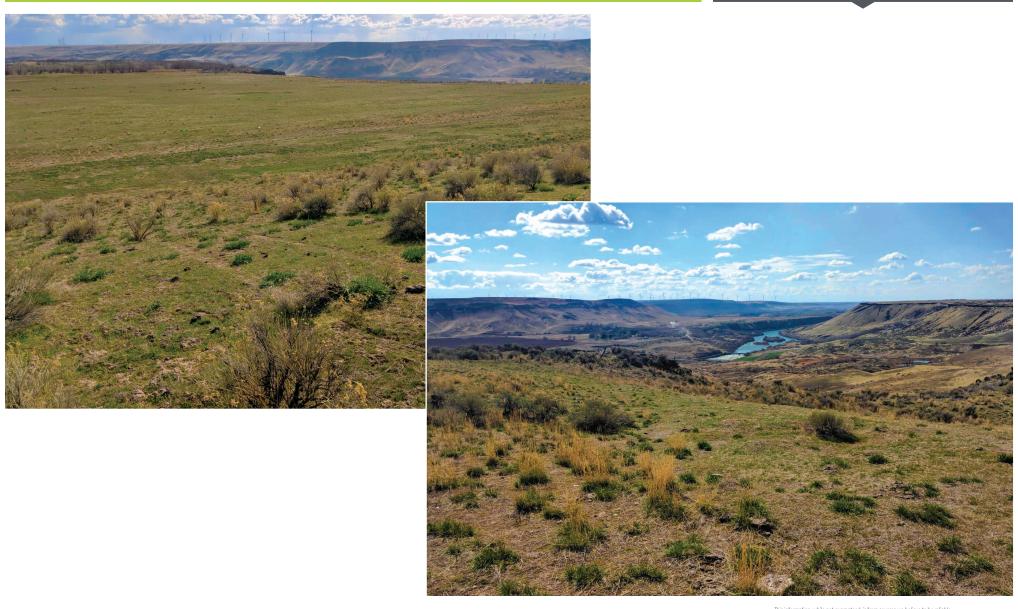

### **HIGHLIGHTS**

- Stunning views overlooking the Snake River Canyon
- Incredible development opportunity for estate lots
- Zoned residential and already annexed into the city
- In the Opportunity Zone
- Less than 5 minutes from I-84 and Highway 30
- Great proximity to boating, hunting, fishing, and the Hagerman hot springs
- Sewer line already running through the property along eastern edge
- City support for subdivision with no limit on density