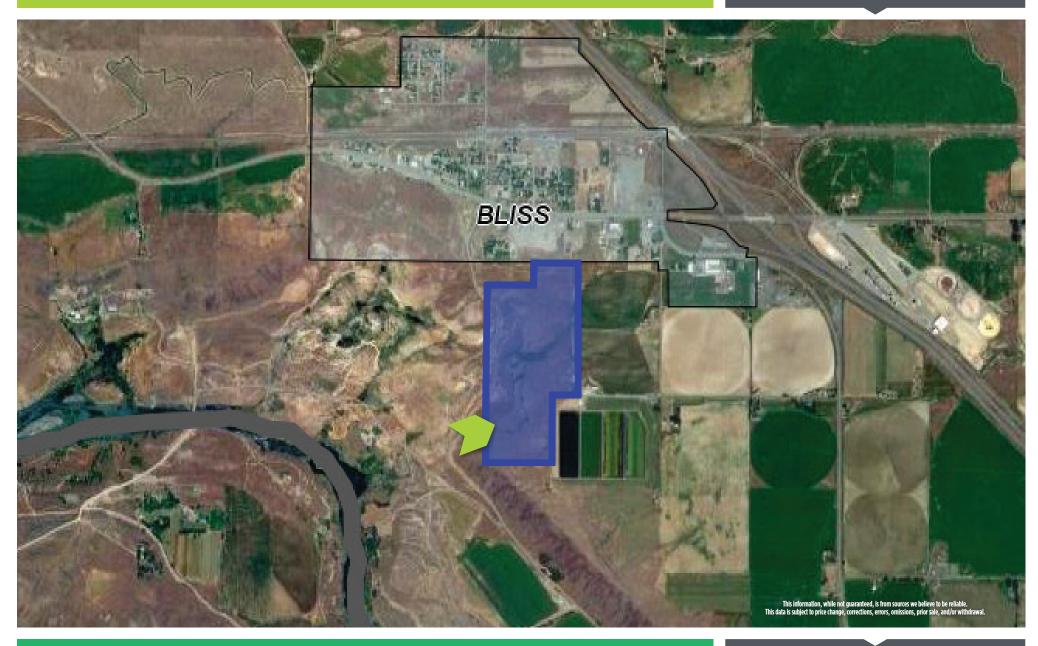

### **HIGHLIGHTS**

- Stunning views overlooking the Snake River Canyon
- Incredible development opportunity for estate lots
- Zoned residential and already annexed into the city
- In the Opportunity Zone
- Less than 5 minutes from I-84 and Highway 30
- Great proximity to boating, hunting, fishing, and the Hagerman hot springs
- Sewer line already running through the property along eastern edge
- City support for subdivision with no limit on density

### **PROPERTY INFORMATION**

Residential ZONING **LAND SIZE** ±77.5 acres \$474,900 **PRICE** 

Power, Water, Sewer UTILITIES