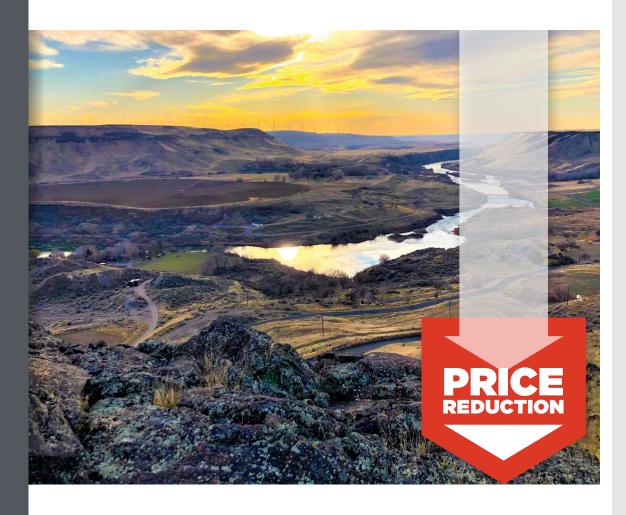

## **SNAKE RIVER RIM PROPERTY** Bliss, ID

### **HIGHLIGHTS**

- Stunning views overlooking the Snake River Canyon
- Incredible development opportunity for estate lots
- Zoned residential and already annexed into the city
- In the Opportunity Zone
- Less than 5 minutes from I-84 and Highway 30
- Great proximity to boating, hunting, fishing, and the Hagerman hot springs
- Sewer line already running through the property along eastern edge
- City support for subdivision with no limit on density