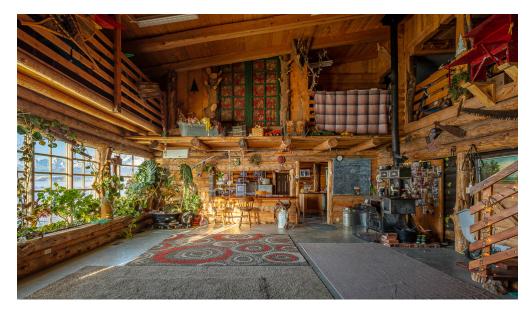

### PROPERTY HIGHLIGHTS

- 9 room hotel on the Salmon River
- ±2,000 SF Commercial building on ±0.231 Acres; currently vacated
- ±5,000 SF Residential on ±0.231 Acres; currently vacated
- Land is ±0.46 Acres
- Unstoppable views upriver to the Sawtooth Salmon and Steelhead migration path
- Profitable business
- Gas pumps and tanks removed; DEQ Inspected
- ±192 ft. of Salmon River frontage
- No scenic easement on this property
- Unobstructed views
- Housing for employees with 9 rooms, and the house could be used for housing employees as well
- Sawtooth Wilderness, Boulder White Cloud Wilderness, Frank Church Wilderness
- Headwaters of the Salmon River