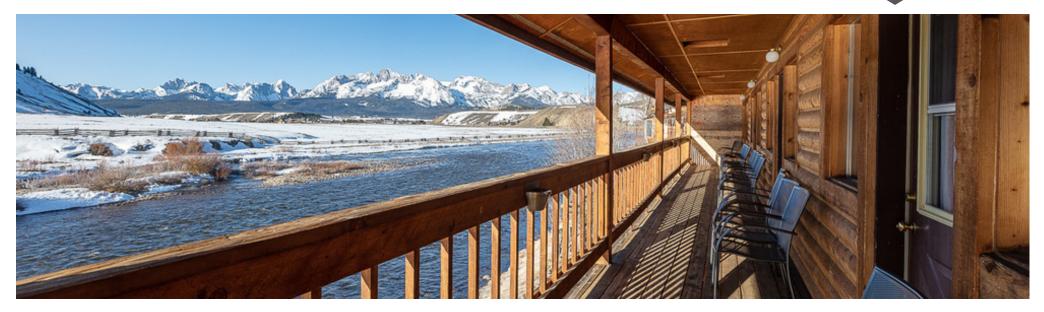

### PROPERTY HIGHLIGHTS

- 9 room hotel on the Salmon River
- ±2,000 SF Commercial building on ±0.231 Acres; currently vacated
- ±5,000 SF Residential on ±0.231 Acres; currently vacated
- Land is ±0.46 Acres
- Unstoppable views upriver to the Sawtooth Salmon and Steelhead migration path
- Profitable business
- Gas pumps and tanks removed; DEQ Inspected
- ±192 ft. of Salmon River frontage
- No scenic easement on this property
- Unobstructed views
- Housing for employees with 9 rooms, and the house could be used for housing employees as well
- Sawtooth Wilderness, Boulder White Cloud Wilderness, Frank Church Wilderness
- Headwaters of the Salmon River