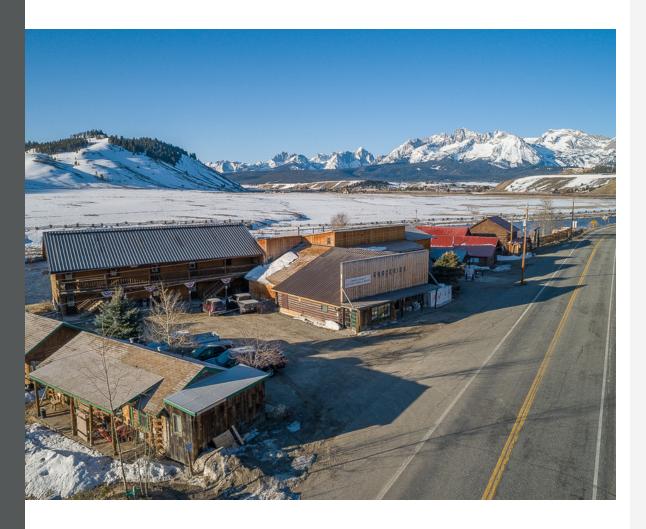

### PROPERTY HIGHLIGHTS

- 9 room hotel on the Salmon River
- ±2,000 SF Commercial building on ±0.231 Acres; currently vacated
- ±5,000 SF Residential on ±0.231 Acres; currently vacated
- Land is ±0.46 Acres
- Unstoppable views upriver to the Sawtooth Salmon and Steelhead migration path
- Profitable business
- Gas pumps and tanks removed; DEQ Inspected
- ±192 ft. of Salmon River frontage
- No scenic easement on this property
- Unobstructed views
- Housing for employees with 9 rooms, and the house could be used for housing employees as well
- Sawtooth Wilderness, Boulder White Cloud Wilderness, Frank Church Wilderness
- Headwaters of the Salmon River