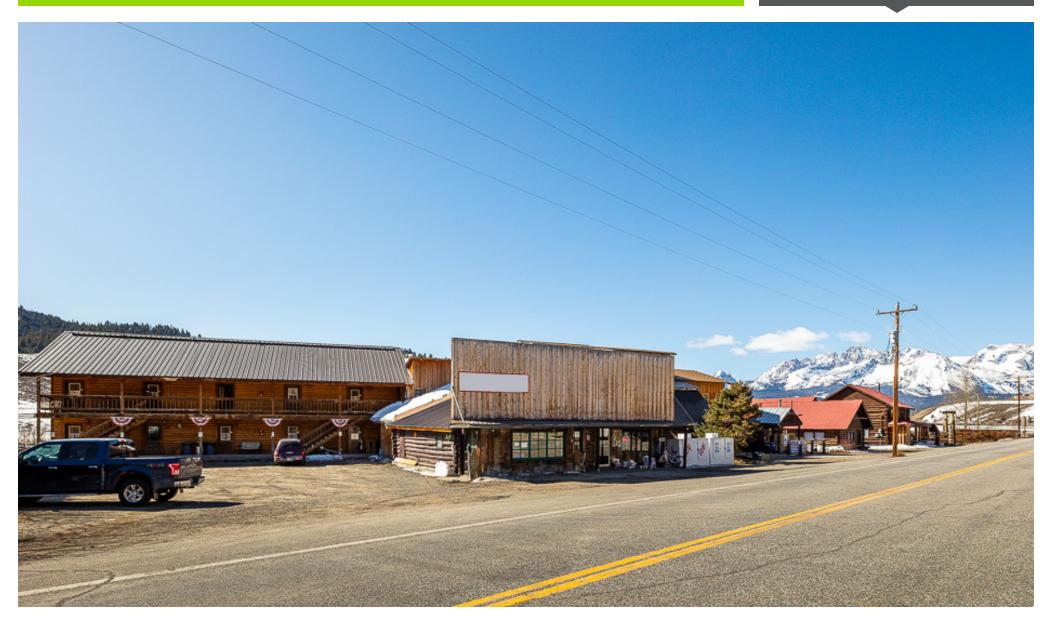

### PROPERTY HIGHLIGHTS

- 9 room hotel on the Salmon River
- ±2,000 SF Commercial building on ±0.231 Acres; currently vacated
- ±5,000 SF Residential on ±0.231 Acres; currently vacated
- Land is ±0.46 Acres
- Unstoppable views upriver to the Sawtooth Salmon and Steelhead migration path
- Profitable business
- Gas pumps and tanks removed; DEQ Inspected
- ±192 ft. of Salmon River frontage
- No scenic easement on this property
- Unobstructed views
- Housing for employees with 9 rooms, and the house could be used for housing employees as well
- Sawtooth Wilderness, Boulder White Cloud Wilderness, Frank Church Wilderness
- Headwaters of the Salmon River