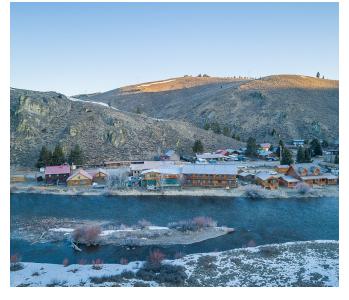

### PROPERTY HIGHLIGHTS

- 9 room hotel on the Salmon River
- ±2,000 SF Commercial building on ±0.231 Acres; currently vacated
- ±5,000 SF Residential on ±0.231 Acres; currently vacated
- Land is ±0.46 Acres
- Unstoppable views upriver to the Sawtooth Salmon and Steelhead migration path
- Profitable business
- Gas pumps and tanks removed; DEQ Inspected
- ±192 ft. of Salmon River frontage
- No scenic easement on this property
- Unobstructed views
- Housing for employees with 9 rooms, and the house could be used for housing employees as well
- Sawtooth Wilderness, Boulder White Cloud Wilderness, Frank Church Wilderness
- Headwaters of the Salmon River