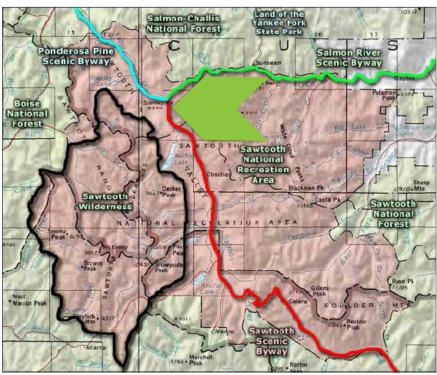

### PROPERTY HIGHLIGHTS

- 9 room hotel on the Salmon River
- ±2,000 SF Commercial building on ±0.231 Acres; currently vacated
- ±5,000 SF Residential on ±0.231 Acres; currently vacated
- Land is ±0.46 Acres
- Unstoppable views upriver to the Sawtooth Salmon and Steelhead migration path
- Profitable business
- Gas pumps and tanks removed; DEQ Inspected
- ±192 ft. of Salmon River frontage
- No scenic easement on this property
- Unobstructed views
- Housing for employees with 9 rooms, and the house could be used for housing employees as well
- Sawtooth Wilderness, Boulder White Cloud Wilderness, Frank Church Wilderness
- Headwaters of the Salmon River