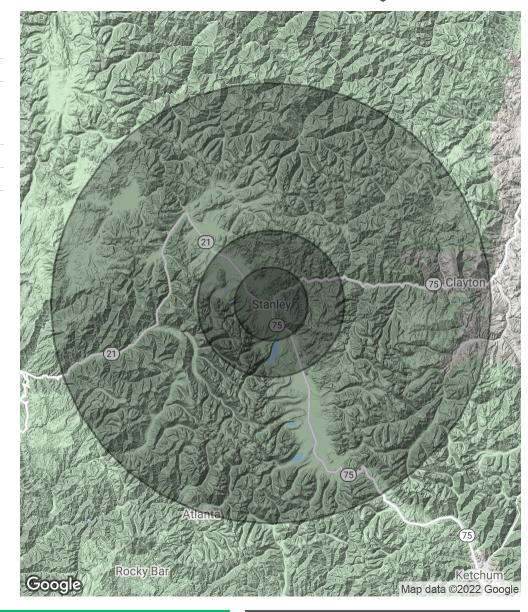

| POPULATION                           | 5 MILES           | 10 MILES           | 30 MILES            |
|--------------------------------------|-------------------|--------------------|---------------------|
| TOTAL POPULATION                     | 68                | 140                | 510                 |
| AVERAGE AGE                          | 54.2              | 54.5               | 55                  |
|                                      |                   |                    |                     |
|                                      |                   |                    |                     |
| HOUSEHOLDS & INCOME                  | 5 MILES           | 10 MILES           | 30 MILES            |
| HOUSEHOLDS & INCOME TOTAL HOUSEHOLDS | <b>5 MILES</b> 55 | <b>10 MILES</b> 73 | <b>30 MILES</b> 271 |
|                                      | 0 1 11 2 2        |                    |                     |

<sup>\*</sup> Demographic data derived from 2010 US Census

NORM BROWN
208.866.2450 | norm@rallensrealty.com