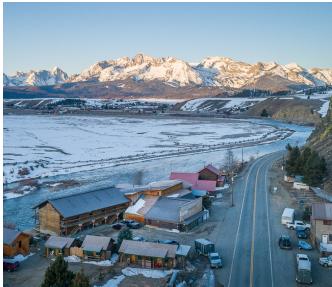

### PROPERTY HIGHLIGHTS

- 9 room hotel on the Salmon River
- ±2,000 SF Commercial building on ±0.231 Acres; currently vacated
- ±5,000 SF Residential on ±0.231 Acres; currently vacated
- Land is ±0.46 Acres
- Unstoppable views upriver to the Sawtooth Salmon and Steelhead migration path
- Profitable business
- Gas pumps and tanks removed; DEQ Inspected
- ±192 ft. of Salmon River frontage
- No scenic easement on this property
- Unobstructed views
- Housing for employees with 9 rooms, and the house could be used for housing employees as well
- Sawtooth Wilderness, Boulder White Cloud Wilderness, Frank Church Wilderness
- Headwaters of the Salmon River