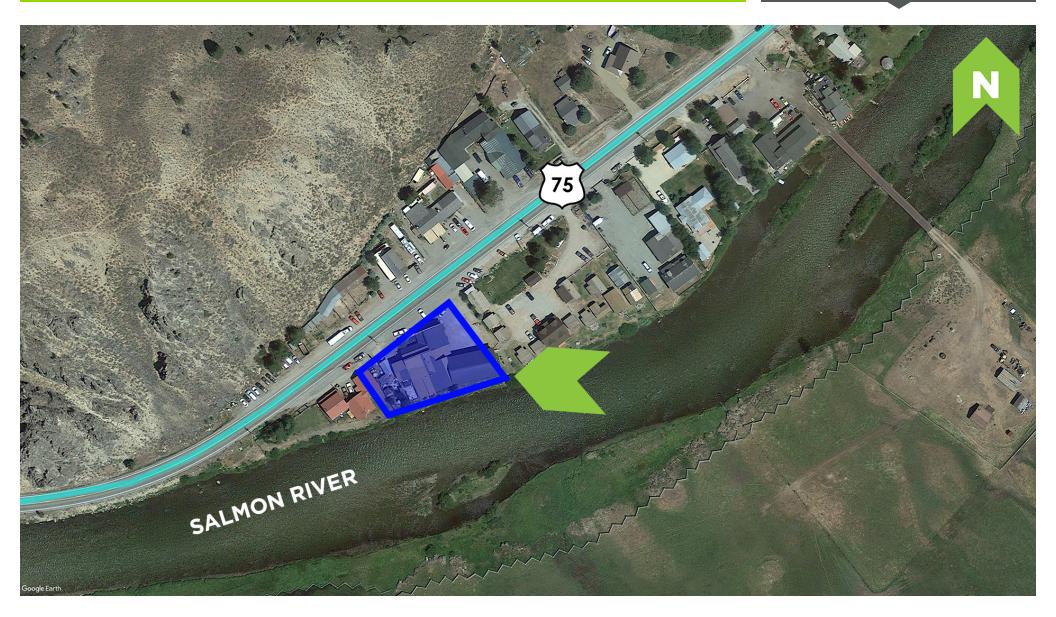

### LOCATION INFORMATION

| STREET<br>ADDRESS | 55 Lower Stanley<br>Rd |
|-------------------|------------------------|
| CITY, STATE, ZIP  | Stanley, ID 83278      |
| COUNTY            | Custer                 |
| PRICE             | \$2,900,000            |

### PROPERTY HIGHLIGHTS

- 9 room hotel on the Salmon River
- ±2,000 SF Commercial building on ±0.231 Acres; currently vacated
- ±5,000 SF Residential on ±0.231 Acres; currently vacated
- Land is ±0.46 Acres
- Unstoppable views upriver to the Sawtooth Salmon and Steelhead migration path
- Profitable business
- Gas pumps and tanks removed; DEQ Inspected
- ±192 ft. of Salmon River frontage
- No scenic easement on this property
- Unobstructed views
- Housing for employees with 9 rooms, and the house could be used for housing employees as well
- Sawtooth Wilderness, Boulder White Cloud Wilderness, Frank Church Wilderness
- Headwaters of the Salmon River