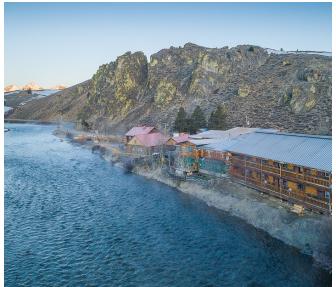

### PROPERTY HIGHLIGHTS

- 9 room hotel on the Salmon River
- ±2,000 SF Commercial building on ±0.231 Acres; currently vacated
- ±5,000 SF Residential on ±0.231 Acres; currently vacated
- Land is ±0.46 Acres
- Unstoppable views upriver to the Sawtooth Salmon and Steelhead migration path
- Profitable business
- Gas pumps and tanks removed; DEQ Inspected
- ±192 ft. of Salmon River frontage
- No scenic easement on this property
- Unobstructed views
- Housing for employees with 9 rooms, and the house could be used for housing employees as well
- Sawtooth Wilderness, Boulder White Cloud Wilderness, Frank Church Wilderness
- Headwaters of the Salmon River