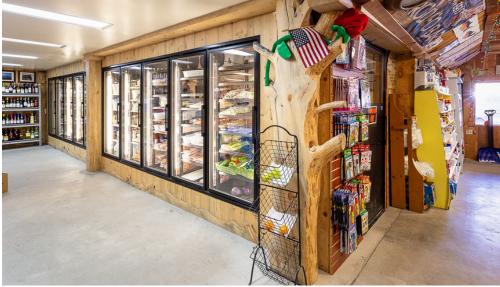

### PROPERTY HIGHLIGHTS

- 9 room hotel on the Salmon River
- ±2,000 SF Commercial building on ±0.231 Acres; currently vacated
- ±5,000 SF Residential on ±0.231 Acres; currently vacated
- Land is ±0.46 Acres
- Unstoppable views upriver to the Sawtooth Salmon and Steelhead migration path
- Profitable business
- Gas pumps and tanks removed; DEQ Inspected
- ±192 ft. of Salmon River frontage
- No scenic easement on this property
- Unobstructed views
- Housing for employees with 9 rooms, and the house could be used for housing employees as well
- Sawtooth Wilderness, Boulder White Cloud Wilderness, Frank Church Wilderness
- Headwaters of the Salmon River